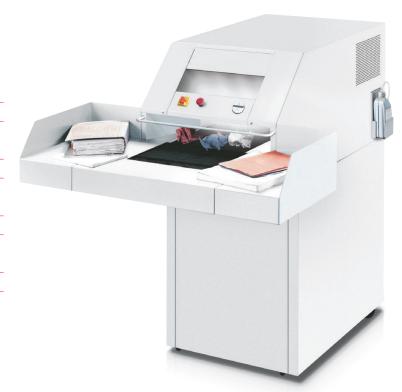

#### Product characteristics

With high shred speed for efficient shredding. EASY-SWITCH – intelligent multifunction control element indicating the operational status of the shredder with varying colour codes and back-lit symbols. Electronic control prevents overfeeding: automatic reverse and refeeding in case of paper jams. Main switch and emergency cut-off switch. Robust shredding heads with special hardened cutting shafts made of high-quality steel, resistant against soft metal objects. Automatic oil injection on the cutting shafts during shredding operation for constantly high shred performance. Automatic standby after 30 minutes. Powerful three phase motors (4.0 kW for model 4108, 3.0 kW for model 4108 CC). Thermal motor protection. Large shred compartment with door on the rear side of the machine. Plastic bag suspension with pull-out mechanism on wheels for easy removal of the full bag. High volume bag for the shredded material. Automatic cut-off when shred bag is full or the door is open. Mobile on castors. Convenient transportation width without side tables: 690 mm. Two years guarantee on the cutting tools.

#### **PULL-OUT BAG SUSPENSION**

Pull-out mechanism on wheels for easy removal of the full shred bag (300 litres volume) at the rear of the machine.

#### **CONVEYOR BELT**

The conveyor belt system guarantees a high work speed without creating paper jams. Also crumpled paper can be fed into the shredding head without problems.