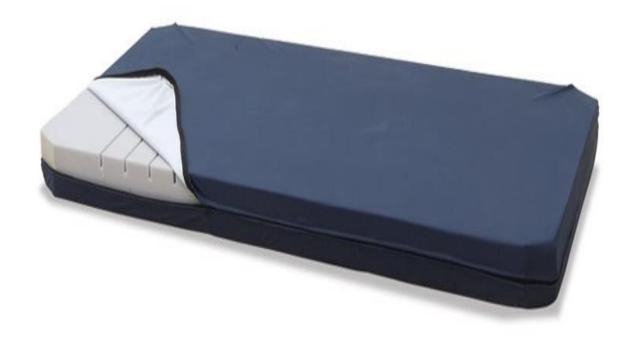

### Description

28 density textile surface cover sponge for use in hospital type child beds. CNC cuting ducts for air circulation. easily formable structure. Washable liquid-proof cover, wiped with hospital chemicals. anti allergic cover is. with zipper on two sides.

### **Specifications**

- · High density poliurethane comfortable foam
- Easy formable with CNC cuting
- CNC cuting ducts for air circulation
- Washable textile cover
- Liquid proof
- Ergonomic
- Clean and smooth appearance
- · Space savings in transportation and storage