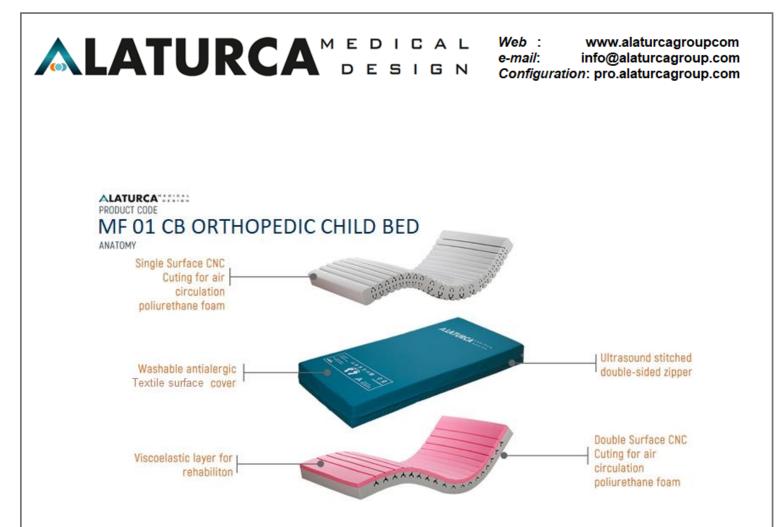

## MF 01 CB ORTHOPEDIC MATTRESS

### Description

28 density textile surface cover sponge for use in hospital type child beds. CNC cuting ducts for air circulation. easily formable structure. Washable liquid-proof cover, wiped with hospital chemicals. anti allergic cover is. with zipper on two sides.

### **Specifications**

- · High density poliurethane comfortable foam
- Easy formable with CNC cuting
- CNC cuting ducts for air circulation
- Washable textile cover
- Liquid proof
- Ergonomic
- Clean and smooth appearance
- · Space savings in transportation and storage

### **Technical Specifications**

| Width :       | 60 cm              |
|---------------|--------------------|
| Length:       | 165 cm             |
| Height:       | 10 cm              |
| Weight:       | 28 Kg/m3 (Density) |
| Working Load: | 180 KG.            |