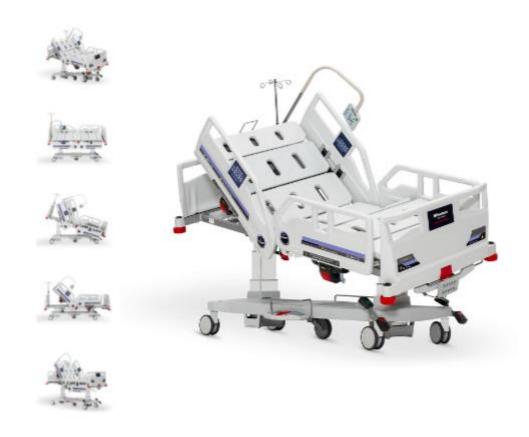

## **BASIC POSITIONING & FEATURES**

- Height Adjustment by Motors
- Trendelenburg / Reserve Trendelenburg Adjustment by Motors
- Backrest Adjustment by Motor
- Thighrest Adjustment by Motor
- Lateral Adjustment by Motor
- Calfrest Mechanical by Ratchet
- External Dimensions: 221 x 107 cm ± 2 cm
- Backrest Angle (Max.): 0° − 70°
- Footrest Angle (Max.): 0° 40°
- Lateral Angle (Max.): 0° 16°
- Trendelenburg & Reverse Trendelenburg Angle: 0° 17°

- Calfrest Angle (Max): 0° 20°
- Height Range available in 3 sizes under request: 46-85cm (± 2 cm), 50-90cm (± 2 cm), or 52 90 cm (± 2 cm)
- Four main section 200x90 cm mattress platform had divided 4 sections made up recyclable and subitizable material. 4 sections are washable easy to be removed and cleaned, with round edges and integrated mattress stoppers without sharp edges.
- Castor Diameter: 15 cm (Central Lockable Castor with three position)
- 5<sup>Th</sup> Castor
- Nurse Control Unit 1 Piece
- Foot Control Pedal (height adjustment, lateral tilt adjustment)
- Removable and lockable ABS head and foot unit
- ABS side rails with 42cm height
- Side rails have integrated controls for bed height adjustment, patient surface adjustment and cardio chair adjustment (while raising the backrest and leg sections) or equivalent.
- Protective corner bumpers and accessory hole in each corner
- In total 16cm automatic regression
- Electronical and Manuel CPR
- 1 pcs adjustable infusion stand with 4 hooks
- IV Pole hole in each corner
- Electronic Scale System
- Safe Working Load: 270 kg
- Power In: 220-230V, 50-60HZ with overload protection
- Bed conforms to standard EN 60601-2-52
- Bed protection class is IPX4
- With washable orthopedic Viscoelastic Mattress with zipper cover