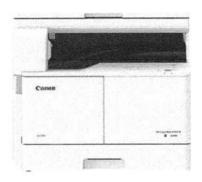

# Multifunctională

M.FP (imprimanta, scaner, copiator) imprimare cu laser alb/negru 22 ppm Format maxim de imprimare A3 (297 x 420 mm) dimensiunea maximă a amprentei:

buc

297 x 432 mm Panou LCD interfețe: USB