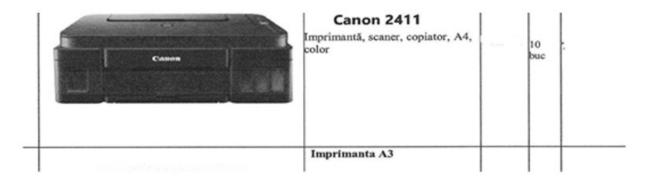

# Multifunctională

M.FP (imprimanta, scaner, copiator) imprimare cu laser alb/negru 22 ppm Format maxim de imprimare A3 (297 x 420 mm) dimensiunea maximă a amprentei:

buc

297 x 432 mm Panou LCD interfețe: USB