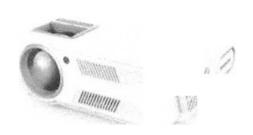

### Tehnică



### Set calculator

Procesor: Dual-core Celeron 1.6, 2.48GHz, RAM: 2Gb, DDR3, HDD320 Gb. Monitor AOC 18,5" LED, tastieră și

10 buc





Laminare la rece, grosimea peliculei 80-125 mcr

1 buc



## Tablă interactivă

Tehnologie: IR Cell optical, Zona pentru marker: 168x114,6. Rezoluție: 32764x32764 Diagonala: 78" (4:3) Raspunde la atingere în 6 ms. USB 2.0

2 buc

## **Proiector**



3800 Lum/1920\*1080, LED

1 buc

# Multifunctională





M.FP (imprimanta, scaner, copiator) imprimare cu laser alb/negru 22 ppm Format maxim de imprimare A3 (297 x 420 mm) dimensiunea maximă a amprentei:

buc

297 x 432 mm Panou LCD interfețe: USB