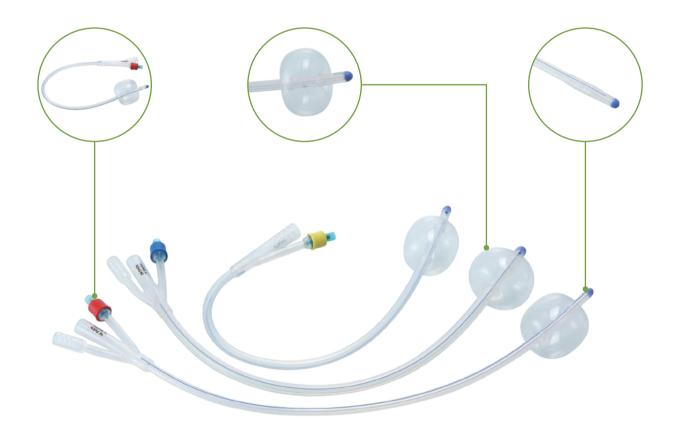

# ABLE SILICONE FOLEY CATHETER

#### Features:

- It is made of imported medical grade silicone material.
- The silicone foley catheter has a larger inner lumen for better drainage than the same size one made from latex of PVC.
- No urate crystal and iritation occurs during intubation, thus catheter-associated urethral infection can be avoided.
- Silicone foley catheter is widely accepted because of better biocompatibility and indwelling period can be 30 days, which can reduce trauma to urethra caused by repeated intubation.

### **Order Information**

| Product Code | Description | Size(Fr) | Length(cm) | Balloon Capacity(cc) | Color  |
|--------------|-------------|----------|------------|----------------------|--------|
| FX-020631    | 2 way       | 6        | 25         | 1.5-3mL              | Green  |
| FX-020831    | 2 way       | 8        | 31         | 3-5mL                | Blue   |
| FX-021031    | 2 way       | 10       | 31         | 3-5mL                | Black  |
| FX-021240    | 2 way       | 12       | 28         | 5-15mL               | White  |
| FX-021440    | 2 way       | 14       | 40         | 5-15mL               | Green  |
| FX-021640    | 2 way       | 16       | 40         | 5-30mL               | Orange |
| FX-021840    | 2 way       | 18       | 40         | 5-30mL               | Red    |
| FX-022040    | 2 way       | 20       | 40         | 5-30mL               | Yellow |
| FX-022240    | 2 way       | 22       | 40         | 5-30mL               | Violet |
| FX-022440    | 2 way       | 24       | 40         | 5-30mL               | Blue   |
| FX-022640    | 2 way       | 26       | 40         | 5-30mL               | Pink   |
| FX-031640    | 3 way       | 16       | 40         | 5-30mL               | Orange |
| FX-031840    | 3 way       | 18       | 40         | 5-30mL               | Red    |
| FX-032040    | 3 way       | 20       | 40         | 5-30mL               | Yellow |
| FX-032240    | 3 way       | 22       | 40         | 5-30mL               | Violet |
| FX-032440    | 3 way       | 24       | 40         | 5-30mL               | Blue   |
| FX-032640    | 3 way       | 26       | 40         | 5-30mL               | Pink   |