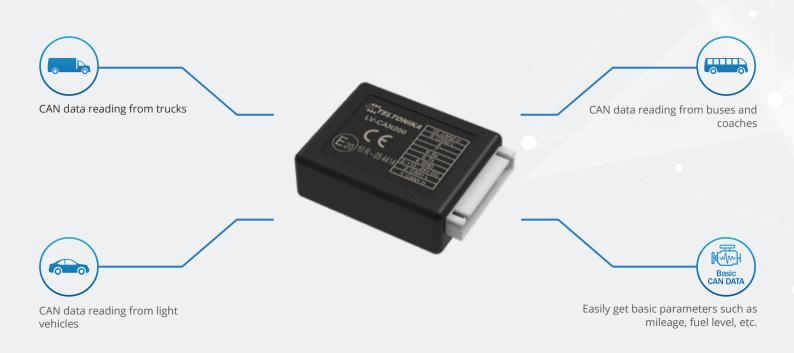

## **CAN ADAPTER FOR LIGHT VEHICLES**

LV-CAN200 is designed to acquire data from light vehicles, vans, trucks, buses. With LV-CAN200 you can easily get basic parameters such as mileage, fuel level, fuel consumption, RPM, coolant temperature from on-board computer.

## **USE CASES**