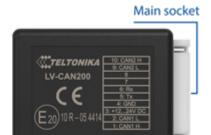

## **Technical data**

| Supported by                | FMB1YX, FMU1YX, FMC1YX, FMM1YX, FM36YX, FM63YX, FMB64X, FMC64X, FMM64X series |
|-----------------------------|-------------------------------------------------------------------------------|
| Input voltage range         | 9 - 63 V DC                                                                   |
| Power consumption           | At 12V < 0.4 mA (Standby)                                                     |
|                             | At 12V < 10.6 mA (Working)                                                    |
| Operating temperature range | -40°C to +85°C                                                                |
| Operating humidity          | Max 85 % non-condensing                                                       |
| LED indication              | 1 status LED light                                                            |
| Supported vehicle features* | Total fuel consumption                                                        |
|                             | Fuel level (Dashboard)                                                        |
|                             | Vehicle mileage<br>Door status                                                |
|                             | Engine speed (RPM)                                                            |
|                             | Engine temperature                                                            |
|                             | Vehicle speed                                                                 |
|                             | Accelerator pedal position                                                    |
|                             | CNG level                                                                     |
|                             | Total CNG consumption                                                         |
|                             | Engine is working on CNG                                                      |
|                             | *Number of parameters depends on vehicle model, year and equipment.           |
| Dimensions                  | 41 x 33 x 14.5 mm                                                             |
| Weight                      | 55 g                                                                          |
|                             |                                                                               |