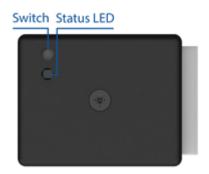

## **Technical data**

| Supported by                | FMB1YX, FMU1YX, FMC1YX, FMM1YX, FM36YX, FM63YX, FMB64X, FMC64X, FMM64X series |
|-----------------------------|-------------------------------------------------------------------------------|
| Input voltage range         | 9 - 63 V DC                                                                   |
| Power consumption           | At 12V < 0.4 mA (Standby)                                                     |
|                             | At 12V < 10.6 mA (Working)                                                    |
| Operating temperature range | -40°C to +85°C                                                                |
| Operating humidity          | Max 85 % non-condensing                                                       |
| LED indication              | 1 status LED light                                                            |
| Supported vehicle features* | Total fuel consumption                                                        |
|                             | Fuel level (Dashboard)                                                        |
|                             | Vehicle mileage<br>Door status                                                |
|                             | Engine speed (RPM)                                                            |
|                             | Engine temperature                                                            |
|                             | Vehicle speed                                                                 |
|                             | Accelerator pedal position                                                    |
|                             | CNG level                                                                     |
|                             | Total CNG consumption                                                         |
|                             | Engine is working on CNG                                                      |
|                             | *Number of parameters depends on vehicle model, year and equipment.           |
| Dimensions                  | 41 x 33 x 14.5 mm                                                             |
| Weight                      | 55 g                                                                          |
|                             |                                                                               |