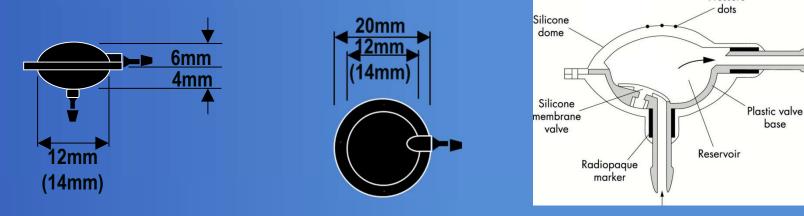

### CSF Valve Burr Hole (L.M.H)

Two sizes are available: 12mm/14mm. (Pediatric/Adult) High, Medium, Low pressure are available.

#### Features

**1.Flexible silicone elastomer eliminating valve sticking and deformation.** 

2.Connector included.

**3.Internal flow path is uncomplicated.** 

4.Two-way flushing eliminates separate reservoirs or antechambers.

5.Non-metallic design will neo interfere with CT scans or MRI.

6.Polypropylene needle guard prevents complete penetration of the valve by needles. 7.Slicone elastomer dome is injectable.

02512、0