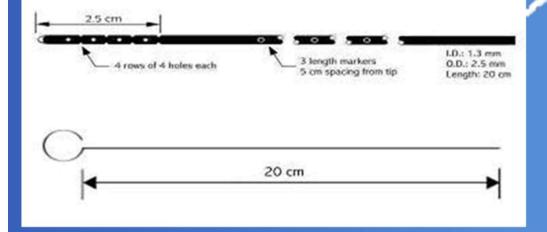

### Ventricular Catheter 01101

Barium-impregnated silicone catheter provides resistance to kinking and compression. Stainless steel stylet allows catheter to be directed during catheter placement. The catheter is fabricated from silicone elastomer tubing impregnated with barium to provide radiopacity.

Barium impregnation allows for visualization of the catheter on x-ray.
non-ferrous design won't interfere with CT scans or MRI.

Included with product 1ea. Ventricular Catheter Barium Impregnated I.D.: 1.3 mm O.D.: 2.5 mm Length: 20 cm 1ea. Stainless Steel Stylet (20 cm)