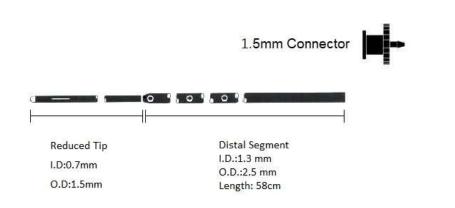

# BMI® Medical Distal Catheter 03107

Barium-impregnated silicone catheter provides resistance to kinking and compression. All catheter impregnated with white barium to provide radiopacity and resistance to catheter kinking and compression.

The proximal tip is filled with tantalum-impregnated silicone elastomer.

CSF fluid flow from 4 slit openings prevent penetration and the obstruction of the catheter. Free-flow slit openings design to eliminate distal end migration.

Included with product 1ea. Distal Catheter Barium Impregnated I.D.: 1.3 mm O.D.: 2.5 mm Length: 58 cm 1ea. Connector (1.5 mm)