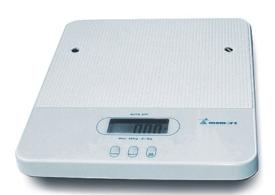

# Momert electronic baby and child scale

Model 6421

#### **Selling propositions:**

- With steel painted infant tray and white textile cover.
- The tray is removable. Scale can be used with the baby tray for babies and without the baby tray for young children. It can also be used as a parcel scale in the household (without the tray).

- capacity: 20 kg
- division 5 g
- precision measuring system
- weight difference display function
- LCD display
- unit: kg/lb/st
- HOLD and TARE function
- automatic switch-off
- low battery and overload indicator