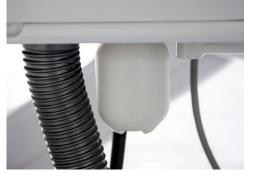

The dental unit SS\_ITALO is equipped with a tank for pure water and disinfection system placed inside the water unit.

2 separated **airtight filters**, one for each suction cannula grant a perfect suction action and hygienic standards.