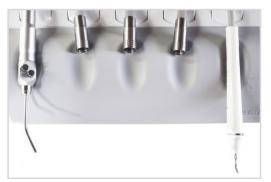

TRAY ARMS

Both the instrument tray and assistant tray arms have been modified to simplify the structure of the unit. A smoother desing and a simplicity in movements are the main features of this unit. The lamp pole is mounted over the instrument tray arm.

POWER SWITCH

Unlike the other S&S dental units, the SS\_ITALO does not have the lever to activate the air (from the compressor) at the chair base, it simply has a switch for turning ON and OFF the power supply.

### SS\_ITALO

- Ergonomic seat
- Five cordon modules on doctor tray:
- 1 syringe with 3 functions
- 1 WP scaler, EMS compatible with 5 tips included
- 3 cordons without optic fibre. midwest type
- Assistant tray with:
- 1 syringe with 3 functions
- double cannula for strong and weak suction
- 15 function control panel on doctor tray
- 10 function control panel on assistant tray
- 3 programmable positions, plus reset postition and last position
- X-ray viewer
- Water/air pedal
- Rotatable ceramic white or dark glass spitton
- Silicone, autoclavable pads for trays
- Tank for pure water system and disinfection system
- Halogen Eco lamp
- One left armrest
- Cushions in PU leather. High Quality PU production process. Anti snatch
- Doctor stool in PU leather with 3 adjustable positions