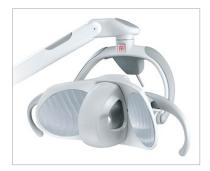

VALVE at the CHAIR BASE

The filtration system located into the chair base is simpler that the one mounted on the other two models.

SS\_ITALO PACK

The standard configuration is equipped with an halogen lamp and 3 hoses without fiber optic. Anyway, both of them can be augraded with the SS\_ITALO PACK which includes a LED lamp and fiber optic board.

### LED OPERATION LAMP \_ ECO

Economic LED lamp with sensor, 30.000 lux.

### HALOGEN LAMP \_ EDI

High quality halogen lamp, from 8.000 to 25.000 lux. Made by **FARO** - Italy

### LED LAMP\_MAIA

High quality LED lamp, from 8.000 to 35.000 lux. Made by  ${\bf FARO}$  - Italy

### LED LAMP\_ALYA

High quality LED lamp, from 5.000 to 50.000 lux. Made by **FARO** - Italy