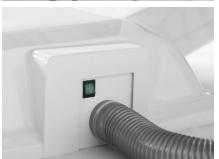

POWER SWITCH

Unlike the other S&S dental units, the SS\_ITALO does not have the lever to activate the air (from the compressor) at the chair base, it simply has a switch for turning ON and OFF the power supply.