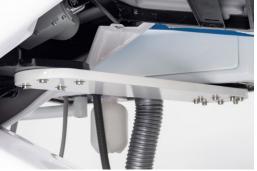

### Structure

The water unit's internal structure and the most fragile parts of the dental unit are now completely made in aluminum. This feature allows to reduce the chair weight, making the movement easier to manage. It also avoid the rust formation and grants a greater resistance of those parts which are most subject to wear.