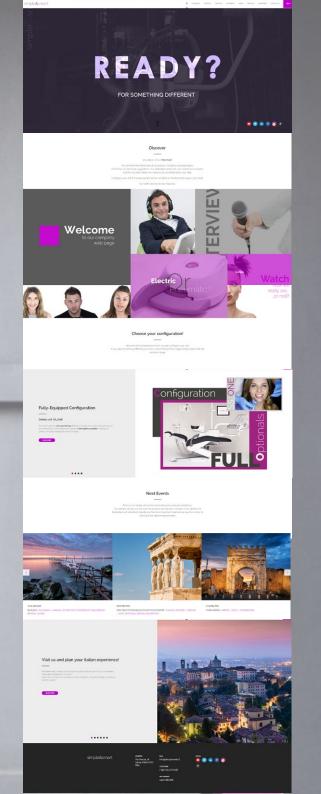

### How?

The shipment can be arranged according to each customer's needs. We usually ship the unit in a **SINGLE** WOODEN CASE, but, **if required**, we can ship the unit in **TWO** SEPARATED boxes, in order to get the delivery to the clinics easier.

The two separated wooden boxes are smaller in size and less weighted so the dowload from the truck is easy even without a lifter and the reduced dimensions allows an easy storage while waiting for the installation.