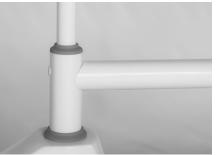

TRAY ARMS

Both the instrument tray and assistant tray arms have been modified to simplify the structure of the unit. A smoother desing and a simplicity in movements are the main features of this unit. The lamp pole is mounted over the instrument tray arm.