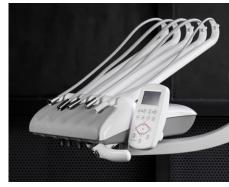

WATER/AIR PEDAL

The unit is equipped with a simpler pedal. The SS\_ONE and SS\_KISS have a multifuncional pedal, to make the functioning easier,

This pedal has 2 functions only: the regulation of the air supply to the instruments and a switch to control the water supply to the instruments. The switch to control the chair movement is mounted on the chair base rear cover.

VALVE at the CHAIR BASE

The filtration system located into the chair base is simpler that the one mounted on the other two models.

SS\_ITALO PACK

The standard configuration is equipped with an halogen lamp and 3 hoses without fiber optic. Anyway, both of them can be augraded with the SS\_ITALO PACK which includes a LED lamp and fiber optic board.