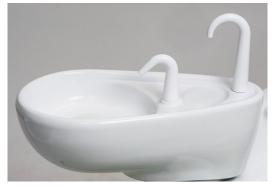

FIXED WATER UNIT

Another difference is that the water unit cannot rotate, it is fixed, to make the structur of the unit simpler. This does not affects the comfort of the assistant that still has all the necessary space to support the doctor during the daily practice.

# Configuration what's better for you?

You can choose which kind of instrument tray is more suitable for you based on your habits. Also the choice of the spittoon is up to you, the dark glass spittoon is removable to make the cleaning operation easier. The ceramic one is not removable. No matter which one you prefer, there will be no additional costs!

HANGING TYPE

TOP MOUNTED

CERAMIC SPITTOON

DARK GLASS SPITTOON