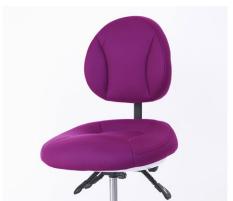

### SS\_ITALO

- Ergonomic seat
- Five cordon modules on doctor tray:
- 1 syringe with 3 functions
- 1 WP scaler, EMS compatible with 5 tips included
- 3 cordons without optic fibre. midwest type
- Assistant tray with:
- 1 syringe with 3 functions
- double cannula for strong and weak suction
- 15 function control panel on doctor tray
- 10 function control panel on assistant tray
- 3 programmable positions, plus reset postition and last position
- X-ray viewer
- Water/air pedal
- Rotatable ceramic white or dark glass spitton
- Silicone, autoclavable pads for trays
- Tank for pure water system and disinfection system
- Halogen Eco lamp
- One left armrest
- Cushions in PU leather. High Quality PU production process. Anti snatch
- Doctor stool in PU leather with 3 adjustable positions

### Ergonomics

The SEAT and the BACKREST have been designed to improve the comfort and the stability of the patient on the chair. The particular ergonomics allows the doctor to work in a more suitable position. Working in 12 o'clock position will be easier.

The structure of the backrest is in metal and it is very thin, this way the doctor can get closer to the patient and have a better working position.

The design of the **chair base** grants a wider movement of the seat. It is thin and allows the chair to reach a lower position.