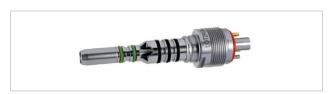

# Options Micromotors & Controllers

The instrument tray can be equipped with one or more micromotors. Micromotors can be pneumatic or electric depending on the requirements of each customer.

For the installation of electric micormotors on our SS\_ITALO, there are three different solution:

The last option is to install the DASSYM micromotor with its control panel. The controller is a pushbutton control panel that allows you to digitally manage one or more DASSYM micromotors. It can control the rotation speed, the reverse function, the torque and the two lights.

The DASSYM micromotor can only be installed in combination with the control panel. Compared to the TKD Duopad, it has the possibility to manage the torque and the double light (a classic LED light present in the micromotors, and a second BLUE light that allows verifying the presence of fillings). The control panel also allows you to customize the program with 3 different settings.