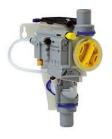

### Valves

On all our dental units we install **DURR** valves, according to the specific requests of each customer and to the type of suction system present in the clinic.

The SS\_ITALO dental unit is preset by default to be connected to a **liquid** or **wet** suction machine. In addition, it is possible to integrate the unit with:

- 1. CS1 AIR/WATER SEPARATOR to fit the unit for the connection to a dry suction motor.
- 2. PLACE SELECTION VALVE in case of multiple installations (two units or more connected to a single suction motor).
- 3. SPITTOON BOWL VALVE to convey the drain of the basin towards the aspirator (in case there is just one tube at the base of the chair).
- 4. AMALGAM SEPARATOR \_ by S&S, a filter that allows you to comply with the international regualtion on the amalgam separation while containing the costs.
- 5. VENTURI SYSTEM to be installed in those situation where there is not a suction machine.