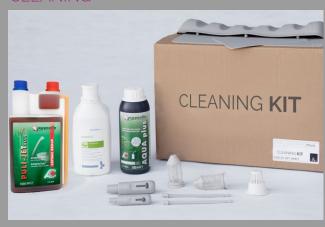

Our **CLEANING KIT** contains all the most suitable products to clean and sanitize our SS\_ITALO, filters, silicone parts, etc.. that can be replaced in case of need.

### Includes:

- 2 SLICTION FILTER
- 1 RASINI FII TEE
- 1 WEAK SUCTION HANDLE
- 1 STRONG SUCTION HANDLE
- 1 SET OF SILICON PADS
- 1 PULY JET by CATTANI ITALIAto clean the suction tubes, kill the bacteria, avoid to have bad smalls inside your clinic and avoid any tubes obstruction.
- 1 AQUA PLUS to clean all the internal system of the unit through the disinfection system installed inside the unit. It prevents the formation of microfilm inside the tubes and so, any possible damage to the small holes of the instruments.
- 1 ESENFIX of MICROZID to keep the dental unit surface clean avoiding possible damages to the leather and the sensible plastic parts. It is alcohol free.