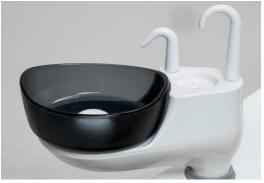

# Configuration what's better for you?

You can choose which kind of instrument tray is more suitable for you based on your habits. Also the choice of the spittoon is up to you, the dark glass spittoon is removable to make the cleaning operation easier. The ceramic one is not removable. No matter which one you prefer, there will be no additional costs!

HANGING TYPE

TOP MOUNTED

CERAMIC SPITTOON

DARK GLASS SPITTOON