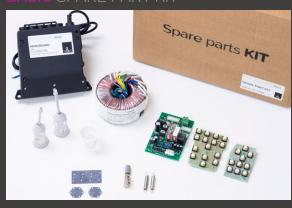

In order to give you the possibility of being even faster than this, in solving your possible problems, we created 2 SPARE PARTS KITS which include the main electric PCB of our dental unit SS ONE and other parts, such as filters, membranes, etc.. that can be replaced.

### includes:

- ALL THE ELECTRICAL BOARDS OF THE UNIT (1 Main Board, 1 Transformer, 1 PCB for the water unit, 1 Assistant Tray PCB, 1 Instrument tray PCB).
- 2 EXAGONAL MEMBRANES
- 1 RECTANGULAR MEMBRANE
- 2 SUCTION FILTERS
- 1 BASIN FILTER
- 1 REGULATION VALVE
- 2 CORDON SPRINGS.

### **COMPLETE** SPARE PART

- ALL THE ELECTRICAL BOARDS OF THE UNIT (1 Main Board, 1 Transformer, 1 PCB for the water unit, 1 Assistant Tray PCB, 1 Instrument tray PCB).
- 4 EXAGONAL and 2 RECTANGULAR **MEMBRANES**
- 2 SUCTION FILTERS
- 1 BASIN FILTER
- 1 REGULATION VALVE
- 2 CORDON SPRINGS
- 1 WEAK and 1 STRONG SUCTION HANDLE
- 2 SYRINGE TIPS
- 1 OPTIC FIBER CORDON
- 1 ASSISTANT TRAY LABEL and 1 INSTRUMENT TRAY LABEL
- 1 BOTTLE FOR DISINFECTION SYSTEM
- SET OF SILICONE PADS
- 1 TAP FOR BASIN and 1 TAP FOR GLASS