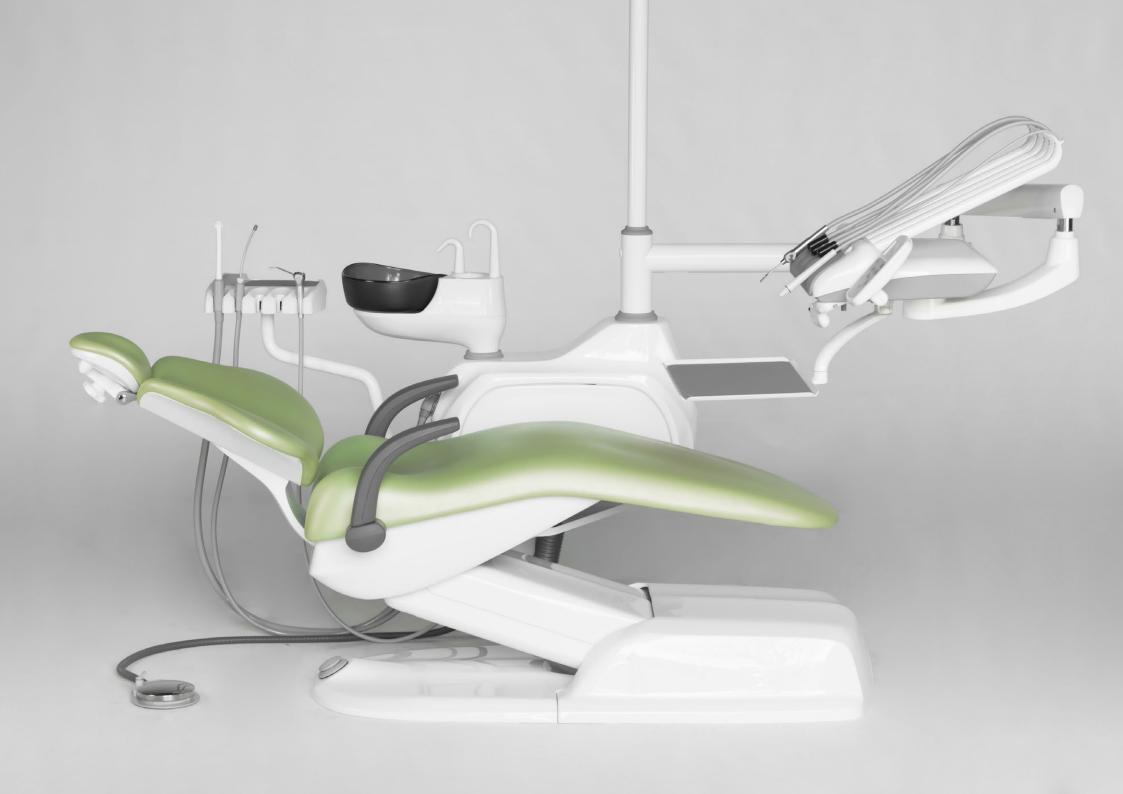

### Ergonomics

The SEAT and the BACKREST have been designed to improve the comfort and the stability of the patient on the chair. The particular ergonomics allows the doctor to work in a more suitable position. Working in 12 o'clock position will be easier.

The structure of the backrest is in metal and it is very thin, this way the doctor can get closer to the patient and have a better working position.

The design of the **chair base** grants a wider movement of the seat. It is thin and allows the chair to reach a lower position.