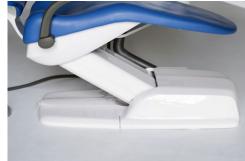

The structure of the backrest is in metal and it is very thin, this way the doctor can get closer to the patient and have a better working position.

The design of the **chair base** grants a wider movement of the seat. It is thin and allows the chair to reach a lower position.

### Structure

The water unit's internal structure and the most fragile parts of the dental unit are now completely made in aluminum. This feature allows to reduce the chair weight, making the movement easier to manage. It also avoid the rust formation and grants a greater resistance of those parts which are most subject to wear.