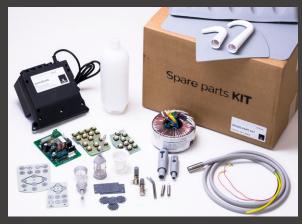

In order to give you the possibility of being even faster than this, in solving your possible problems, we created 2 SPARE PARTS KITS which include the main electric PCB of our dental unit SS ONE and other parts, such as filters, membranes, etc.. that can be replaced.

Our Spare Parts kits are optionals that can be really helpful in case you have a problem. If you keep these kits in your warehouse or clinic, you can SOLVE any possible problem in a SHORT TIME.

### includes:

- ALL THE ELECTRICAL BOARDS OF THE UNIT (1 Main Board, 1 Transformer, 1 PCB for the water unit, 1 Assistant Tray PCB, 1 Instrument tray PCB).
- 2 EXAGONAL MEMBRANES
- 1 RECTANGULAR MEMBRANE
- 2 SUCTION FILTERS
- 1 BASIN FILTER
- 1 REGULATION VALVE
- 2 CORDON SPRINGS.

### **COMPLETE** SPARE PART

- ALL THE ELECTRICAL BOARDS OF THE UNIT (1 Main Board, 1 Transformer, 1 PCB for the water unit, 1 Assistant Tray PCB, 1 Instrument tray PCB).
- 4 EXAGONAL and 2 RECTANGULAR **MEMBRANES**
- 2 SUCTION FILTERS
- 1 BASIN FILTER
- 1 REGULATION VALVE
- 2 CORDON SPRINGS
- 1 WEAK and 1 STRONG SUCTION HANDLE
- 2 SYRINGE TIPS
- 1 OPTIC FIBER CORDON
- 1 ASSISTANT TRAY LABEL and 1 INSTRUMENT TRAY LABEL
- 1 BOTTLE FOR DISINFECTION SYSTEM
- SET OF SILICONE PADS
- 1 TAP FOR BASIN and 1 TAP FOR GLASS