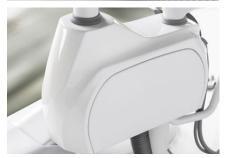

FIXED WATER UNIT

Another difference is that the water unit cannot rotate, it is fixed, to make the structur of the unit simpler. This does not affects the comfort of the assistant that still has all the necessary space to support the doctor during the daily practice.