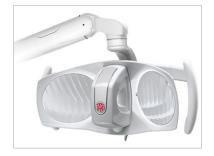

VALVE at the CHAIR BASE

The filtration system located into the chair base is simpler that the one mounted on the other two models.

SS\_ITALO PACK

The standard configuration is equipped with an halogen lamp and 3 hoses without fiber optic. Anyway, both of them can be augraded with the SS\_ITALO PACK which includes a LED lamp and fiber optic board.

### LED OPERATION LAMP \_ ECO

Economic LED lamp with sensor, 30.000 lux.

### HALOGEN LAMP \_ EDI

High quality halogen lamp, from 8.000 to 25.000 lux. Made by **FARO** - Italy

### LED LAMP\_MAIA

High quality LED lamp, from 8.000 to 35.000 lux. Made by  ${\bf FARO}$  - Italy

### LED LAMP\_ALYA

High quality LED lamp, from 5.000 to 50.000 lux. Made by **FARO** - Italy