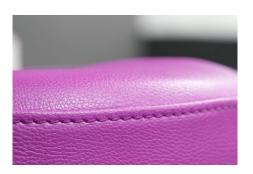

### FIBER LEATHER

More comfort with seams! The standard cushions in PU Leather are manufactured without seams as they can be cleaned more easily. On the other hand, the **Ultra Fiber Leather** seat, grants and higher sense of comfort to your patients. There is a standard range of colors but you can also customize it choosing within a range of more than 200 colors.

# Colors Customized Leather

If you select the Fiber Leather upholstery, and you are not satisfied about the standard range of colors available, you can also customize the upholstery with your favourite color. A range of more than 200 colors is available to grant you the widest choice ever!