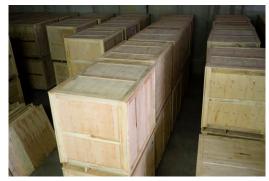

### How?

The shipment can be arranged according to each customer's needs. We usually ship the unit in a **SINGLE** WOODEN CASE, but, **if required**, we can ship the unit in **TWO** SEPARATED boxes, in order to get the delivery to the clinics easier.

The two separated wooden boxes are smaller in size and less weighted so the dowload from the truck is easy even without a lifter and the reduced dimensions allows an easy storage while waiting for the installation.