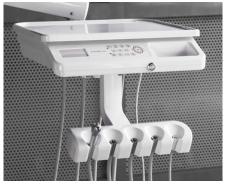

TRAY ARMS

Both the instrument tray and assistant tray arms have been modified to simplify the structure of the unit. A smoother desing and a simplicity in movements are the main features of this unit. The lamp pole is mounted over the instrument tray arm.

POWER SWITCH

Unlike the other S&S dental units, the SS\_ITALO does not have the lever to activate the air (from the compressor) at the chair base, it simply has a switch for turning ON and OFF the power supply.

VALVE at the CHAIR BASE

The filtration system located into the chair base is simpler that the one mounted on the other two models.

SS\_ITALO PACK

The standard configuration is equipped with an halogen lamp and 3 hoses without fiber optic. Anyway, both of them can be augraded with the SS\_ITALO PACK which includes a LED lamp and fiber optic board.