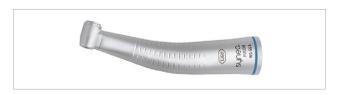

### **CONTRA-ANGLE** for micromotor

Contra-angle Synea Fusion, available with or without light - internal spray (1:1 or 5:1). - EMS compatible. Made by **W&H** - Austria/Italy

### STRAIGHT HANDPIECE

Straight handpiece 1:1 Synea Fusion, single spray, twist tension chuck system for handpiece and contra-angle bur with Ø 2.35 mm Made by **W&H** - Austria/Italy