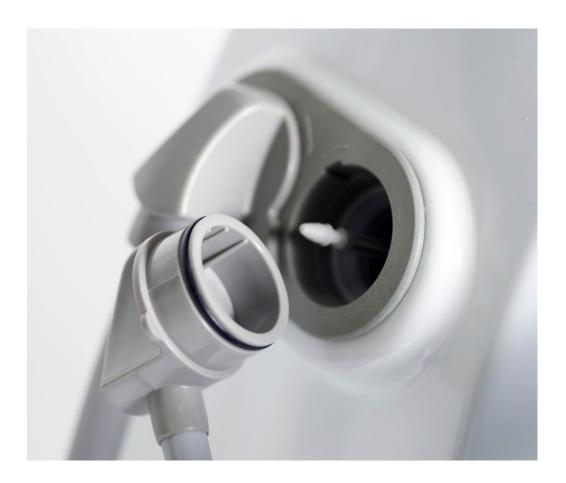

VALVE at the CHAIR BASE

The filtration system located into the chair base is simpler that the one mounted on the other two models.

SS\_ITALO PACK

The standard configuration is equipped with an halogen lamp and 3 hoses without fiber optic. Anyway, both of them can be augraded with the SS\_ITALO PACK which includes a LED lamp and fiber optic board.

The dental unit SS\_ITALO is equipped with a tank for pure water and disinfection system placed inside the water unit.

2 separated **airtight filters**, one for each suction cannula grant a perfect suction action and hygienic standards.