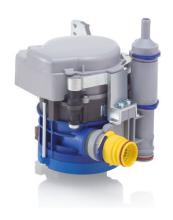

### Valves

On all our dental units we install **DURR** valves, according to the specific requests of each customer and to the type of suction system present in the clinic.

The SS\_ITALO dental unit is preset by default to be connected to a **liquid** or **wet** suction machine. In addition, it is possible to integrate the unit with:

- 1. CS1 AIR/WATER SEPARATOR to fit the unit for the connection to a dry suction motor.
- 2. PLACE SELECTION VALVE in case of multiple installations (two units or more connected to a single suction motor).
- 3. SPITTOON BOWL VALVE to convey the drain of the basin towards the aspirator (in case there is just one tube at the base of the chair).
- 4. AMALGAM SEPARATOR \_ by S&S, a filter that allows you to comply with the international regualtion on the amalgam separation while containing the costs.
- 5. VENTURI SYSTEM to be installed in those situation where there is not a suction machine.