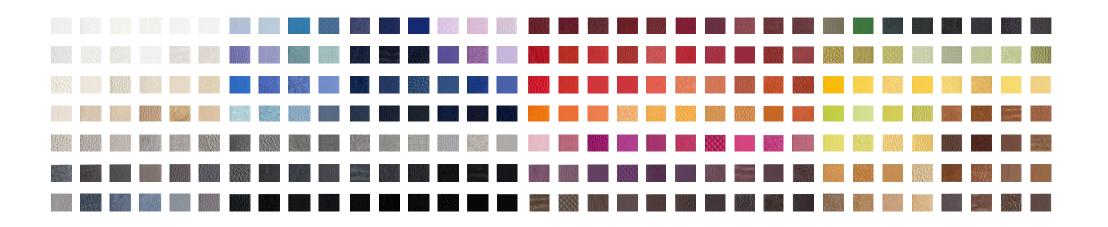

# Colors Customized Leather

If you select the Fiber Leather upholstery, and you are not satisfied about the standard range of colors available, you can also customize the upholstery with your favourite color. A range of more than 200 colors is available to grant you the widest choice ever!