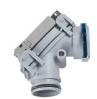

### Valves

On all our dental units we install **DURR** valves, according to the specific requests of each customer and to the type of suction system present in the clinic.

The SS\_ITALO dental unit is preset by default to be connected to a **liquid** or **wet** suction machine. In addition, it is possible to integrate the unit with:

- 1. CS1 AIR/WATER SEPARATOR to fit the unit for the connection to a dry suction motor.
- 2. PLACE SELECTION VALVE in case of multiple installations (two units or more connected to a single suction motor).
- 3. SPITTOON BOWL VALVE to convey the drain of the basin towards the aspirator (in case there is just one tube at the base of the chair).
- 4. AMALGAM SEPARATOR \_ by S&S, a filter that allows you to comply with the international regualtion on the amalgam separation while containing the costs.
- 5. VENTURI SYSTEM to be installed in those situation where there is not a suction machine.