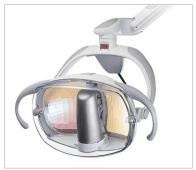

VALVE at the CHAIR BASE

The filtration system located into the chair base is simpler that the one mounted on the other two models.

SS\_ITALO PACK

The standard configuration is equipped with an halogen lamp and 3 hoses without fiber optic. Anyway, both of them can be augraded with the SS\_ITALO PACK which includes a LED lamp and fiber optic board.

### ITALO Pack

You can upgrade the equipment of your SS\_ITALO by choosing this pack. It allows you to replace the standard hoses and th halogen lamp with:

- 2 hoses with fiber optic + one hose withour F.O.
- LED eco Lamp