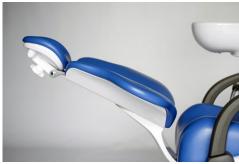

### Ergonomics

The SEAT and the BACKREST have been designed to improve the comfort and the stability of the patient on the chair. The particular ergonomics allows the doctor to work in a more suitable position. Working in 12 o'clock position will be easier.

The structure of the backrest is in metal and it is very thin, this way the doctor can get closer to the patient and have a better working position.

The design of the **chair base** grants a wider movement of the seat. It is thin and allows the chair to reach a lower position.