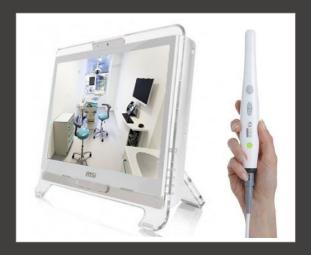

### **ENDOSCOPE KIT**

- Monitor 24 V, color, 15", with glass protection
- Intraoral USB Camera, high definition, auto focus and mouse, LED illumination by SIMPLE&SMART Italy
- Arms Set for monitor installation

MONITOR and CAMERA are installed on the dental unit with a special pole set. The camera has an USB connection and allow to save images on a SD memory card. This high definition camera (1280 x 720) is equipped with autofocus and mouse, LED illumination with 3 different intensity levels. The head of the camera can rotate 280 °, this feature facilitates your job and reduces discomfort for the patient. The **Endoscope KIT** is the PERFECT SOLUTION to show to your patients your work in real time.