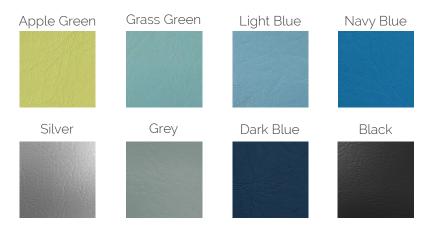

### SS\_ITALO

- Ergonomic seat
- Five cordon modules on doctor tray:
- 1 syringe with 3 functions
- 1 WP scaler, EMS compatible with 5 tips included
- 3 cordons without optic fibre. midwest type
- Assistant tray with:
- 1 syringe with 3 functions
- double cannula for strong and weak suction
- 15 function control panel on doctor tray
- 10 function control panel on assistant tray
- 3 programmable positions, plus reset postition and last position
- X-ray viewer
- Water/air pedal
- Rotatable ceramic white or dark glass spitton
- Silicone, autoclavable pads for trays
- Tank for pure water system and disinfection system
- Halogen Eco lamp
- One left armrest
- Cushions in PU leather. High Quality PU production process. Anti snatch
- Doctor stool in PU leather with 3 adjustable positions

### Ergonomics

The SEAT and the BACKREST have been designed to improve the comfort and the stability of the patient on the chair. The particular ergonomics allows the doctor to work in a more suitable position. Working in 12 o'clock position will be easier.

The structure of the backrest is in metal and it is very thin, this way the doctor can get closer to the patient and have a better working position.

The design of the **chair base** grants a wider movement of the seat. It is thin and allows the chair to reach a lower position.

### Structure

The water unit's internal structure and the most fragile parts of the dental unit are now completely made in aluminum. This feature allows to reduce the chair weight, making the movement easier to manage. It also avoid the rust formation and grants a greater resistance of those parts which are most subject to wear.