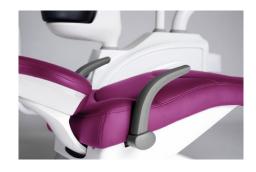

### **RIGHT ARMREST**

The right armrest is not included in the standard configuration as many doctors prefer not to have it. But, if you want to increase the comfort of your patients, you can add it to your customized chair.

### SS\_ITALO

- Ergonomic seat
- Five cordon modules on doctor tray:
- 1 syringe with 3 functions
- 1 WP scaler, EMS compatible with 5 tips included
- 3 cordons without optic fibre. midwest type
- Assistant tray with:
- 1 syringe with 3 functions
- double cannula for strong and weak suction
- 15 function control panel on doctor tray
- 10 function control panel on assistant tray
- 3 programmable positions, plus reset postition and last position
- X-ray viewer
- Water/air pedal
- Rotatable ceramic white or dark glass spitton
- Silicone, autoclavable pads for trays
- Tank for pure water system and disinfection system
- Halogen Eco lamp
- One left armrest
- Cushions in PU leather. High Quality PU production process. Anti snatch
- Doctor stool in PU leather with 3 adjustable positions