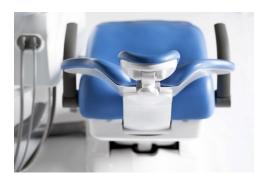

### SS\_ITALO

- Ergonomic seat
- Five cordon modules on doctor tray:
- 1 syringe with 3 functions
- 1 WP scaler, EMS compatible with 5 tips included
- 3 cordons without optic fibre. midwest type
- Assistant tray with:
- 1 syringe with 3 functions
- double cannula for strong and weak suction
- 15 function control panel on doctor tray
- 10 function control panel on assistant tray
- 3 programmable positions, plus reset postition and last position
- X-ray viewer
- Water/air pedal
- Rotatable ceramic white or dark glass spitton
- Silicone, autoclavable pads for trays
- Tank for pure water system and disinfection system
- Halogen Eco lamp
- One left armrest
- Cushions in PU leather. High Quality PU production process. Anti snatch
- Doctor stool in PU leather with 3 adjustable positions

### Ergonomics

The SEAT and the BACKREST have been designed to improve the comfort and the stability of the patient on the chair. The particular ergonomics allows the doctor to work in a more suitable position. Working in 12 o'clock position will be easier.