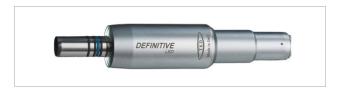

### TKD Electric Micromotor

The first option is to install the TKD micromotor Definitive (one or more) with or without LED illumination.

This option has not any electronic control panel so the speed of the micromotor is simply managed through the pedal. The revers control is manual. There is no digital torque control.

### TKD Micromotor and DUOPAD Control Panel

The second option is to install the TKD micromotor with the Duopad control panel. The DUOPAD control panel has an LCD touch screen. It is a panel that allows the digital control of the rotation speed, the reverse and the light, of one or more TKD DEFINITIVE motors.