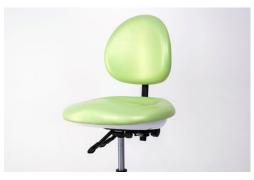

### SS\_ITALO

- Ergonomic seat
- Five cordon modules on doctor tray:
- 1 syringe with 3 functions
- 1 WP scaler, EMS compatible with 5 tips included
- 3 cordons without optic fibre. midwest type
- Assistant tray with:
- 1 syringe with 3 functions
- double cannula for strong and weak suction
- 15 function control panel on doctor tray
- 10 function control panel on assistant tray
- 3 programmable positions, plus reset postition and last position
- X-ray viewer
- Water/air pedal
- Rotatable ceramic white or dark glass spitton
- Silicone, autoclavable pads for trays
- Tank for pure water system and disinfection system
- Halogen Eco lamp
- One left armrest
- Cushions in PU leather. High Quality PU production process. Anti snatch
- Doctor stool in PU leather with 3 adjustable positions

### Ergonomics

The SEAT and the BACKREST have been designed to improve the comfort and the stability of the patient on the chair. The particular ergonomics allows the doctor to work in a more suitable position. Working in 12 o'clock position will be easier.

The structure of the backrest is in metal and it is very thin, this way the doctor can get closer to the patient and have a better working position.

The design of the **chair base** grants a wider movement of the seat. It is thin and allows the chair to reach a lower position.