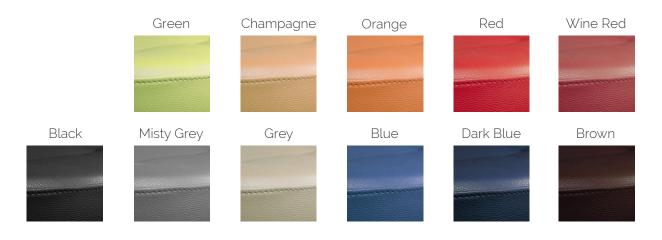

### FIBER LEATHER

More comfort with seams! The standard cushions in PU Leather are manufactured without seams as they can be cleaned more easily. On the other hand, the **Ultra Fiber Leather** seat, grants and higher sense of comfort to your patients. There is a standard range of colors but you can also customize it choosing within a range of more than 200 colors.

### PU LEATHER

### FIBER LEATHER