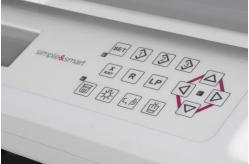

### SS\_ITALO

- Ergonomic seat
- Five cordon modules on doctor tray:
- 1 syringe with 3 functions
- 1 WP scaler, EMS compatible with 5 tips included
- 3 cordons without optic fibre. midwest type
- Assistant tray with:
- 1 syringe with 3 functions
- double cannula for strong and weak suction
- 15 function control panel on doctor tray
- 10 function control panel on assistant tray
- 3 programmable positions, plus reset postition and last position
- X-ray viewer
- Water/air pedal
- Rotatable ceramic white or dark glass spitton
- Silicone, autoclavable pads for trays
- Tank for pure water system and disinfection system
- Halogen Eco lamp
- One left armrest
- Cushions in PU leather. High Quality PU production process. Anti snatch
- Doctor stool in PU leather with 3 adjustable positions