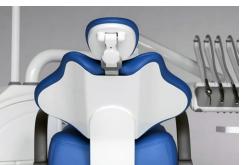

### SS\_ITALO

- Ergonomic seat
- Five cordon modules on doctor tray:
- 1 syringe with 3 functions
- 1 WP scaler, EMS compatible with 5 tips included
- 3 cordons without optic fibre. midwest type
- Assistant tray with:
- 1 syringe with 3 functions
- double cannula for strong and weak suction
- 15 function control panel on doctor tray
- 10 function control panel on assistant tray
- 3 programmable positions, plus reset postition and last position
- X-ray viewer
- Water/air pedal
- Rotatable ceramic white or dark glass spitton
- Silicone, autoclavable pads for trays
- Tank for pure water system and disinfection system
- Halogen Eco lamp
- One left armrest
- Cushions in PU leather. High Quality PU production process. Anti snatch
- Doctor stool in PU leather with 3 adjustable positions

### Ergonomics

The SEAT and the BACKREST have been designed to improve the comfort and the stability of the patient on the chair. The particular ergonomics allows the doctor to work in a more suitable position. Working in 12 o'clock position will be easier.