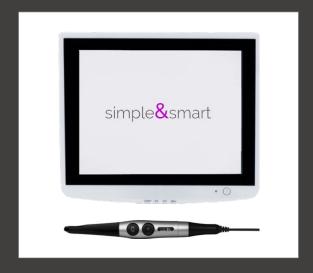

### **ENDOSCOPE KIT**

- Monitor 24 V, color, 15", with glass protection
- Intraoral USB Camera, high definition, auto focus and mouse, LED illumination by SIMPLE&SMART Italy
- Arms Set for monitor installation

MONITOR and CAMERA are installed on the dental unit with a special pole set. The camera has an USB connection and allow to save images on a SD memory card. This high definition camera (1280 x 720) is equipped with autofocus and mouse, LED illumination with 3 different intensity levels. The head of the camera can rotate 280 °, this feature facilitates your job and reduces discomfort for the patient. The **Endoscope KIT** is the PERFECT SOLUTION to show to your patients your work in real time.