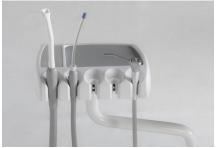

### SS\_ITALO

- Ergonomic seat
- Five cordon modules on doctor tray:
- 1 syringe with 3 functions
- 1 WP scaler, EMS compatible with 5 tips included
- 3 cordons without optic fibre. midwest type
- Assistant tray with:
- 1 syringe with 3 functions
- double cannula for strong and weak suction
- 15 function control panel on doctor tray
- 10 function control panel on assistant tray
- 3 programmable positions, plus reset postition and last position
- X-ray viewer
- Water/air pedal
- Rotatable ceramic white or dark glass spitton
- Silicone, autoclavable pads for trays
- Tank for pure water system and disinfection system
- Halogen Eco lamp
- One left armrest
- Cushions in PU leather. High Quality PU production process. Anti snatch
- Doctor stool in PU leather with 3 adjustable positions