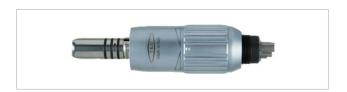

### PNEUMATIC MICROMOTOR

Pneumatic micromotor without light - 20.000 rpm. Internal spray. Made by **TKD** - Italy

available from TKD Italy or Dassym Switzerland. Both are LED illumination, brushless system, 40.000 rpm, internal spray. See details in Micromotors & Controllers page.