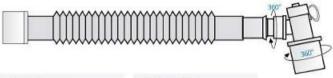

## CATHETER MOUNT · AIRWAY (GUEDEL TYPE)

Kateter Mount • Airway (Guedel Tip)

· 15 cm hortum

· Çift döner konnektör

360° dönme özelliği

· 22M/15F hasta konnektörü

22F ventilatör konnektörü

· 15 cm tubing

Double swivel connector

· 360° rotatable

· 22M/15F patient connector

· 22F ventilator connector

| KOD / CODE | HORTUM - TUBING            | KOLÍ ADEDÍ<br>QUANTITY PER BOX |
|------------|----------------------------|--------------------------------|
| 489 501    | KORUGE - CORRUGATED        | 150                            |
| 489 521    | SMOOTHBORE - SMOOTHBORE    | 150                            |
| 489 541    | AYARLANABİLİR - EXTENDABLE | 150                            |