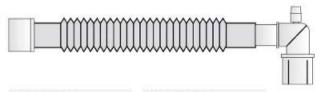

- 15 cm hortum
- · 22M/15F hasta konnektörü
- 22M/15F nasta konnektörü
  22F ventilatör konnektörü
- 15 cm tubing
- 22M/15F patient connector
- · 22F ventilator connector

| KOD / CODE | HORTUM - TUBING            | KOLI ADEDI<br>QUANTITY PER BOX |
|------------|----------------------------|--------------------------------|
| 489 561    | KORUGE - CORRUGATED        | 150                            |
| 489 571    | SMOOTHBORE - SMOOTHBORE    | 150                            |
| 489 581    | AYARLANABİLİR - EXTENDABLE | 150                            |