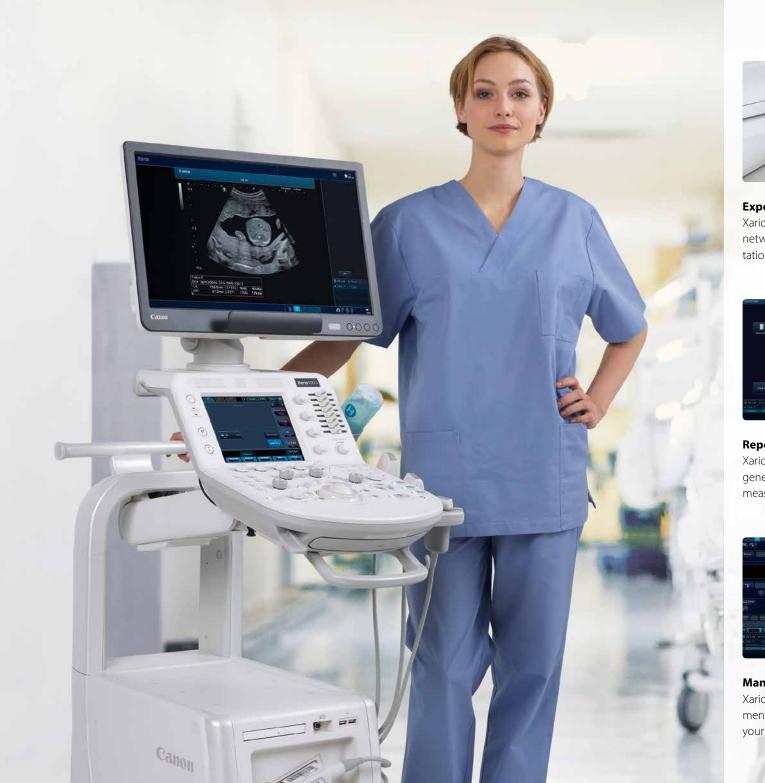

# **Xario** 100G

## Go Anywhere Anytime

Xario 100G combines outstanding mobility with complete functionality and a full range of proven applications in a small, versatile system. With up to 4 hours of battery and its smart standby technology the system is fully operational anyplace you need it in just 2 seconds, making it ideal for mobile work in a hospital or clinic.

# Better ergonomics for your workplace

Every aspect of Xario 100G has been optimized to deliver better image quality and workflow. The system's outstandingly compact and mobile design enables you to create an ergonomic work environment in virtually any clinical setting.

### Powerful battery, cable-free operation

Up to four hours of battery life offers you the freedom to move cable-free through the hospital, clinic or department, maximizing productivity at every examination.