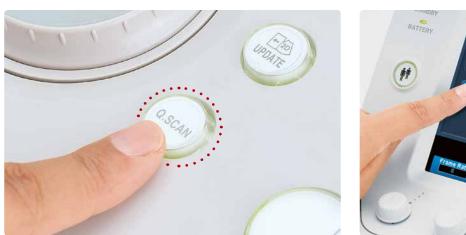

#### Instant image optimization

QuickScan automatically optimises the image with a simple push of a button so you can achieve greater consistency in your exams in less time.

### Reduce keystrokes, shorten exam time

Xario's new Quick Start menu helps you adjust the imaging parameters to any specific clinical target while ensuring a smooth, uninterrupted workflow.