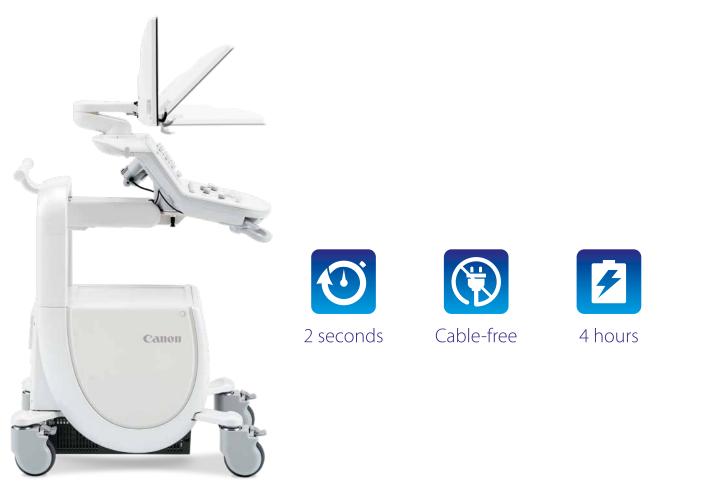

## Go Anywhere Anytime

Xario 100G combines outstanding mobility with complete functionality and a full range of proven applications in a small, versatile system. With up to 4 hours of battery and its smart standby technology the system is fully operational anyplace you need it in just 2 seconds, making it ideal for mobile work in a hospital or clinic.

### Powerful battery, cable-free operation

Up to four hours of battery life offers you the freedom to move cable-free through the hospital, clinic or department, maximizing productivity at every examination.

#### Cable management

Xario's smart cable management system helps you make an end to tangled wires and lets you move the system more easily and more safely.