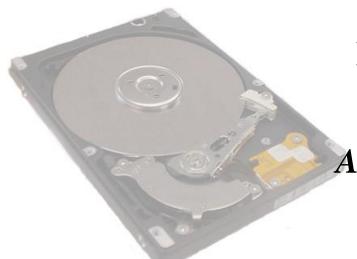

INFORMATION AND COMMUNICATION TECHNOLOGY

EQUIPMENT ]
Hard Disk Drive
STL008, STL009 ]

Have been investigated by UL in accordance with the component requirements in the Standard(s) indicated on this Certificate. UL Recognized components are incomplete

Hard Disk Drive STL008, STL009

Have been investigated by UL in accordance with the component requirements in the Standard(s) indicated on this Certificate. UL Recognized components are incomplete

in certain constructional features or restricted in

STL008, STL009 Model / Type Ref.

Additionally evaluated to EN 60950-1:2006 / A11:2009 / A1:2010 / A12:2011 / A2:2013; National Differences specified in the CB Test Report. Additional information (if necessary may also be reported on page 2)

CTF Stage 2

Model / Type Ref.

STL008, STL009

Additional information (if necessary may also be reported on page 2)

Additionally evaluated to EN 62368-1:2014 / A11:2017; National

Differences specified in the CB Test Report.

Hard Disc Drive

Model: STL008

to which this declaration relates is in conformity with the following standard(s):

Title

Test Regulation

Australian/New Zealand Standard

AS/NZS CISPR 32: 2015

(Name of the Authorized Person)