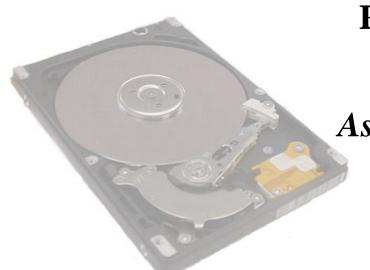

# Reg Model: STL008 (Evans, SATA) Regulatory Assurance Certification

July 24, 2019

Rev A

INFORMATION AND COMMUNICATION TECHNOLOGY

EQUIPMENT ]
Hard Disk Drive
STL008, STL009 ]

Have been investigated by UL in accordance with the component requirements in the Standard(s) indicated on this Certificate. UL Recognized components are incomplete

Hard Disk Drive STL008, STL009

Have been investigated by UL in accordance with the component requirements in the Standard(s) indicated on this Certificate. UL Recognized components are incomplete

in certain constructional features or restricted in

STL008, STL009 Model / Type Ref.

Additionally evaluated to EN 60950-1:2006 / A11:2009 / A1:2010 / A12:2011 / A2:2013; National Differences specified in the CB Test Report. Additional information (if necessary may also be reported on page 2)

CTF Stage 2

Model / Type Ref.

STL008, STL009

Additional information (if necessary may also be reported on page 2)

Additionally evaluated to EN 62368-1:2014 / A11:2017; National

Differences specified in the CB Test Report.