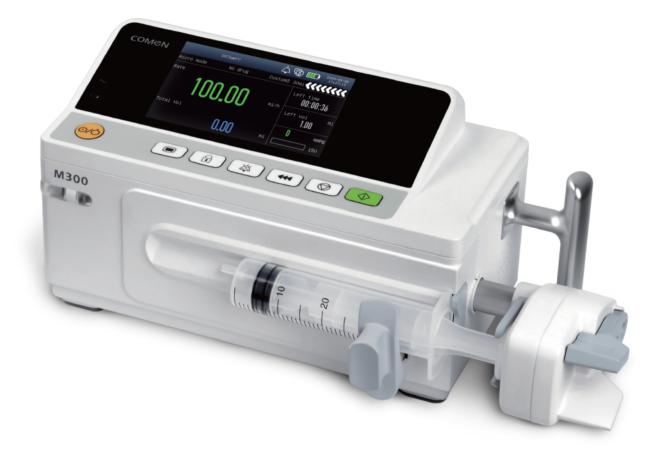

micro mode, TIVA mode, loading dose mode and night mode, which meet a variety of clinical needs and matched well with other ICU equipment.



### Continuous titration

The infusion parameters setting can be changed without stopping it.



# Screen within easy reach

The M300 syringe pump has a large 4.3-inch screen with a 20 degree tilt, touch screen operation, visualized numerical display and lifelike colors, which render the injection curve display more vividly.

P/N: EN-M300-4P-20200618-V1.0



### Shenzhen Comen Medical Instruments Co., Ltd.

Add: No.2 of FIYTA Timepiece Building, Nanhuan Avenue, Gongming Sub-district, Guangming New District, Shenzhen, 518106, P.R.China Tel:+86-755-2640 8879 400-700-9488 Fax:+86-755-2643 1232 Website: en.comen.com E-mail: info@szcomen.com

### COMON



M300 Syringe Pump



# Multi-CPU monitoring High precision injection

### **CPU** matrix

M300 adopts multiple CPUs to monitor each other and form a coordinated alarm system to ensure the safety of injection and prevent accidents.

### High-performance motor

The high-performance stepper motor and transmission system allow the M300 to inject without generating pulse waves even at low speeds.



## Smart Occlusion Management System

#### Anti- Bolus

Auto pressure release and Real time pressure monitoring. In the presence of bolus obstruction, the pressure is automatically released, and an audible and visual alarm is issued to prompt the medical staff to deal with it.





### Dynamic pressure monitoring

Real-time alarm for abnormal pressure is specially designed in response to dramatic