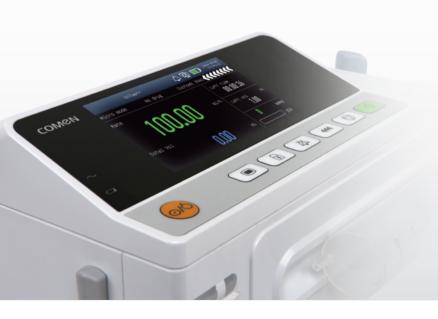

# Screen within easy reach

The M300 syringe pump has a large 4.3-inch screen with a 20 degree tilt, touch screen operation, visualized numerical display and lifelike colors, which render the injection curve display more vividly.