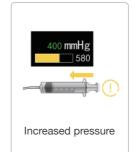

## Smart Occlusion Management System

### Dynamic pressure monitoring

Real-time alarm for abnormal pressure is specially designed in response to dramatic changes in syringe pressure. The pressure value of the syringe is monitored with both digital and graphical displays.