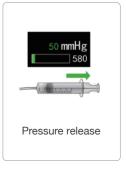

## Smart Occlusion Management System

#### Anti- Bolus

Auto pressure release and Real time pressure monitoring. In the presence of bolus obstruction, the pressure is automatically released, and an audible and visual alarm is issued to prompt the medical staff to deal with it.