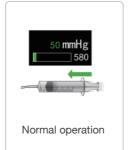

## Smart Occlusion Management System

### Dynamic pressure monitoring

Real-time alarm for abnormal pressure is specially designed in response to dramatic changes in syringe pressure. The pressure value of the syringe is monitored with both digital and graphical displays.