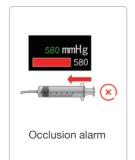

## Smart Occlusion Management System

#### Anti- Bolus

Auto pressure release and Real time pressure monitoring. In the presence of bolus obstruction, the pressure is automatically released, and an audible and visual alarm is issued to prompt the medical staff to deal with it.