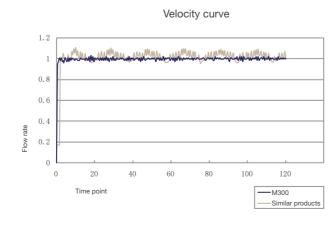

### High-performance motor

The high-performance stepper motor and transmission system allow the M300 to inject without generating pulse waves even at low speeds.