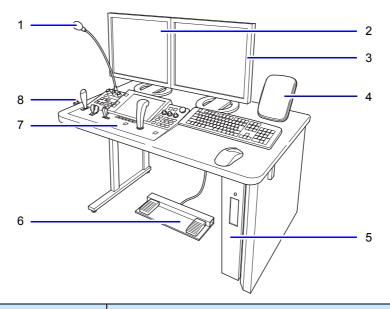

## 2.3.1 Remote Control Desk

| No. | Name                | Function                                                                                                                                                                                                                              |
|-----|---------------------|---------------------------------------------------------------------------------------------------------------------------------------------------------------------------------------------------------------------------------------|
| 1   | Microphone          | Your voice is heard from the speaker in the examination room when the intercom foot switch is being pressed down.                                                                                                                     |
| 2   | Acquisition monitor | Images being acquired are displayed in real time.                                                                                                                                                                                     |
| 3   | Reference monitor   | Displays images whose acquisition is complete and examination control data.                                                                                                                                                           |
| 4   | Speaker             | Transmits sound from the examination room.                                                                                                                                                                                            |
| 5   | Operation cabinet   | This is the control cabinet of the digital radiography unit.                                                                                                                                                                          |
| 6   | Foot switch         | The microphone is enabled when the intercom foot switch (left) is pressed down.  Fluoroscopy is performed when the fluoroscopy foot switch (right) is pressed down while the remote console's button is lit up.  Intercom foot switch |
| 7   | Remote console      | This is a console to operate the equipment from outside the examination room.  Reference P.2-8                                                                                                                                        |