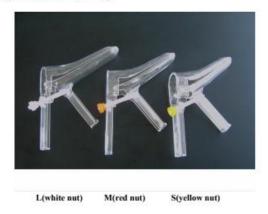

# Disposable Vaginal Speculum (Item No.: KJ-V02)

### Features:

- \* Material: Medical grade transparent Polystyrene
- \* Structure:upper duckbill & down duckbill & nut & screw
- \*Intended use: used in checking and treatment gynecology disease in hospitals or Clinics.
- \* Sterile, Non-toxic, Pyrogen free, Hypoallergenic
- \* Packaging: 1 piece/bag,100pcs/carton Outer carton size: 500\*380\*280mm