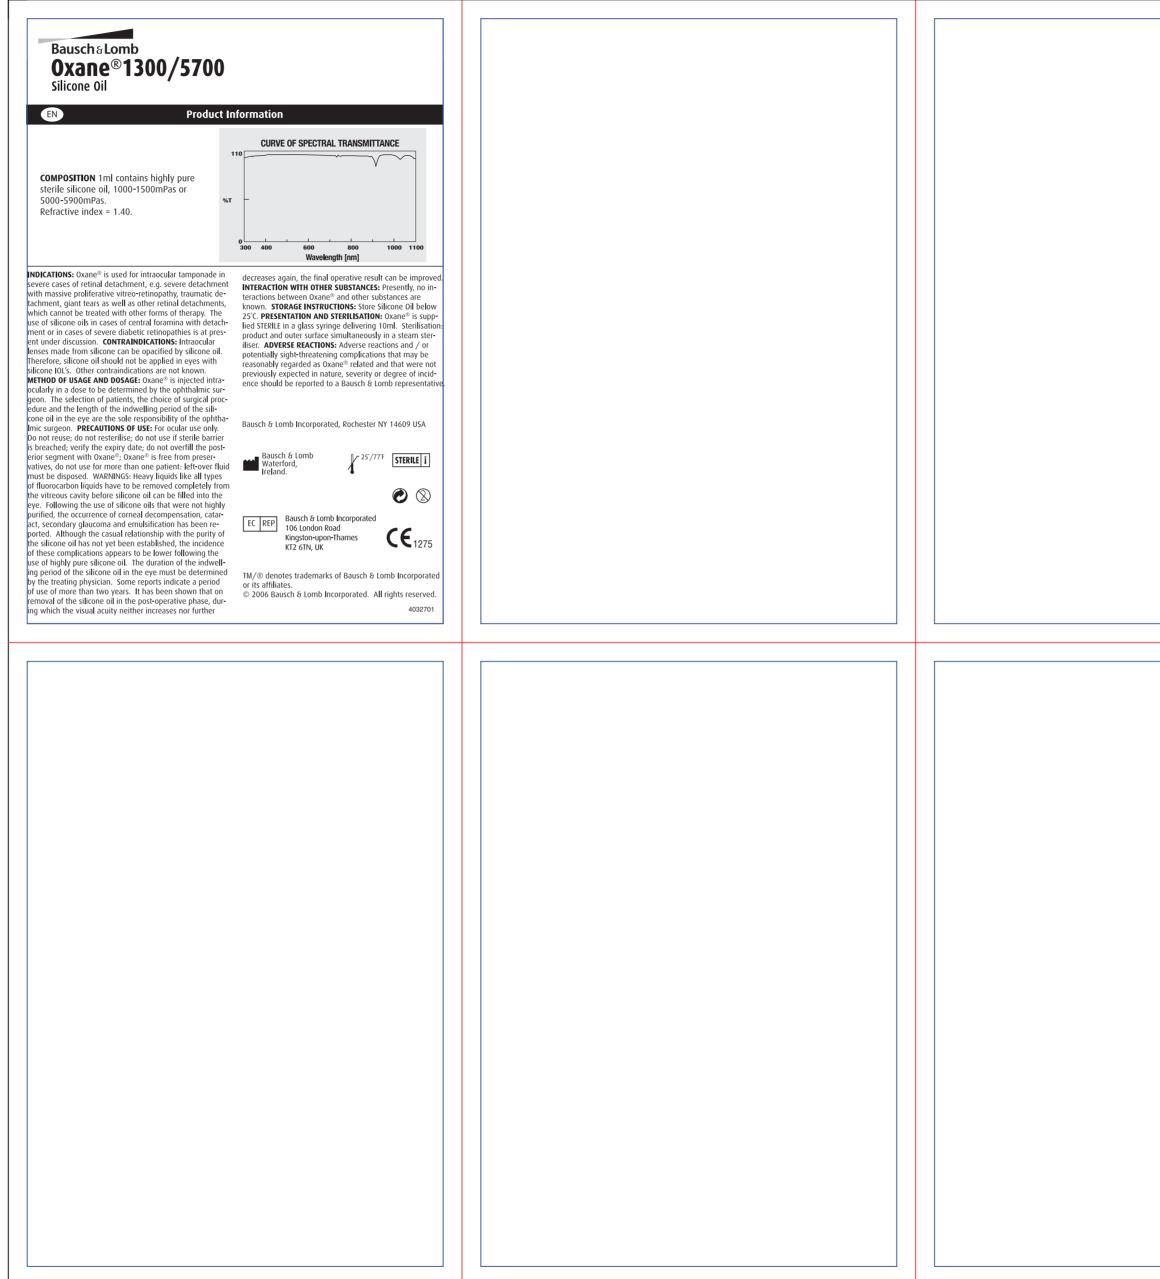

B&L CONTROLLED DOCUMENT Status: Effective Effective Date: 10/Jul/2007

| SPECIAL INSTRUCTIONS                                                                                                       | BAUSCH & LOMB                                  | APPROVALS / DATE         |  |  |
|----------------------------------------------------------------------------------------------------------------------------|------------------------------------------------|--------------------------|--|--|
| ARTWORK SET AT 100% OF ACTUAL SIZE                                                                                         | PACKAGING/GRAPHIC ENG.                         | PKG/GRPH<br>MKT/GS       |  |  |
| DIE LINE DOES NOT PRINT COATING PER SPECIFICATION                                                                          | PARK, WATERFORD. IRELAND<br>TEL: 353 51 859791 | REG AFF                  |  |  |
|                                                                                                                            | FAX: 353 51 859/91                             | QA<br>DCO NUMBER<br>DATE |  |  |
| THE INFORMATION LISTED BELOW MUST APPEAR ON ALL VENDOR PROOFS (COLORKEYS, MATCHPRINTS/CHROMALINS) OR THEY WILL BE REJECTED |                                                |                          |  |  |
| PLACED PICTURES:                                                                                                           |                                                |                          |  |  |
| AW # 4032701 DESCRIPTION 1300 mPa.s Silicone Oil / 5700                                                                    | mPa.s Silicone Oil DFU                         | SPEC. NO. N/A            |  |  |
| NUMBER OF PRINTING PLATES 1 TOTAL NU                                                                                       | IBER OF PMS COLORS 1 PAGE 1 OF 1               |                          |  |  |
| PMS COLORS                                                                                                                 | PROCESS MATCH COLORS                           |                          |  |  |
| 1. Pantone Process Black C                                                                                                 |                                                |                          |  |  |