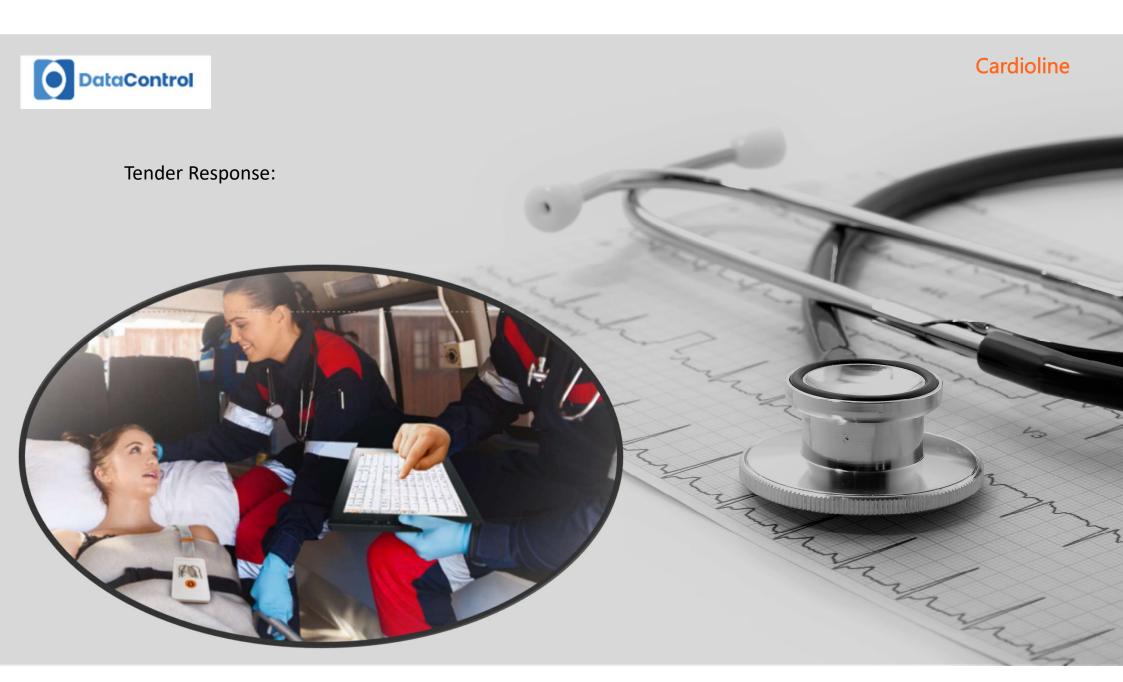

#### **OUR Solution: Solution Diagram**

- 1. <u>PATIENT</u>
- Perform ECG
- Glasgow ECG Interpretation
- Transmit ECG

- Receive & Update/Edit ECG Report
- Identify Region/Ambulance on ECG
- Call/Video to advise Ambulance Crew
- Call planned Receiving Hospital to Review ECG before patient Arrives