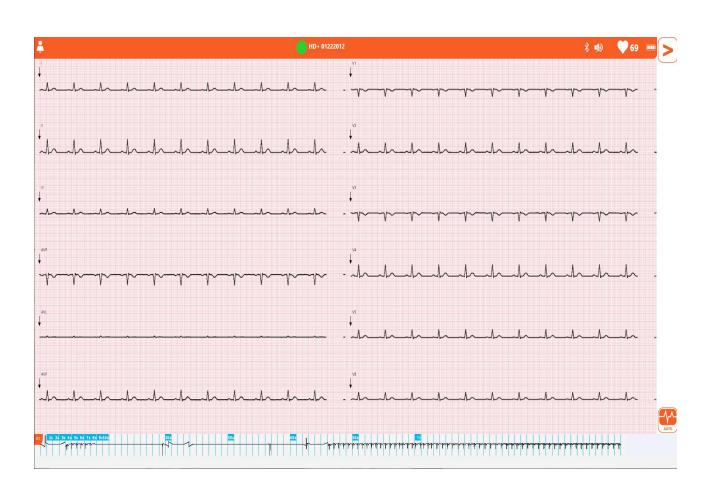

## The WebApp a unique web ECG Database

- Web technology allows for optimal workflow management, with no compromise, at minimal cost
- Records can be accessed from everywhere by accredited operators, through a browser.
- The ECG is immediately sent to the ECGWebApp at the Emergency Center. If the STEMI is confirmed, the patient is routed to the closest available cath-lab for angioplasty.
- All ECGs taken during the ambulance transfer, as well as those taken during and after the procedures, are stored in ECGWebApp for documenting the patient case and can be transferred in different formats to a final repository or EMR.