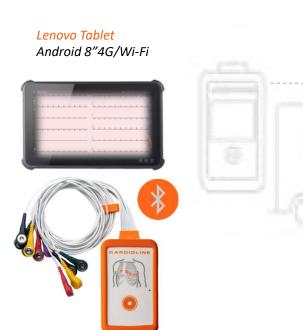

Our Expertise: 2015 **PUGLIA ROME MILAN** 100 Ambulances 400 Ambulances 300 Ambulances ~169,000 ECGs per year. ~200,000 ECG per year ~84,073 per year

3 Italian Ambulance Services > 800 Systems



Thermal Printer

2. AMBULANCE

Print ECG

**Attached Tablet** 

Perform Repeat ECG

#### **OUR Solution: Solution Diagram**



- 1. <u>PATIENT</u>
- Perform ECG
- Glasgow ECG Interpretation
- Transmit ECG





- Receive & Update/Edit ECG Report
- Identify Region/Ambulance on ECG
- Call/Video to advise Ambulance Crew
- Call planned Receiving Hospital to Review ECG before patient Arrives













#### . HOSPITAL

(Emergency Room/Angio Lab)

- Inform Hospital
- Hospital Reviews ECG
- **Hospital Receives Patient**
- ECG pdf Can be printed/downloaded at Hospital for Patient Treatment





#### Our Solution touchECG:







**OUR Solution: ECGWebApp Reporting Tool** 



## The WebApp a unique web ECG Database

- Web technology allows for optimal workflow management, with no compromise, at minimal cost
- Records can be accessed from everywhere by accredited operators, through a browser.
- The ECG is immediately sen