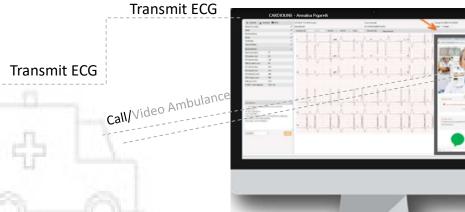

#### **OUR Solution: Solution Diagram**

- 1. <u>PATIENT</u>
- Perform ECG
- Glasgow ECG Interpretation
- Transmit ECG

- Receive & Update/Edit ECG Report
- Identify Region/Ambulance on ECG
- Call/Video to advise Ambulance Crew
- Call planned Receiving Hospital to Review ECG before patient Arrives

#### . HOSPITAL

(Emergency Room/Angio Lab)

- Inform Hospital
- Hospital Reviews ECG
- **Hospital Receives Patient**
- ECG pdf Can be printed/downloaded at Hospital for Patient Treatment