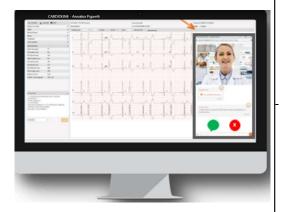

#### **OUR Solution: Solution Diagram**

- 1. <u>PATIENT</u>
- Perform ECG
- Glasgow ECG Interpretation
- Transmit ECG

- Receive & Update/Edit ECG Report
- Identify Region/Ambulance on ECG
- Call/Video to advise Ambulance Crew
- Call planned Receiving Hospital to Review ECG before patient Arrives

#### . HOSPITAL

(Emergency Room/Angio Lab)

- Inform Hospital
- Hospital Reviews ECG
- **Hospital Receives Patient**
- ECG pdf Can be printed/downloaded at Hospital for Patient Treatment

## The WebApp a unique web ECG Database

- Web technology allows for optimal workflow management, with no compromise, at minimal cost
- Records can be accessed from everywhere by accredited operators, through a browser.
- The ECG is immediately sent to the ECGWebApp at the Emergency Center. If the STEMI is confirmed, the patient is routed to the closest available cath-lab for angioplasty.
- All ECGs taken during the ambulance transfer, as well as those taken during and after the procedures, are stored in ECGWebApp for documenting the patient case and can be transferred in different formats to a final repository or EMR.