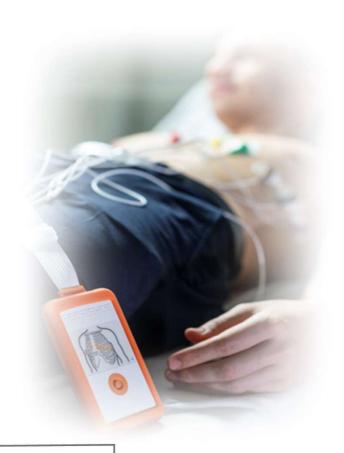

2. AMBULANCE

Print ECG

**Attached Tablet** 

Perform Repeat ECG

#### **OUR Solution: Solution Diagram**

- 1. <u>PATIENT</u>
- Perform ECG
- Glasgow ECG Interpretation
- Transmit ECG

- Receive & Update/Edit ECG Report
- Identify Region/Ambulance on ECG
- Call/Video to advise Ambulance Crew
- Call planned Receiving Hospital to Review ECG before patient Arrives