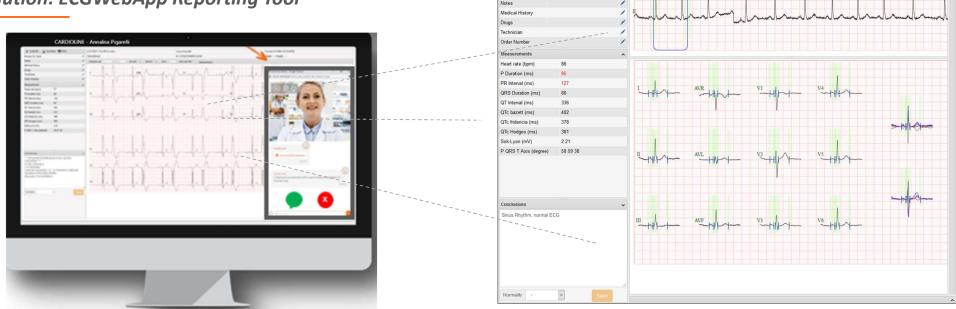

#### Our Solution touchECG:

**OUR Solution: ECGWebApp Reporting Tool** 

## The WebApp a unique web ECG Database

- Web technology allows for optimal workflow management, with no compromise, at minimal cost
- Records can be accessed from everywhere by accredited operators, through a browser.
- The ECG is immediately sent to the ECGWebApp at the Emergency Center. If the STEMI is confirmed, the patient is routed to the closest available cath-lab for angioplasty.
- All ECGs taken during the ambulance transfer, as well as those taken during and after the procedures, are stored in ECGWebApp for documenting the patient case and can be transferred in different formats to a final repository or EMR.