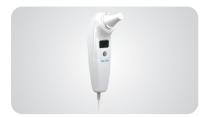

# Temperature(option)

| Measuring range:    | <b>32</b> ℃ <b>~43</b> ℃ |
|---------------------|--------------------------|
| Measuring accuracy: | ± 0.2 °C                 |
| Measuring time:     | ≤ 5 seconds              |
| Measuring probe:    | Infrared ear probe       |

#### **Operating Environment**

Operating Temperature: 5 °C ~40 °C Operating Humidity: 15%-93%

Adult clip sensor

Pediatric soft sensor

Adult soft sensor

Neonate wrap sensor

Pediatric clip sensor

Infrared ear thermometer