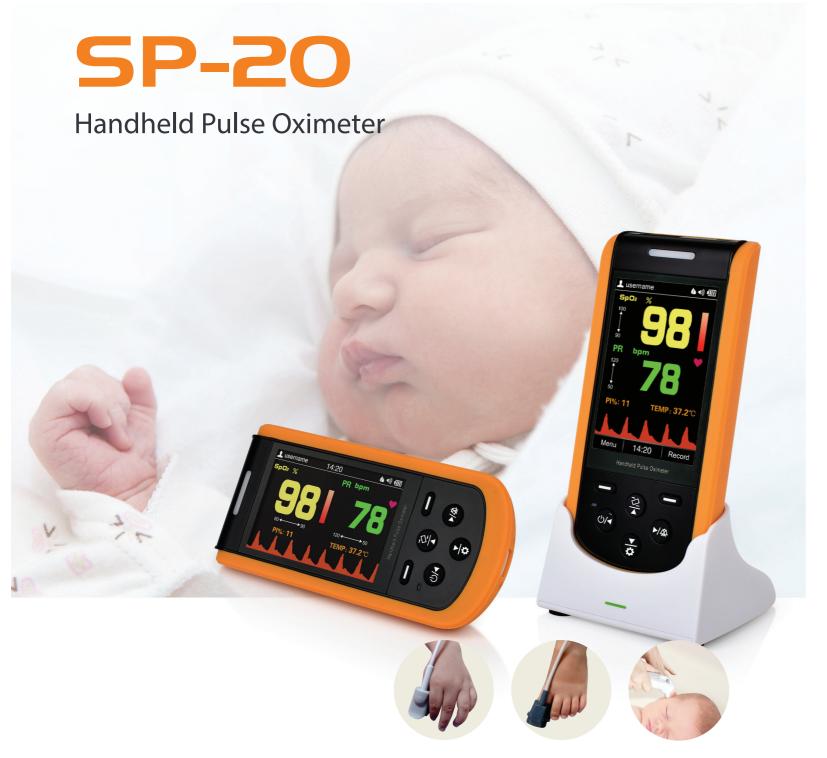

# **Features**

- Measuring SpO2, Pulse Rate and Temperature(optional)
- 3.5 inch TFT display of PI%, plethysmograph and pulse bar
- · Adult, pediatric and neonate measurement
- Lithium battery up to 18 hours
- 500 hours SpO2 data storage
- PC software for data upload

## Display

| 3 | 5" | col | lor' | TFT          | disp | lav |
|---|----|-----|------|--------------|------|-----|
| J | .၁ | CO  | IOI  | $I \Gamma I$ | GISD | ıay |