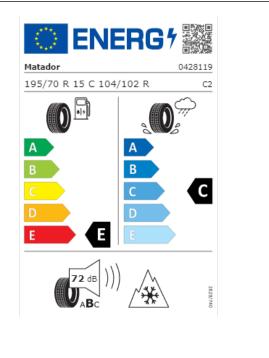

## **Product Information Sheet**

| Delegated Regulation (EU) 2                                                   | 020/740                      |                                                                                    |       |
|-------------------------------------------------------------------------------|------------------------------|------------------------------------------------------------------------------------|-------|
| Supplier name or trademark                                                    |                              | Matador                                                                            |       |
| Commercial name or trade designation                                          |                              | NORDICCA VAN                                                                       |       |
| Tyre type identifier                                                          | Tyre class                   | 0428119                                                                            | C2    |
| Tyre size designation                                                         |                              | 195/70 R 15 C                                                                      |       |
| Speed category symbol                                                         |                              | R 170 km/h                                                                         |       |
| Load-capacity index (for single mounting)                                     |                              | 104                                                                                |       |
| Load-capacity index (for dual mounting)                                       |                              | 102                                                                                |       |
| Fuel efficiency class                                                         |                              | E                                                                                  |       |
| Wet grip class                                                                |                              | C                                                                                  |       |
| External rolling noise class                                                  | External rolling noise value | В                                                                                  | 72 dB |
| Tyre for use in severe snow conditions                                        |                              | Yes                                                                                |       |
| Load-capacity index for Additional Service Description                        |                              | -                                                                                  |       |
| (for single mounting)                                                         |                              |                                                                                    |       |
| Load-capacity index for Additional Service Description<br>(for dual mounting) |                              | -                                                                                  |       |
| Speed category symbol (for<br>Description)                                    | Additional Service           |                                                                                    |       |
| Date of start of production (Week / Year)                                     |                              | 17/21                                                                              |       |
| Date of end of production (Week / Year)                                       |                              | -                                                                                  |       |
| Supplier's address                                                            |                              | Continental Reifen Deutschland GmbH, Va<br>hrenwalder Straße 9, 30165 Hannover, DE |       |
| Additional information                                                        |                              |                                                                                    |       |
|                                                                               |                              |                                                                                    |       |