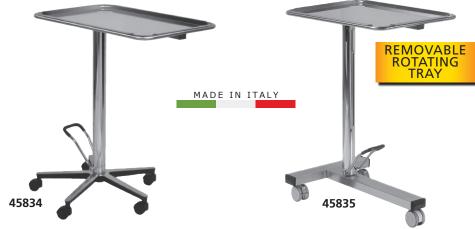

#### • 45834 HYDRAULIC MAYO TABLE with pump

Serving trolley used as instrument holder in operating rooms. Not removable tray made of AISI 304 stainless steel. Equipped with hydraulic pump for height adjustment. Base made of aluminium with 5 spokes and swiveling castors Ø 50 mm. Delivered in kit form.

TECHNICAL SPECIFICATIONS
45834
45835 -70x45xh 1.8 cm-90 to 126 cm Adjustable height: 85 to 120 cm Load: 40 kg 20 kg Weight: 14 kg 17 kg 60x17xh 77 cm 98x68xh 15 cm Packing size:

#### • 45835 HYDRAULIC MAYO TABLE with pump and removable trav

Height adjustable instruments trolley with removable tray in AISI 304 stainless steel, scotch brite finish. Tray can be rotated through 360° with tightening knob.

Base in AISI 304 stainless steel tubular frame fixed to the hydraulic pump that allows height adjustment by foot pedal. Three castors Ø 75 mm, one antistatic and two with brake.

Delivered in kit form.