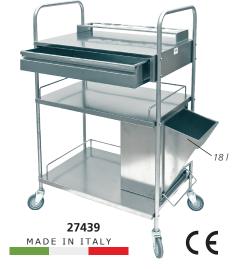

# REX TROLLEY

### • 27439 REX TROLLEY

Complete stainless steel dressing trolley. Supplied with 3 shelves, waste bin, drawer, support for bottles, guard rails on the two bottom shelves, 4 wheels, Ø 100 mm (2 with brakes), Load 50 kg. Size: 79x50xh 120 cm (handle included). Drawer size 64x43xh 9.5 cm.

Delivered in kit form (114x54x37 cm).