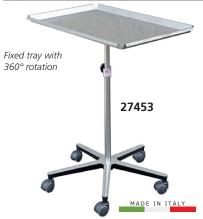

## MAYO TABLES

• 27453 MAYO TABLE - 5 spokes

Adjustable height: 70-110 cm

S/S tray size:

Weiaht:

S/s tray, 5 spokes with castors, Ø 50 mm and adjustable height. Manual: GB, IT. Delivered in kit form.

27453

68x44 cm

8 kg

20 kg

| _ |               |
|---|---------------|
|   |               |
|   |               |
|   | 27454         |
|   |               |
|   | MADE IN ITALY |
|   |               |

• 27454 MAYO TABLE - s/s base