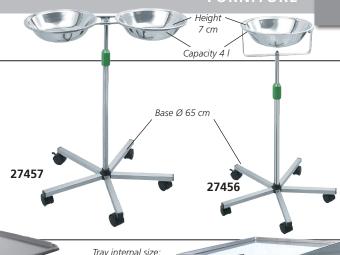

## BOWL STANDS

- 27456 SINGLE BOWL STAND
- 27457 DOUBLE BOWL STAND

Chrome plated steel stand with stainless steel base and 5 plastic wheels, one with brake. Adjustable height from 60 to 95 cm Stainless steel bowl Ø 32 cm, 4 l capacity included.

Available with one or two bowls. Delivered in kit form.

• 27459 S/S BOWL Ø 32 cm - spare

70x45xh 1.7 cm

45832