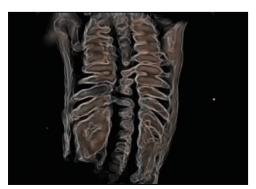

Comprehensive upgrading on iLive to significantly improve the detail resolution as well as anatomical realism. Hyaline is a new

rendering method that dynamically applies transparency to rendered structures for a more comprehensive view of anatomy,

#### **Composite crystal**

Superb visualization with Hyaline

therefore better displaying internal anatomy from a solid surface.

Fetal spine with Hyaline

7W embro 3D with Hyaline