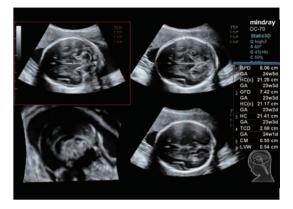

#### Accuracy with smart acquisition --- Smart Planes CNS

Smart Planes CNS is a user-friendly tool that greatly increase scanning accuracy coupled with fully automated operation, leading to an accurate diagnosis, improved through-put, and reduced user dependency. With a simple button-click on a 3D fetal brain volume image, the standard CNS scanning planes (MSP, TCP, TTP and TVP) and a range of related anatomical measurements (BPD, HC, OFD, TCD, CM and LVW) are obtained immediately with high accuracy.