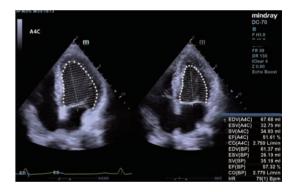

### Productivity with auto calculation --- Auto EF

Auto EF is an intelligent way to analyze 2D echo clips to automatically recognize diastolic & systolic frames and output a series of measurements to evaluate left ventricle function for more productivity, such as EDV/ESV/EF.