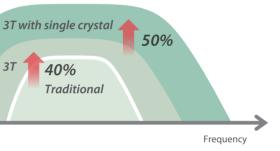

### Single crystal transducers with 3T technology

dB

Combining with Mindray's unique 3T technology (Triple-matching layers, Total-cut design, Thermal control), the brand-new single crystal volume, convex and phased array transducers provide a wider bandwidth to simultaneously offer better penetration and higher resolution, resulting in an optimum scanning solution in OB/GYN, ABD, Cardiology, and more.

Lens

40%

Traditional