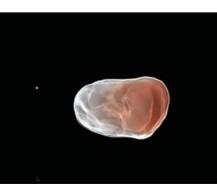

Comprehensive upgrading on iLive to significantly improve the detail resolution as well as anatomical realism. Hyaline is a new

rendering method that dynamically applies transparency to rendered structures for a more comprehensive view of anatomy,

#### **Composite crystal**

Superb visualization with Hyaline

therefore better displaying internal anatomy from a solid surface.

Fetal spine with Hyaline

7W embro 3D with Hyaline