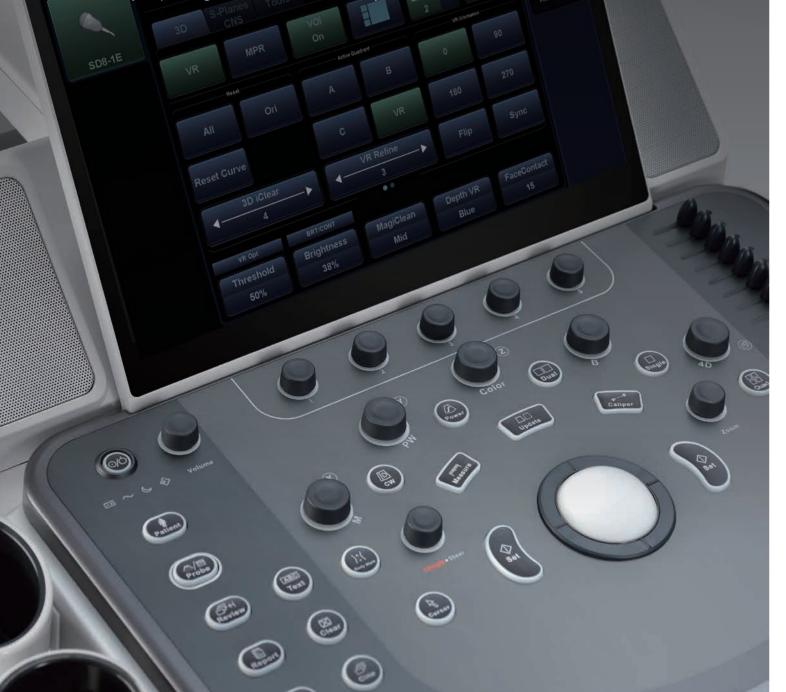

## 13.3" ultra-slim multi-gesture touch screen with angle adjustment

Powerful gesture-based operation opens up a new trend in cart-based ultrasound with an agile, smart, and intuitive user experience beyond your expectations.

### Interactive ultrasound APP ----MedTouch

MedTouch is a one-stop solution for a smarter way to control ultrasound devices, and access patient data and inbuilt tutorial software via your IOS/Android operated smart devices.