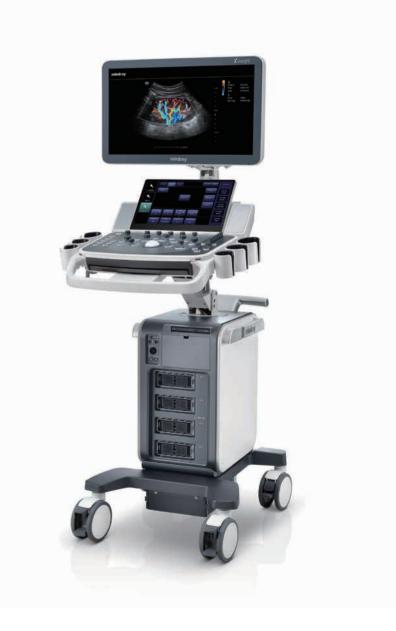

**DC-70 Exp** Diagnostic Ultrasound System

## Quality exams at your fingertips

X-Insight

## High efficiency with precision imaging

As an intimate partner, DC-70 Exp with X-Insight focuses on what matters to you, helping you manage your daily clinical practice with ease and certainty.

Based on deep insights into customer needs, the DC-70 Exp with X-Insight is designed to deliver high efficiency with precision imaging, which is empowered by immediate clarity and All-Smart exams, and benefits from a comfortable experience.