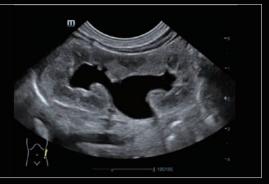

#### Accuracy with smart acquisition --- Smart Planes CNS

Smart Planes CNS is a user-friendly tool that greatly increase scanning accuracy coupled with fully automated operation, leading to an accurate diagnosis, improved through-put, and reduced user dependency. With a simple button-click on a 3D fetal brain volume image, the standard CNS scanning planes (MSP, TCP, TTP and TVP) and a range of related anatomical measurements (BPD, HC, OFD, TCD, CM and LVW) are obtained immediately with high accuracy.