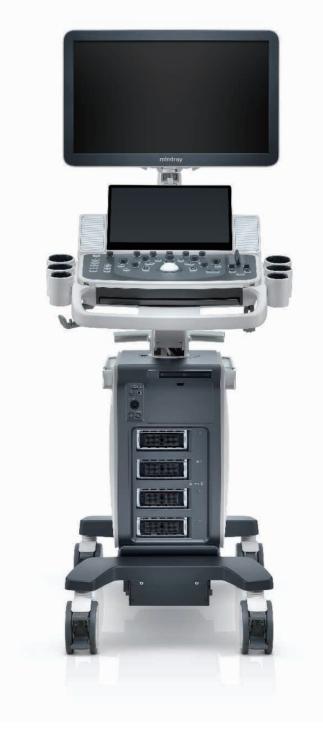

## Unique dual-wing floating arm with 21.5"/23.8" monitor

Mindray's exclusive dual-wing delivers an unlimited angle floating design for extremely flexible monitor positions according to clinical needs. The folded dual-wing also minimizes system body height for easy transportation.

## 13.3" ultra-slim multi-gesture touch screen with angle adjustment

Powerful gesture-based operation opens up a new trend in cart-based ultrasound with an agile, smart, and intuitive user experience beyond your expectations.