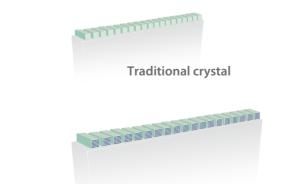

### Single crystal transducers with 3T technology

dB

Combining with Mindray's unique 3T technology (Triple-matching layers, Total-cut design, Thermal control), the brand-new single crystal volume, convex and phased array transducers provide a wider bandwidth to simultaneously offer better penetration and higher resolution, resulting in an optimum scanning solution in OB/GYN, ABD, Cardiology, and more.

Compared with traditional transducers, ComboWave transducers utilize a new type of composite piezoelectric material to dramatically optimize the acoustic spectrum and reduce acoustic impedance. Further integrated with Mindray's unique 3T technology, the ComboWave linear transducers allow you to experience outstanding performance with extreme image resolution and uniformity in thyroid, breast, vascular, and more.

Lens

40%

Traditional

#### **Composite crystal**

Superb visualization with Hyaline

therefore better displaying internal anatomy from a solid surface.

Fetal spine with Hyaline

7W embro 3D with Hyaline