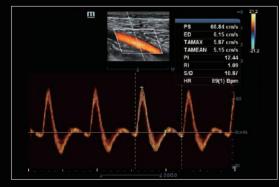

# Image gallery

Liver

Natural Touch Elastography of breast mass

Carotid bifurcation

Popliteal artery triplex with auto calculation

Kidney perfusion with HR Flow

Thyroid adenoma

Auto IMT