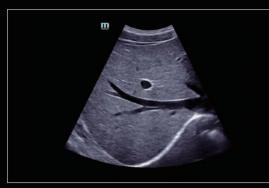

# Image gallery

Liver

Natural Touch Elastography of breast mass

Carotid bifurcation

Popliteal artery triplex with auto calculation

Kidney perfusion with HR Flow

Thyroid adenoma

Auto IMT