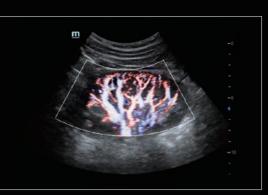

### Single crystal transducers with 3T technology

dB

Combining with Mindray's unique 3T technology (Triple-matching layers, Total-cut design, Thermal control), the brand-new single crystal volume, convex and phased array transducers provide a wider bandwidth to simultaneously offer better penetration and higher resolution, resulting in an optimum scanning solution in OB/GYN, ABD, Cardiology, and more.

Compared with traditional transducers, ComboWave transducers utilize a new type of composite piezoelectric material to dramatically optimize the acoustic spectrum and reduce acoustic impedance. Further integrated with Mindray's unique 3T technology, the ComboWave linear transducers allow you to experience outstanding performance with extreme image resolution and uniformity in thyroid, breast, vascular, and more.