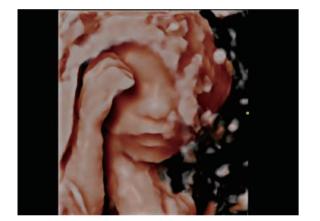

#### Simplicity with auto image optimization --- Smart Face

Smart Face provides a fast and intelligent optimization for fetal face with simply one-touch operation. It immediately removes occlusions, such as cord, placenta, uterus and extremities, in the volume data and eliminates unwanted noise information, so finally generates an optimal view of the fetal face with more simplicity.