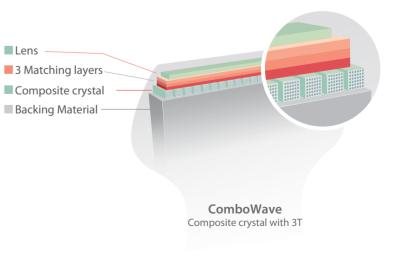

Compared with traditional transducers, ComboWave transducers utilize a new type of composite piezoelectric material to dramatically optimize the acoustic spectrum and reduce acoustic impedance. Further integrated with Mindray's unique 3T technology, the ComboWave linear transducers allow you to experience outstanding performance with extreme image resolution and uniformity in thyroid, breast, vascular, and more.