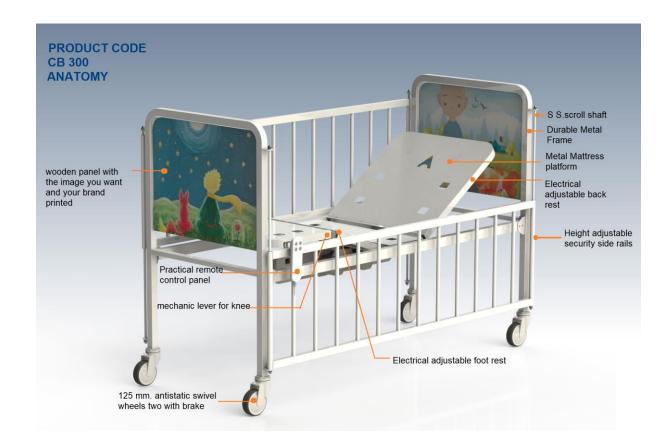

Suitable for: Home Care, Hospitals, Nursing Home

Supports: Height Adjustable 45- 75 cm. Semi-fowler and Fowler positions. Back rest adjusted up to 0°-70° and knee rest 0°-35°. For long time use, fowler/sitting position prevents patients from getting bedsores. With fowler positions backrest and kneerest to be adjusted simultaneously for comfortable positioning. Also with fowler position, patients will have better blood circulation which will provide faster recovering. Patients can experince an ideal sitting position with adjustment of backrest to 0-70°, therefore activities like eating, using bedpan, watching tv, reading book or using laptop to be done comfortably.

## **Specifications**

- Electrical height Adjustment. 45-75 cm
- Electrical back rest Adjustment 0°-70°
- Electrical foot rest Adjustment 0°-35°
- Mechanical knee adjustment by lever mechanism.
- Security metal side rails adjustable with telescopic system
- Sleeping platform can be adjusted according to the patient
- Configurable (redesignable) structure
- Rich accessory options can be integrated into
- Economic
- Four section metal mattress platform
- Clean and smooth appearance
- Strong and durable structure made of steel profile
- Mobilized (with mobility)
- Space savings in transportation and storage

.

Web: www.alaturcagroupcom e-mail: info@alaturcagroup.com Configuration: pro.alaturcagroup.com

**Side Rails:** Telescopic height adjustable side rail is cost effective solution for those who have risk of falling out of beds. It is placed both side of the beds and can move up and down. Ergonomic design and smooth finishing reduce risk of injuries against accidental hits. Open view type of side rails developed for those who have demantia and panic attack issues so that they do not feel imprisoned and unsafe Patients can be still in visual communication, while the side rails adjusted to even the highest position. Each side rail can be adjusted from the both side. Three adjustments possible as "down", "half-down", and up.

"Down" position of the side rail; patients can get in and out of the beds easily. "Half-down" position; becomes holding bar as support while getting in and out of the beds. Also It secures upper body of patient when in lying position."Half-down" position is suitable to use over bed table. "Up" position provides full security for patients.

**Head and Foot Panels:** Made 8 mm high gloss wood. And covered by special plastic cover .with Picture were yor select. Suitable cleaning with chemicals.

**Mattress Platform:** 4 sections, 3 adjustable platform consist adjusments of backrest 70°, kneerest 35° by hand crank and footrest 45° by ratchet mechanism.

**Construction (Body):** Made of steel construction. With gas metal arch welding technique, It provides strong and durable body.

Adjustment Control: Adjustments made by remote control panel.

**Mobilisation:** If you need to move a patient with the bed, then It is a must to equip beds with castors. Especially for hospitals the mobility of beds is the basic need, yet for home care use we provide options for the beds to be without castors. Also more cost-effective option, beds without castors can be a good choice.