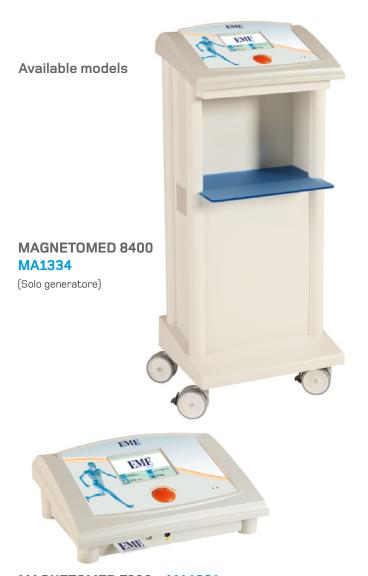

**MAGNETOMED 8400** Trolley mounted device with four independent channels working as follows:

Channel 1 - 2 - 3 - 4 working independently

**Channel 1 - 2 - 3 - 4** working in parallel, for total body usage on four solenoids