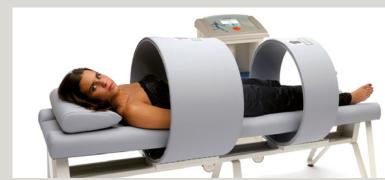

ACC5512 LC60/2 High-tech bed with 2 solenoids for total body treatment W.I.S. (Wood Injection System)

| SUPPLIED ACESSORIES   | MAGNETOMEI<br>7200 / 8400 |
|-----------------------|---------------------------|
| User Manual in DVD    | 1                         |
| Magnetic testing ring | 1                         |
| Smart Card            | 1                         |
|                       |                           |