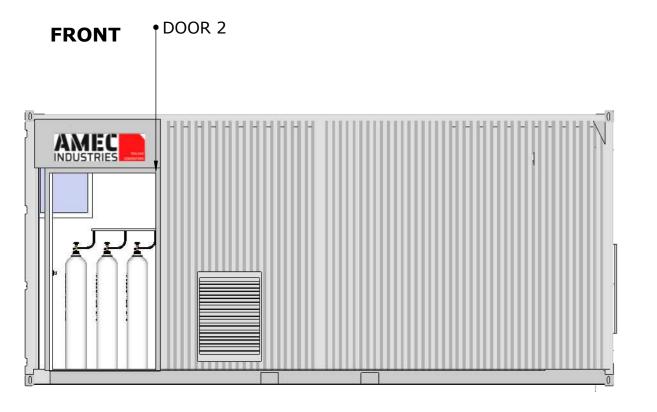

# Oxygen Cylinder Filling System - ISO 20 Container

Capacity: 20 m3/h

Outlet Pressure : 150,0 bar(g)
Outlet Diameter : 1/4"
Power Supply : 380 - 400 / 50/ 3

Feed Oxygen Quality: 93% +/-3

#### **Installation Requirements**

Well ventilated and weather protected environment. Classified areas excluded.

The purchaser is to be responsible for the following in particular;

For correct operating conditions such as room-space, temperature, room-space ventilation, electrical power supply, correct condensate discharge, possible supply and removal of cooling water, compressed air provision, erection and installation of system and accessories, compliance with offical regulation, etc.

The protection of gas generating plant and equipment against gas consumptions higher than its specified hourly output flow;

The protection of persons, plant and equipment against escaping gas, fire, explosion etc., in cases of defects;

The correct and safe extraction of gases, which might escape from compressor's and gas generating plant's safety valves in cases of disruption.

Address:
BASKENT OSB 12 AVE N 9
MALIKOY SINCAN ANKARA TURKEY
www.amecindustries.com
sales@amecindustries.com
+903124287073