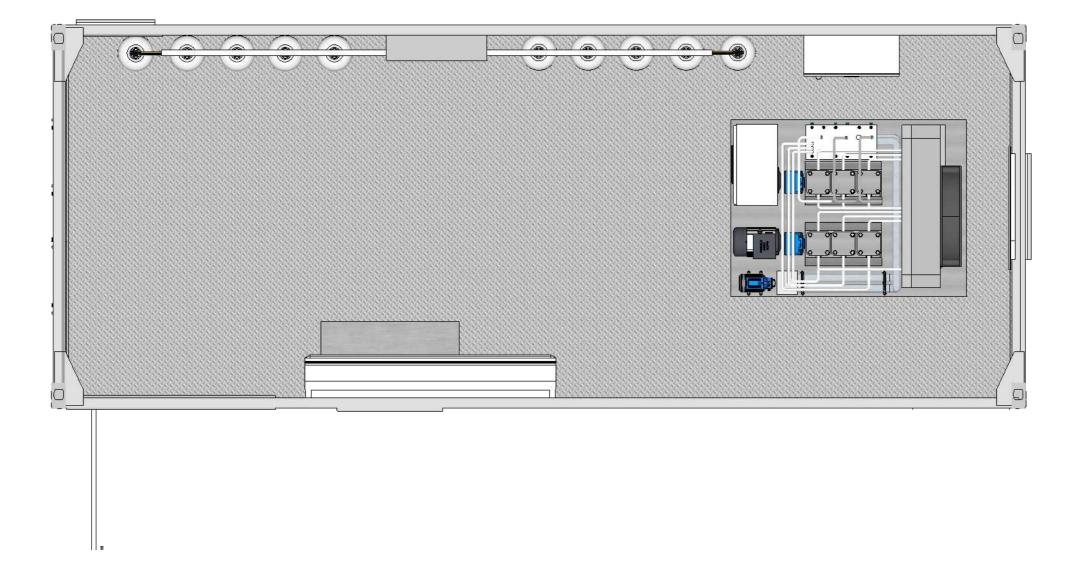

conditions such as room-space, temperature, room-space ventilation, electrical power supply, correct condensate discharge, possible supply and removal of cooling water, compressed air provision, erection and installation of system and accessories, compliance with offical regulation, etc.

The protection of gas generating plant and equipment against gas consumptions higher than its specified hourly output flow;

The protection of persons, plant and equipment against escaping gas, fire, explosion etc., in cases of defects;

The correct and safe extraction of gases, which might escape from compressor's and gas generating plant's safety valves in cases of disruption.



Address:
BASKENT OSB 12 AVE N 9
MALIKOY SINCAN ANKARA TURKEY
www.amecindustries.com
sales@amecindustries.com
+903124287073





# Oxygen Cylinder Filling System - ISO 20 Container

Capacity: 20 m3/h

Outlet Pressure: 150,0 bar(g)
Outlet Diameter: 1/4"
Power Supply: 380 - 400 / 50/ 3

Feed Oxygen Quality: 93% +/-3

#### **Installation Requirements**

Well ventilated and weather protected environment. Classified areas excluded.

The purchaser is to be responsible for the following in particular;

For correct operating conditions such as room-space, temperature, room-space ventilation, electrical power supply, correct condensate discharge, possible supply and removal of cooling water, compressed air provision, erection and installation of system and accessories, compliance with offical regulation, etc.

The protection of gas generating plant and equipment against gas consumptions higher than its specified hourly o