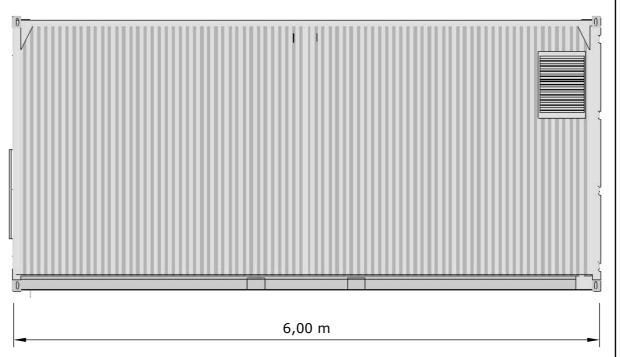

### **TOP**

# Oxygen Cylinder Filling System - ISO 20 Container

Capacity: 20 m3/h

Outlet Pressure: 150,0 bar(g)
Outlet Diameter: 1/4"
Power Supply: 380 - 400 / 50/ 3

Feed Oxygen Quality: 93% +/-3

#### **Installation Requirements**

Well ventilated and weather protected environment. Classified areas excluded.

The purchaser is to be responsible for the following in particular;

For correct operating conditions such as room-space, temperature, room-space ventilation, electrical power supply, correct condensate discharge, possible supply and removal of cooling water, compressed air provision, erection and installation of system and accessories, compliance with offical regulation, etc.

The protection of gas generating plant and equipment against gas consumptions higher than its specified hourly output flow;

The protection of persons, plant and equipment against escaping gas, fire, explosion etc., in cases of defects;

The correct and safe extraction of gases, which might escape from compressor's and gas generating plant's safety valves in cases of disruption.

Address:
BASKENT OSB 12 AVE N 9
MALIKOY SINCAN ANKARA TURKEY
www.amecindustries.com
sales@amecindustries.com
+903124287073