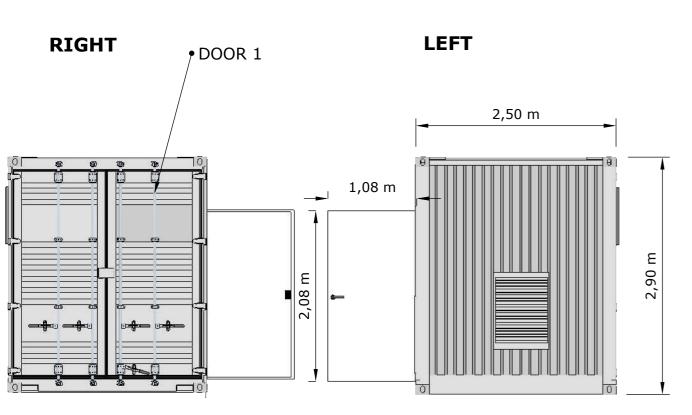

# Oxygen Cylinder Filling System - ISO 20 Container

Capacity: 20 m3/h

Outlet Pressure: 150,0 bar(g) Outlet Diameter: 1/4" Power Supply: 380 - 400 / 50/ 3

Feed Oxygen Quality: 93% +/-3

#### **Installation Requirements**

Well ventilated and weather protected environment. Classified areas excluded.

The purchaser is to be responsible for the following in particular;

For correct operating conditions such as room-space, temperature, room-space ventilation, electrical power supply, correct condensate discharge, possible supply and removal of cooling water, compressed air provision, erection and installation of system and accessories, compliance with offical regulation, etc.

The protection of gas generating plant and equipment against gas consumptions higher than its specified hourly output flow;

The protection of persons, plant and equipment against escaping gas, fire, explosion etc., in cases of defects;

The correct and safe extraction of gases, which might escape from compressor's and gas generating plant's safety valves in cases of disruption.

Address:
BASKENT OSB 12 AVE N 9
MALIKOY SINCAN ANKARA TURKEY
www.amecindustries.com
sales@amecindustries.com
+903124287073