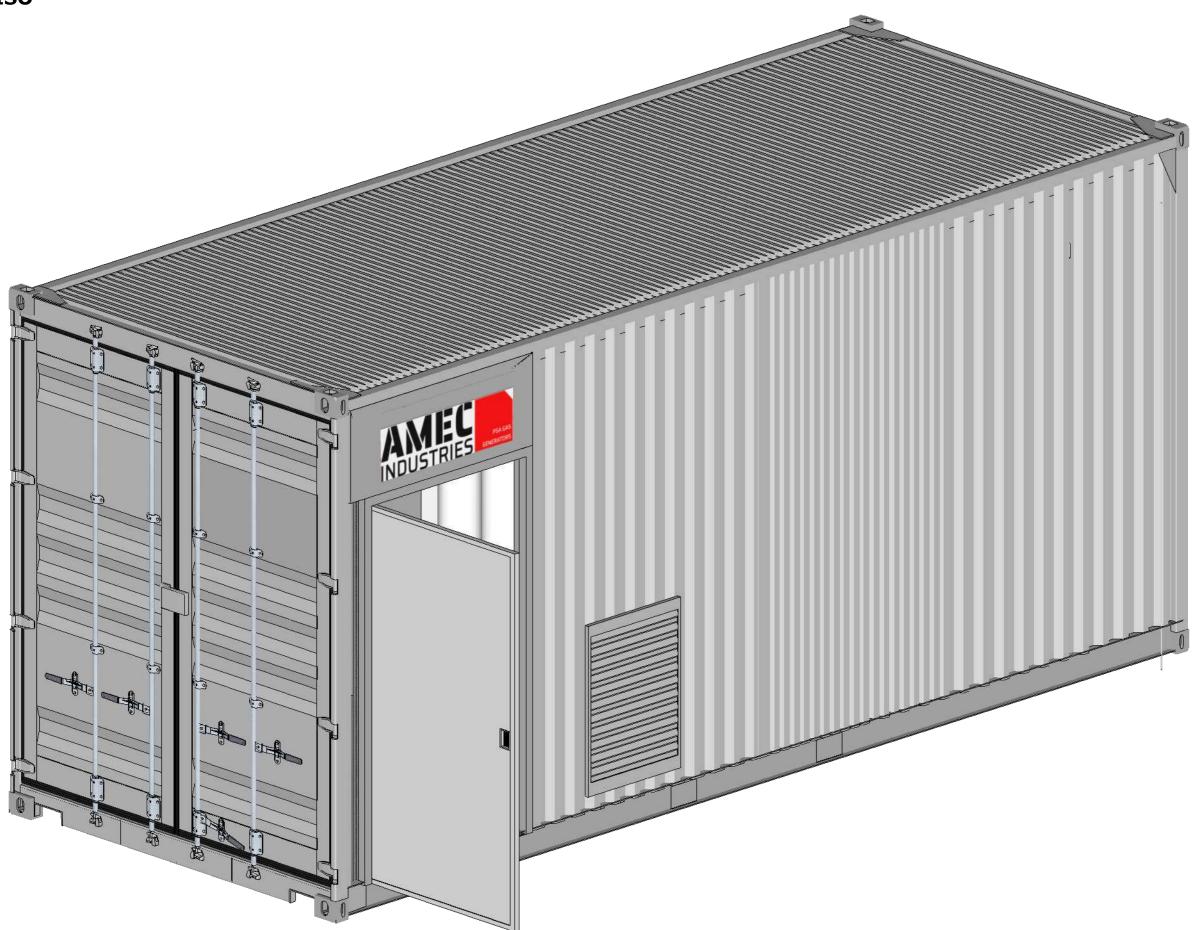

# Oxygen Cylinder Filling System - ISO 20 Container

Capacity: 20 m3/h

Outlet Pressure: 150,0 bar(g) Outlet Diameter: 1/4" Power Supply: 380 - 400 / 50/ 3

Feed Oxygen Quality: 93% +/-3

#### **Installation Requirements**

Well ventilated and weather protected environment. Classified areas excluded.

The purchaser is to be responsible for the following in particular;

For correct operating conditions such as room-space, temperature, room-space ventilation, electrical power supply, correct condensate discharge, possible supply and removal of cooling water, compressed air provision, erection and installation of system and accessories, compliance with offical regulation, etc.

The protection of gas generating plant and equipment against gas consumptions higher than its specified hourly output flow;

The protection of persons, plant and equipment against escaping gas, fire, explosion etc., in cases of defects;

The correct and safe extraction of gases, which might escape from compressor's and gas generating plant's safety valves in cases of disruption.

Address:
BASKENT OSB 12 AVE N 9
MALIKOY SINCAN ANKARA TURKEY
www.amecindustries.com
sales@amecindustries.com
+903124287073