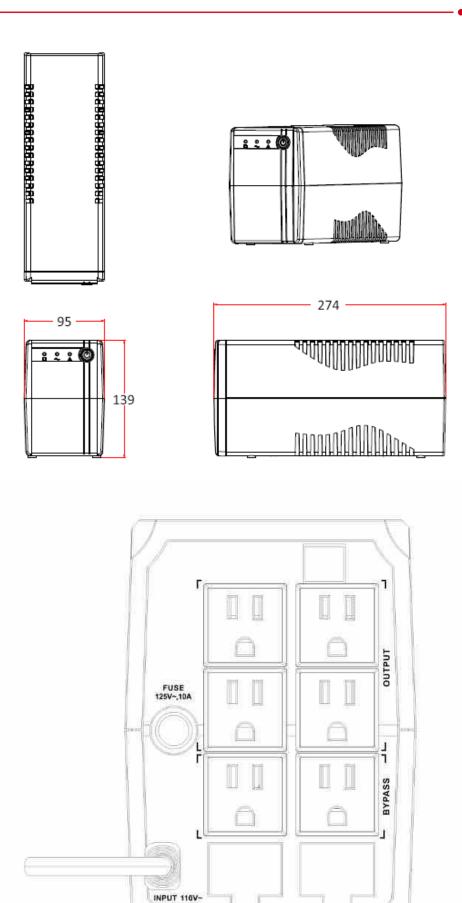

## Specification

| Parameters                            |                                                                         |
|---------------------------------------|-------------------------------------------------------------------------|
| Protection Method                     | Overload, discharge, and overcharge protection                          |
| Operating Temperature and<br>Humidity | 0 °C to 40 °C (32 °F to 104 °F). Humidity 30% to 90% (non-condensing)   |
| Weight                                | Approx. 5.4 kg (11.9 lb)                                                |
| Dimension                             | 274 mm × 95 mm × 139 mm (10.79" × 3.74" × 5.47")                        |
| LED Indicator                         | Working Mode (AC Mode): Solid green                                     |
|                                       | Charging Mode (DC Mode): Solid red                                      |
|                                       | Overloading Mode: Flashing yellow                                       |
| Alarm                                 | Charging Mode (DC mode): Sounding every 10 seconds                      |
|                                       | Low Battery: Sounding every second                                      |
|                                       | Overloading Mode: Sounding every 0.5 seconds                            |
|                                       | Fault: Continuously sounding                                            |
| Storage Conditions                    | -10 °C to 50 °C (14 °F to 122 °F). Humidity 20% to 95% (non-condensing) |
| Capacity                              | 1000 VA / 600 W                                                         |
| Input Voltage Range (AC mode)         | 85 VAC to 150 VAC (± 5 VAC)                                             |
| Input Frequency Range                 | 50/60 Hz                                                                |
| Output Voltage Range (AC<br>Mode)     | 102 VAC to 132 VAC                                                      |
| Output Voltage Range (Batt.<br>Mode)  | 110 VAC to 125 VAC (No Load)                                            |
| Frequency Range (Batt. Mode)          | 50/60 Hz ± 0.5 Hz                                                       |
| Transfer Time                         | DC to AC $\leq$ 10 ms; AC to DC $\leq$ 10 ms                            |
| Waveform (Batt. Mode)                 | Charging Mode (DC Mode): PWM                                            |
| POWER                                 |                                                                         |
| Battery                               | 12 V/9 Ah × 1                                                           |
| Rechargeable                          | Typical recharge time: 10 to 16 hours                                   |

## Available Model

DS-UPS1000-x

Dimension

Headquarters No.555 Qianmo Road, Binjiang District, Hangzhou 310051, China T +86-571-8807-5998 www.hikvision.com

Follow us on social media to get the latest product and solution information.