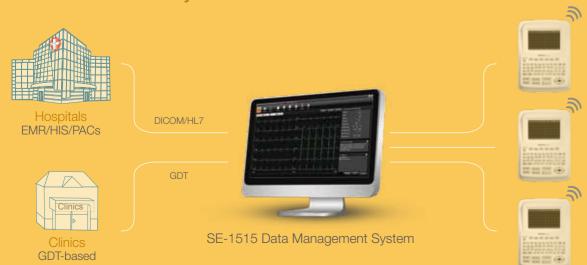

### Data Management

- Internal storage up to 800 ECGs and can be enlarged by USB flash disk and SD card
- Optional SE-1515 Data Management System to construct your ideal network solution
   Data transmission to PC via series port/LAN/built-in Wi-Fi
- Report formats: PDF and optional SCP/FDA-XML/DICOM data export

## Network your ECG data with the help of EDAN SE-1515 Data Management System

- Bi-directional communication with ECG machines on worklist and reports
- Cardiac consultation upon ECG reports over database sharing
- Multiple report formats output including PDF, XML, SCP, DICOM, JPG, BMP, and DOC
- Data access with HIS/EMR/PACs/CIS based on HL7/DICOM/GDT protocol