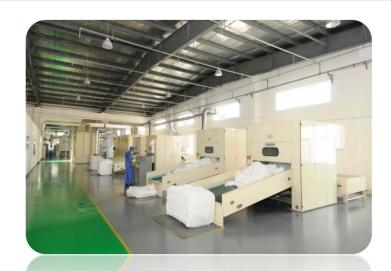

# Weaving Factory Monthly capacity: 80 million m<sup>2</sup>

Allmed developed its own air-jet looms, which is the first company in the industry requests no sizing for the yarn, with the centralized air-conditioning and dust removal system in the factory, the quality, working environment and productivity are rated as leading position in the industry.

## **Woven Gauze Factory**

# Monthly capacity: 840 million pieces.

Manufactures from bleaching, slitting, folding to packing and steam sterilization, provides various woven gauze product including woven or heat bonded X-ray thread gauze, RFID tag gauze, lap sponges, etc.