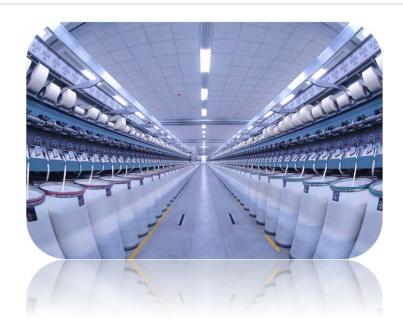

## **Woven Gauze Factory**

# Monthly capacity: 840 million pieces.

Manufactures from bleaching, slitting, folding to packing and steam sterilization, provides various woven gauze product including woven or heat bonded X-ray thread gauze, RFID tag gauze, lap sponges, etc.

Products can be packed in flat pouch and blister pouch in high efficiency.