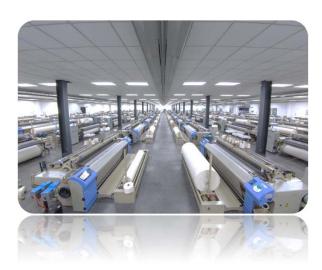

# Weaving Factory Monthly capacity: 80 million m<sup>2</sup>

Allmed developed its own air-jet looms, which is the first company in the industry requests no sizing for the yarn, with the centralized air-conditioning and dust removal system in the factory, the quality, working environment and productivity are rated as leading position in the industry.