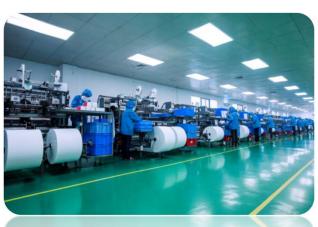

# **Non-woven Gauze Factory Monthly capacity: 600 tons.**

One **stop production starts** from the very beginning of spunlace making, to folding and final packing, with **3 high advanced spunlace production** lines.

Our Spunlace lines including parallel web and cross lapper web can produce fabric with various blend, screen and weight (24g-300g).