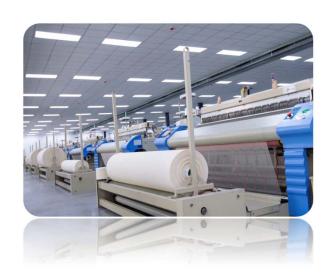

# Weaving Factory Monthly capacity: 80 million m<sup>2</sup>

Allmed developed its own air-jet looms, which is the first company in the industry requests no sizing for the yarn, with the centralized air-conditioning and dust removal system in the factory, the quality, working environment and productivity are rated as leading position in the industry.