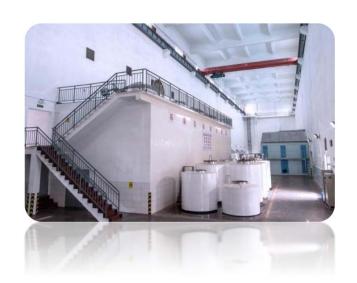

# **EO Sterilization Factory**

Annual output products: 270,000 m3

Sterilization chambers: 6 x100m3, 2 x 55m3, 1 x 30m3

The whole process of sterilization, includes preconditioning, sterilization, desorption and testing, is all completed in this site and is the biggest sterilization center in medical dressing industry in China