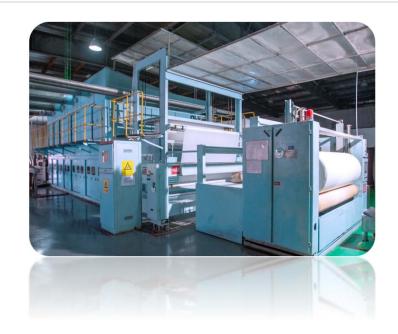

# **Non-woven Gauze Factory Monthly capacity: 600 tons.**

One **stop production starts** from the very beginning of spunlace making, to folding and final packing, with **3 high advanced spunlace production** lines.

Our Spunlace lines including parallel web and cross lapper web can produce fabric with various blend, screen and weight (24g-300g).