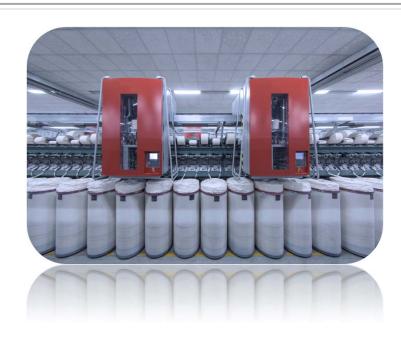

# **Spinning Factory**

## Monthly capacity: 62 machines, total 2600tons of different yarns

Equipped with German-made rotor spinning, which is a leading technology for spinning mill, highly automated and efficient.