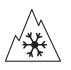

## **Product Information Sheet**

Delegated Regulation (EU) 2020/740

| Supplier name or trademark                                                   |                              | GOODYEAR KMAX S                                                             |       |
|------------------------------------------------------------------------------|------------------------------|-----------------------------------------------------------------------------|-------|
| Commercial name or trade designation                                         |                              |                                                                             |       |
| Tyre type identifier                                                         | Tyre class                   | 583085                                                                      | С3    |
| Tyre size designation                                                        |                              | 305/70R22.5                                                                 |       |
| Speed category symbol                                                        |                              | L 120 km/h                                                                  |       |
| Load-capacity index (for single mounting)                                    |                              | 153                                                                         |       |
| Load-capacity index (for dual mounting)                                      |                              | 150                                                                         |       |
| Fuel efficiency class                                                        |                              | С                                                                           |       |
| Wet grip class                                                               |                              | В                                                                           |       |
| External rolling noise class                                                 | External rolling noise value | А                                                                           | 71 dB |
| Tyre for use in severe snow conditions                                       |                              | Yes                                                                         |       |
| Load-capacity index for Additional Service Description (for single mounting) |                              | 150                                                                         |       |
| Load-capacity index for Additional Service Description (for dual mounting)   |                              | 148                                                                         |       |
| Speed category symbol (for Additional Service Description)                   |                              | М                                                                           |       |
| Date of start of production (Week / Year)                                    |                              | 51/20                                                                       |       |
| Date of end of production (Week / Year)                                      |                              | -                                                                           |       |
| Supplier's address                                                           |                              | Goodyear EPREL Customer Support, Ave nue Gordon Smith, 7750 Colmar-Berg, LU |       |
| Additional information                                                       |                              |                                                                             |       |