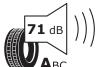

## **Product Information Sheet**

Delegated Regulation (EU) 2020/740

| Supplier name or trademark                                                   |                              | GOODYEAR KMAX S                                                             |       |
|------------------------------------------------------------------------------|------------------------------|-----------------------------------------------------------------------------|-------|
| Commercial name or trade designation                                         |                              |                                                                             |       |
| Tyre type identifier                                                         | Tyre class                   | 583085                                                                      | С3    |
| Tyre size designation                                                        |                              | 305/70R22.5                                                                 |       |
| Speed category symbol                                                        |                              | L 120 km/h                                                                  |       |
| Load-capacity index (for single mounting)                                    |                              | 153                                                                         |       |
| Load-capacity index (for dual mounting)                                      |                              | 150                                                                         |       |
| Fuel efficiency class                                                        |                              | С                                                                           |       |
| Wet grip class                                                               |                              | В                                                                           |       |
| External rolling noise class                                                 | External rolling noise value | А                                                                           | 71 dB |
| Tyre for use in severe snow conditions                                       |                              | Yes                                                                         |       |
| Load-capacity index for Additional Service Description (for single mounting) |                              | 150                                                                         |       |
| Load-capacity index for Additional Service Description (for dual mounting)   |                              | 148                                                                         |       |
| Speed category symbol (for Additional Service Description)                   |                              | М                                                                           |       |
| Date of start of production (Week / Year)                                    |                              | 51/20                                                                       |       |
| Date of end of production (Week / Year)                                      |                              | -                                                                           |       |
| Supplier's address                                                           |                              | Goodyear EPREL Customer Support, Ave nue Gordon Smith, 7750 Colmar-Berg, LU |       |
| Additional information                                                       |                              |                                                                             |       |