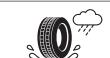

## **Product Information Sheet**

Delegated Regulation (EU) 2020/740

| Supplier name or trademark                                                   |                              | GOODYEAR KMAX S                                                             |       |
|------------------------------------------------------------------------------|------------------------------|-----------------------------------------------------------------------------|-------|
| Commercial name or trade designation                                         |                              |                                                                             |       |
| Tyre type identifier                                                         | Tyre class                   | 583085                                                                      | С3    |
| Tyre size designation                                                        |                              | 305/70R22.5                                                                 |       |
| Speed category symbol                                                        |                              | L 120 km/h                                                                  |       |
| Load-capacity index (for single mounting)                                    |                              | 153                                                                         |       |
| Load-capacity index (for dual mounting)                                      |                              | 150                                                                         |       |
| Fuel efficiency class                                                        |                              | С                                                                           |       |
| Wet grip class                                                               |                              | В                                                                           |       |
| External rolling noise class                                                 | External rolling noise value | А                                                                           | 71 dB |
| Tyre for use in severe snow conditions                                       |                              | Yes                                                                         |       |
| Load-capacity index for Additional Service Description (for single mounting) |                              | 150                                                                         |       |
| Load-capacity index for Additional Service Description (for dual mounting)   |                              | 148                                                                         |       |
| Speed category symbol (for Additional Service Description)                   |                              | М                                                                           |       |
| Date of start of production (Week / Year)                                    |                              | 51/20                                                                       |       |
| Date of end of production (Week / Year)                                      |                              | -                                                                           |       |
| Supplier's address                                                           |                              | Goodyear EPREL Customer Support, Ave nue Gordon Smith, 7750 Colmar-Berg, LU |       |
| Additional information                                                       |                              |                                                                             |       |