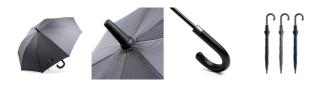

#### DESCRIPTION

190T pongee umbrella with soft touch handle. Auto opening. Wind-proof fiberglass ribs and reinforced tips.

#### MEASURES

ONE SIZE ADULT: 82cm/107cm

The colors and measures contained in this sheet as monoled to the colors and stags of our products. Due to continued work is product improvement and restructions of the same stads are analysed to homogen modification not indexed in this downers. Coam backwares. Coam backware that the test that are listed on this sheet will not be accepted, ROLY reserves the right to change without notice colors and measures regarding the products described in this data sheet.