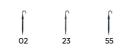

#### COLORS

Technical information on marking

ON ONE PANEL Screen printing SG2 (Max. 7 colours.) (210mm x 210mm) Transfer N1 (Max. 8 colours.) (210mm x 210mm) Transfer O2 (210mm x 210mm)