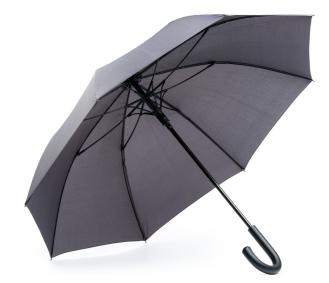

#### DESCRIPTION

190T pongee umbrella with soft touch handle. Auto opening. Wind-proof fiberglass ribs and reinforced tips.

#### MEASURES

ONE SIZE ADULT: 82cm/107cm

The colors and measures contained in this sheet as monoled to the colors and stags of our products. Due to continued work is product improvement and restructions of the same stads are analysed to homogen modification not indexed in this downers. Coam backwares. Coam backware that the test that are listed on this sheet will not be accepted, ROLY reserves the right to change without notice colors and measures regarding the products described in this data sheet.