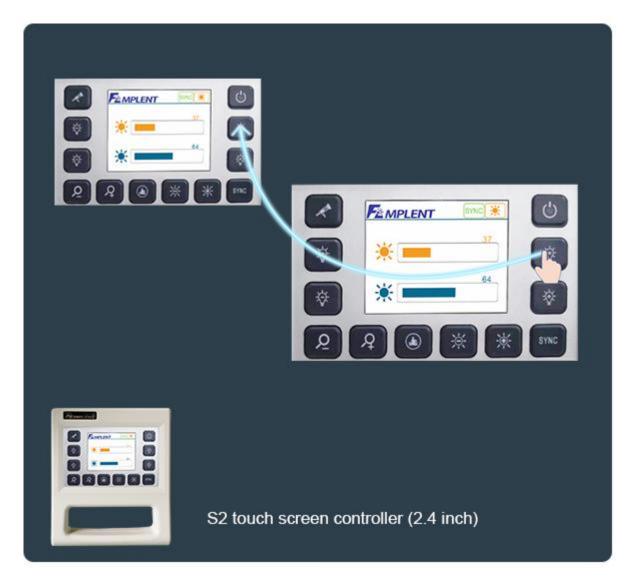

# **Synchronous function**

Operate any controller, and the main and auxiliary lights change at the same

time