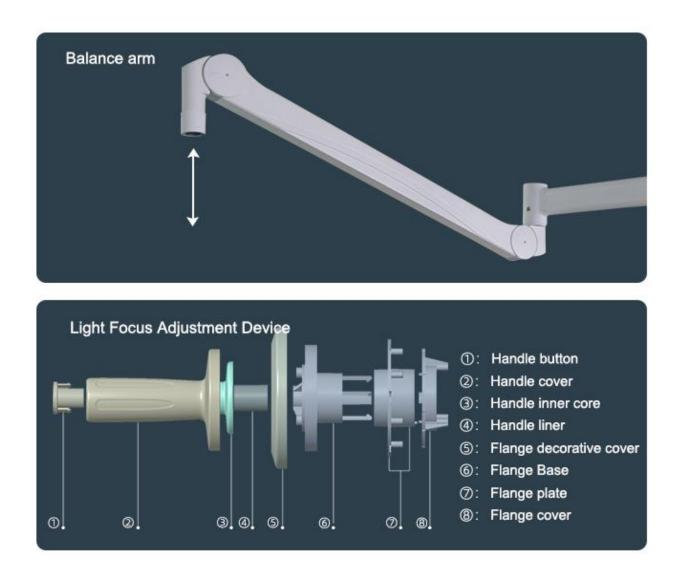

# Adjustable light field by central handle

Diversified control, the handle can control light field size, convenient and quick

# Stable Structure, Easy Install and Usage

Adjusted with removable sterilizer handle with bear 134°C

Balance arm of surgical light with square arm, lamp head can be pulled down vertically, and easy to rotate and adjust