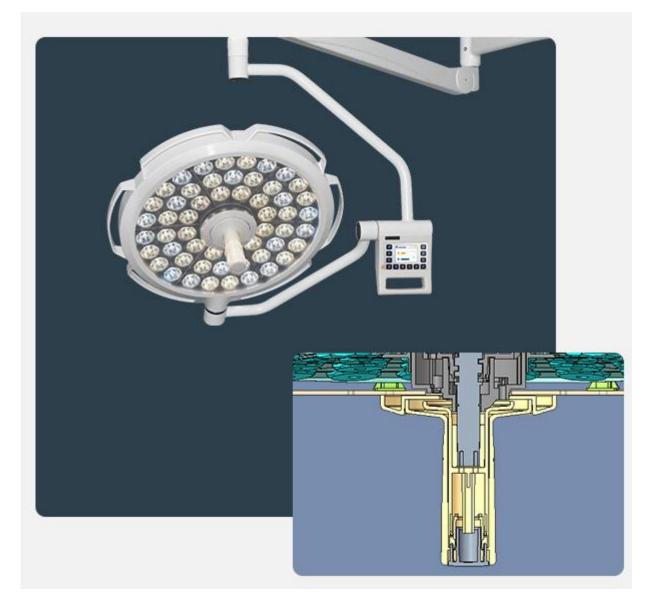

### **New Optical Diamond Lens**

PMMA optical lens with unique lighting collecting technology, which can improve the light efficiency, reduce power consumption and reduce glare

### **Ultra Thin Lamp Head Design**

Ultra Thin Streamlined Lamp Head with 6-position circle handle, more easy operation