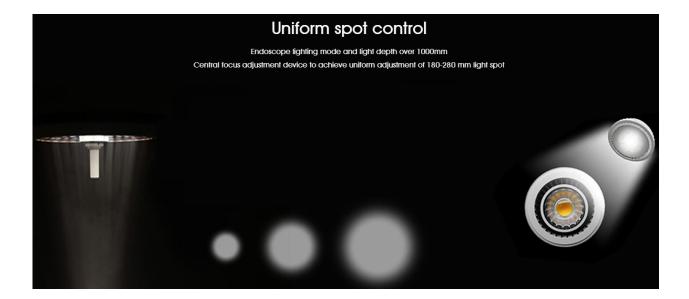

# Adjustable light field by central handle

Diversified control, the handle can control light field size, convenient and quick

### **LED Surgical Light Parameter**

| Туре                  | ZW-G700/500                  |
|-----------------------|------------------------------|
| Supply voltage        | AC110-240V 50/60HZ           |
| Spot diameter         | 180-280mm (adjustable)       |
| luminance             | 700 Lamp Head 40000-160000Lx |
|                       | 500 Lamp Head 40000-120000Lx |
| Color temperature     | 4000-5000k (adjustable)      |
| Color rendering index | ≥95% (adjustable)            |
| ILLumination depth    | 700 Lamp Head ≥1200mm        |
|                       | 500 Lamp Head ≥1300mm        |
| Brightness Adjustment | 100 steps                    |
| LED Lifespan          | ≥50000h                      |
| LED Quantity          | 700 lamp head: 84pcs         |
|                       | 500mm lamp head: 54pcs       |
| LED lamp brand        | OSRAM                        |
| Maximum LED Power     | Rated 3W, actual use ≤ 1W    |