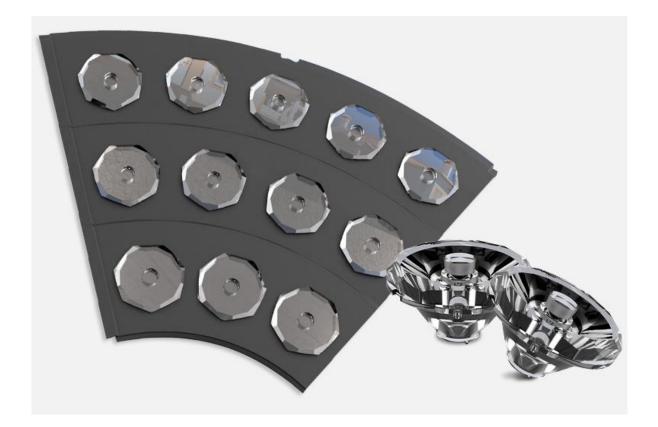

### **New Optical Diamond Lens**

PMMA optical lens with unique lighting collecting technology, which can improve the light efficiency, reduce power consumption and reduce glare