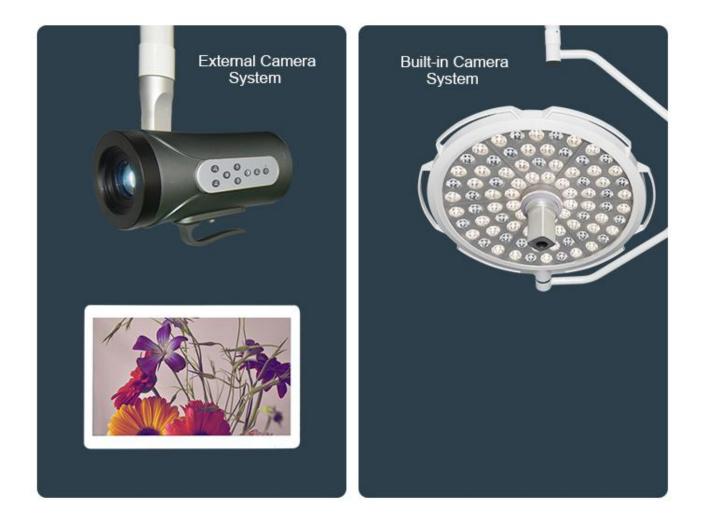

# Optional Full HD Built-in Camera / External Camera System

PWM technology, perfectly solving stroboscopic problem of the camera system

Remote consultation, remote teaching, large-screen conference, etc. can be realized via the Internet