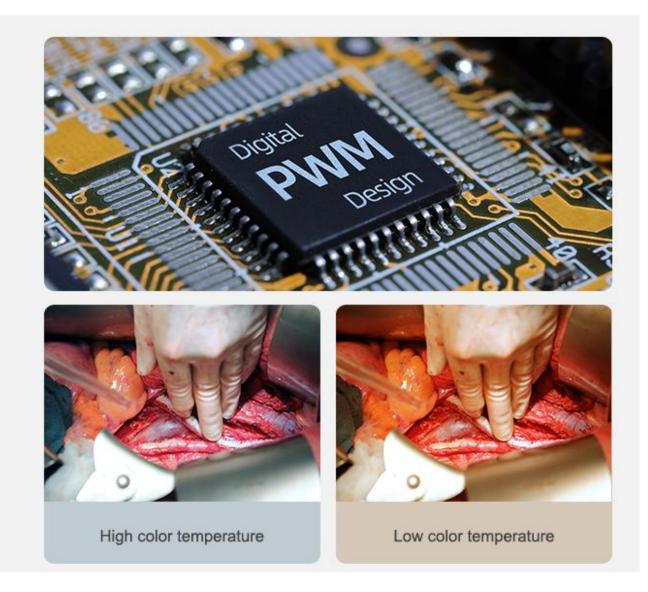

#### **Color Temperature Easy Adjustment**

Color rendering index  $\geq$  90, near to real color as soon as possible

Stepless PWM dimming to satisfy brightness requirement for different surgery

High color temperature can improve the visual resolution of tissue, and low color temperature can relieve the visual fatigue caused by long-term surgery