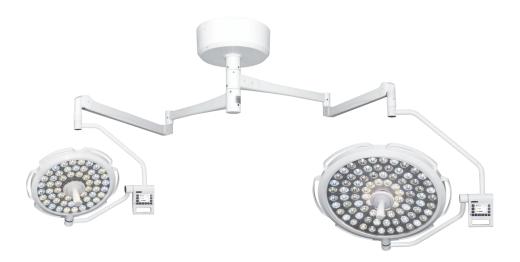

#### ZW-G700/500 Technique specification

- New optical lens with no dazzling, excellent light efficiency
- New Function: brightness gesture sensor, wireless remote control
- Easy adjustment for color temperature and brightness, light spot uniform ajustment
- Full HD built-in/external camera system, Adjustable spot diameter and camera scene
- Easy to use color temperature and brightness adjustment, uniform adjustable spot control
- High efficient and durable OSRAM LED light source with average lifespan over 50,000 hours

# ZW-G700/500