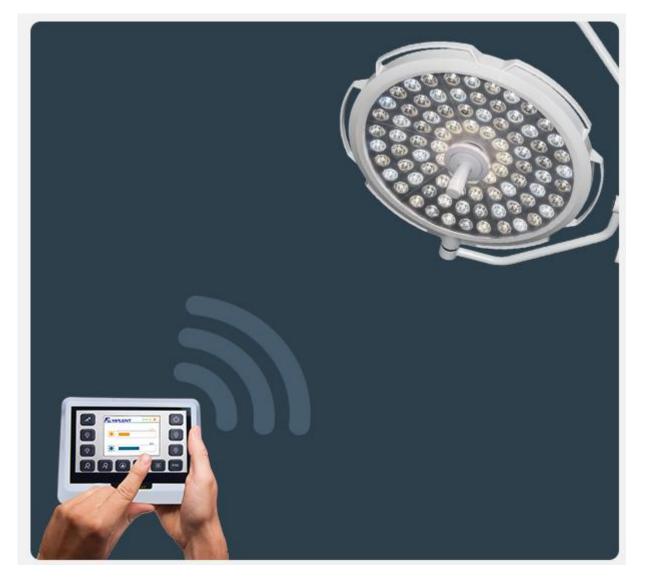

# Optional Handheld Wireless Remote Controller

Using LoRa modulation technology, encryption wireless transmission, safe and reliable

Transimission distance is not less than 20meters, it can realize remote control with surgical light