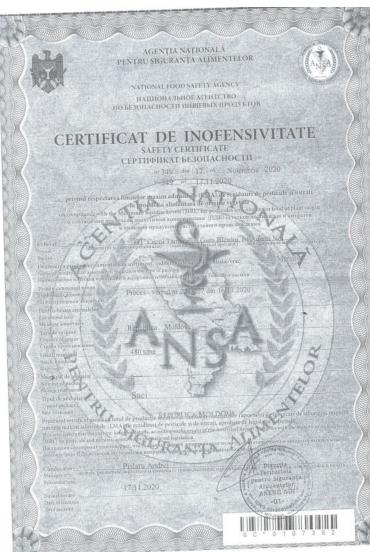

#### AGENTIA NATIONALĂ PENTRU SIGURANTA ALIMENTELOR

NATIONAL FOOD SAFETY AGENCY **НАЦИОНАЛЬНОЕ АГЕНТСТВО** по безопасности пищевых продуктов

# CERTIFICAT DE INOFENSIVITATE

SAFETY CERTIFICATE СЕРТИФИКАТ БЕЗОПАСНОСТИ

nr348 din 17 of Novembrie 2020

Nº348 or 17:11:2020

privind respectarea limitalor maxim admissibile (EMA) de reziduuri de pesticide și nitrați în producția alimentara de origine vegetală on compliance with the Maximum Residue Levels (MRL) for pesticides and nitrates in food of plant origin, o соблюдения пре гольще копустановой комендарами (ILIK) остатово пестипалов и напрагов а пинасной продукции растительного провехомдении