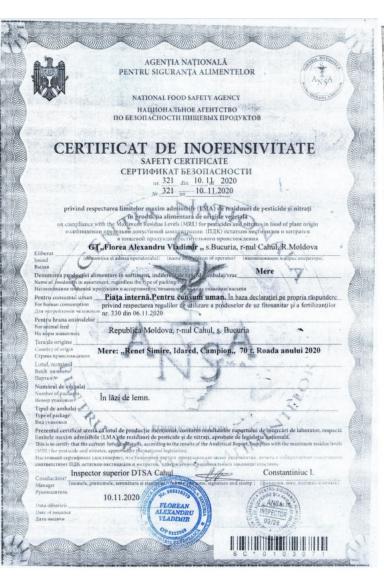

#### AGENTIA NATIONALĂ PENTRU SIGURANTA ALIMENTELOR

NATIONAL FOOD SAFETY AGENCY **НАЦИОНАЛЬНОЕ АГЕНТСТВО** по безопасности пищевых продуктов

# CERTIFICAT DE INOFENSIVITATE

SAFETY CERTIFICATE СЕРТИФИКАТ БЕЗОПАСНОСТИ

nr348 din 17 of Novembrie 2020

Nº348 or 17:11:2020

privind respectarea limitalor maxim admissibile (EMA) de reziduuri de pesticide și nitrați în producția alimentara de origine vegetală on compliance with the Maximum Residue Levels (MRL) for pesticides and nitrates in food of plant origin, o соблюдения пре гольще копустановой комендарами (ILIK) остатово пестипалов и напрагов а пинасной продукции растительного провехомдении