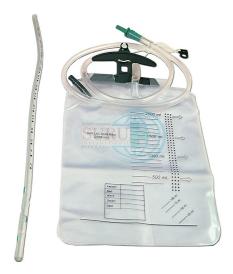

## **ABDOMINAL DRAIN SET**

Product Name: Abdominal Drain Set

Item Code: 3060

## Features:

- Soft abdominal drainage catheter with collection bag of 2000 ml capacity
- Approx 50 cm Soft & smooth PVC catheter with atraumatic & rounded open distal end & smooth eyes with markings at 2 cm interval from the last eye
- Radio opaque line on the catheter to facilitate easy location of tube
- Specially designed handle to hold the collection bags
- Bag is provided with easily readable scale with graduation from 100 ml to 2000 ml
- The product is intended for single use only
- The product is sterilized using EO (Ethylene Oxide) gas

## Available configuration:

• Sizes available: FG 16, 20, 24, 28, 30, 32, 36

http://www.suru.com/Surgery-Wound-Care/Abdominal-Drain-Set