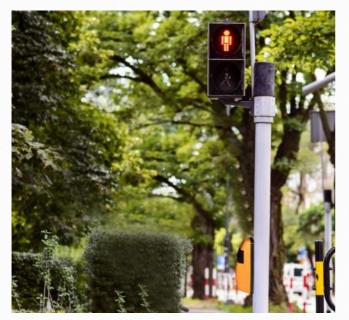

PTB-20-V12               |
|-----------------|--------------------------|
| Housing Color   | Yellow                   |
| Material        | ABS+PC                   |
| Working voltage | 100-240VAC               |
| Button type     | Touch mode button        |
| Power           | < 2watt                  |
| Working tempera | ture -40℃~70℃            |
| IP rate         | IP65                     |
| Language        | English( can OEM)        |
| Weight          | 0.61kg                   |
| Warranty        | 2 years                  |
| 1 Carton        | 11 Set                   |
| Carton size     | 49*34*22CM               |
| G/W             | 6.72KG                   |
| Product Size    | 81. 1mm*62. 7mm*173. 5mm |
|                 |                          |





## Application