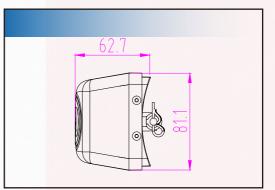

it resistance to any damage. More than one sound can be loaded into the device. Sounds installed in the device can be played with separate trigger .The operating range of the device is -20 / +60 degrees. The device can be operated with two different sources, AC 240V and DC 12V. Touch button take its power from the traffic light that is connect– ed to. The maximum power consumption of pedestrian button about 2 watts and the blind clock push button power consumption about 3 watts.Body size of the device is 173.5 x 81.1 x62.7 mm. There are connection entries which makes it easy to mount on the pole.

### **SPECIFICATIONS**

| Item            | PTB-20-V12               |
|-----------------|--------------------------|
| Housing Color   | Yellow                   |
| Material        | ABS+PC                   |
| Working voltage | 100-240VAC               |
| Button type     | Touch mode button        |
| Power           | < 2watt                  |
| Working tempera | ture -40℃~70℃            |
| IP rate         | IP65                     |
| Language        | English( can OEM)        |
| Weight          | 0.61kg                   |
| Warranty        | 2 years                  |
| 1 Carton        | 11 Set                   |
| Carton size     | 49*34*22CM               |
| G/W             | 6.72KG                   |
| Product Size    | 81. 1mm*62. 7mm*173. 5mm |
|                 |                          |