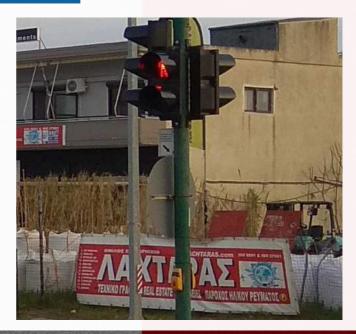

B-20-V12               |
|-----------------|--------------------------|
| Housing Color   | Yellow                   |
| Material        | ABS+PC                   |
| Working voltage | 100-240VAC               |
| Button type     | Touch mode button        |
| Power           | < 2watt                  |
| Working tempera | ture -40℃~70℃            |
| IP rate         | IP65                     |
| Language        | English( can OEM)        |
| Weight          | 0.61kg                   |
| Warranty        | 2 years                  |
| 1 Carton        | 11 Set                   |
| Carton size     | 49*34*22CM               |
| G/W             | 6.72KG                   |
| Product Size    | 81. 1mm*62. 7mm*173. 5mm |
|                 |                          |





## Application