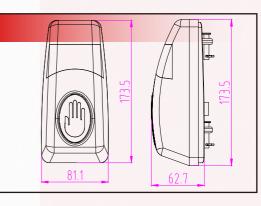

it resistance to any damage. More than one sound can be loaded into the device. Sounds installed in the device can be played with separate trigger .The operating range of the device is -20 / +60 degrees. The device can be operated with two different sources, AC 240V and DC 12V. Touch button take its power from the traffic light that is connect– ed to. The maximum power consumption of pedestrian button about 2 watts and the blind clock push button power consumption about 3 watts.Body size of the device is 173.5 x 81.1 x62.7 mm. There are connection entries which makes it easy to mount on the pole.

### **SPECIFICATIONS**

| Item            | PTB-20-V12               |
|-----------------|--------------------------|
| Housing Color   | Yellow                   |
| Material        | ABS+PC                   |
| Working voltage | 100-240VAC               |
| Button type     | Touch mode button        |
| Power           | < 2watt                  |
| Working tempera | ture -40℃~70℃            |
| IP rate         | IP65                     |
| Language        | English( can OEM)        |
| Weight          | 0.61kg                   |
| Warranty        | 2 years                  |
| 1 Carton        | 11 Set                   |
| Carton size     | 49*34*22CM               |
| G/W             | 6.72KG                   |
| Product Size    | 81. 1mm*62. 7mm*173. 5mm |
|                 |                          |