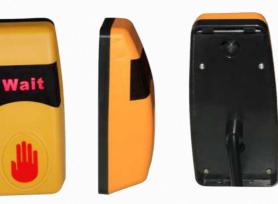

it resistance to any damage. More than one sound can be loaded into the device. Sounds installed in the device can be played with separate trigger .The operating range of the device is -20 / +60 degrees. The device can be operated with two different sources, AC 240V and DC 12V. Touch button take its power from the traffic light that is connect– ed to. The maximum power consumption of pedestrian button about 2 watts and the blind clock push button power consumption about 3 watts.Body size of the device is 173.5 x 81.1 x62.7 mm. There are connection entries which makes it easy to mount on the pole.

#### Feature

• Outlook small, novel, compact, waterproof design, easy to install, ABS+PC material, high strength and anti-aging.

•With a non-contact touch button, more hygienic in public places, with high sensitivity and long life.