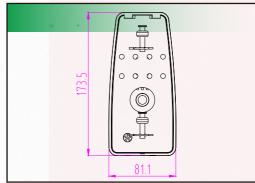

it resistance to any damage. More than one sound can be loaded into the device. Sounds installed in the device can be played with separate trigger .The operating range of the device is -20 / +60 degrees. The device can be operated with two different sources, AC 240V and DC 12V. Touch button take its power from the traffic light that is connect– ed to. The maximum power consumption of pedestrian button about 2 watts and the blind clock push button power consumption about 3 watts.Body size of the device is 173.5 x 81.1 x62.7 mm. There are connection entries which makes it easy to mount on the pole.

### **SPECIFICATIONS**

| Item            | PTB-20-V12               |
|-----------------|--------------------------|
| Housing Color   | Yellow                   |
| Material        | ABS+PC                   |
| Working voltage | 100-240VAC               |
| Button type     | Touch mode button        |
| Power           | < 2watt                  |
| Working tempera | ture -40℃~70℃            |
| IP rate         | IP65                     |
| Language        | English( can OEM)        |
| Weight          | 0.61kg                   |
| Warranty        | 2 years                  |
| 1 Carton        | 11 Set                   |
| Carton size     | 49*34*22CM               |
| G/W             | 6.72KG                   |
| Product Size    | 81. 1mm*62. 7mm*173. 5mm |
|                 |                          |