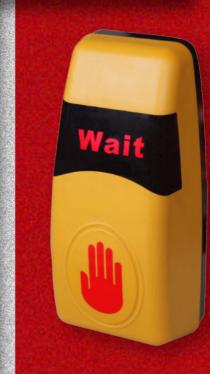

#### Feature

• Outlook small, novel, compact, waterproof design, easy to install, ABS+PC material, high strength and anti-aging.

•With a non-contact touch button, more hygienic in public places, with high sensitivity and long life.

•With led lights and language reminders, button prompt text and graphics can be customized;

• Simple installation: Standard hoop, fixing the product on the pedestrian traffic light pole, without additional power, directly on the pedestrian traffic light to take power.