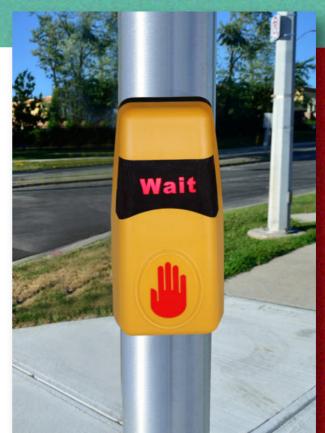

### Feature

Noble Opto Pedestrian Touch Button is intended to use for providing the pedestrian safety in road traffic especially visually impaired people.

The body of Noble Opto Pedestrian Touch Button manufactured from ABS+PC materialwhich make

it resistance to any damage. More than one sound can be loaded into the device. Sounds installed in the device can be played with separate trigger .The operating range of the device is -20 / +60 degrees. The device can be operated with two different sources, AC 240V and DC 12V. Touch button take its power from the traffic light that is connect– ed to. The maximum power consumption of pedestrian button about 2 watts and the blind clock push button power consumption about 3 watts.Body size of the device is 173.5 x 81.1 x62.7 mm. There are connection entries which makes it easy to mount on the pole.