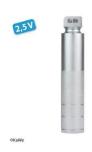

## Battery/charging handle C, medium

REF 03.11000.721

- 2.5 V
- Ø 25 mm

• rechargeable in the charging station KaWe MedCharge 4000 with rechargeable battery, rechargeable battery not included in the scope of supply