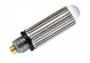

## **REF 12.80110.722**

Nickel metal hydride rechargeable battery for all 2.5 V KaWe products.

Usable in conjunction with KaWe MedCharge 4000.

Aufladebatterie, rechargeable battery

© KaWe

Vacuum bulb 2,5 V