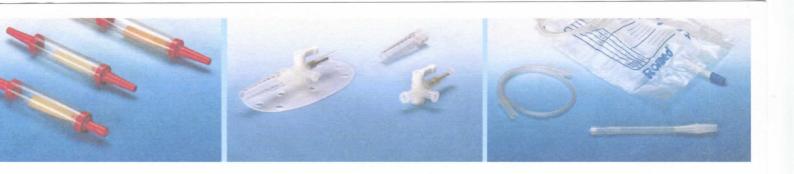

## **Accessories**

intra special catheters offers suitable accessories for all thoracic catheters, such as Heimlich-type drainage valves PNEUMOVENT® (with luer-lock connections or also tube connections), various variable adaptors (with or without stopcock), a special fixation plate to adapt three-way stopcocks, as well as suction tubes with silicone adaptors or Heidelberger extension-lines, ...

| REF            | DESCRIPTION                                                  |
|----------------|--------------------------------------------------------------|
| Box: 20 pieces |                                                              |
| 504 001        | Pneumovent® with positive LL-adapter and tube connection     |
| 504 002        | Pneumovent® with tube connection at both ends                |
| 503 010        | Connection tube to connect the thin drains to bigger systems |
|                |                                                              |
| 503 016        | Skin fixation plate                                          |
| 503 050        | Suction tube 50 cm, positive LL/silicone adaptor             |
| 503 180        | Suction tube 180 cm, positive LL/silicone adaptor            |
| 010 002        | Collecting bag 2.0 ltr. LL with 90 cm tube                   |
|                |                                                              |
| Box: 50 pieces | T. binned-see                                                |
| 011 000        | Tubing adaptor                                               |
| 011 001        | Tubing adaptor with stopcock for NEO-PNEUMOCATH® (10 F)      |