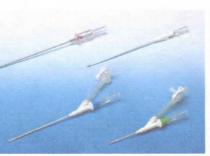

## **THORACENTESIS**

Kits for pleural puncture in case of:

- Pneumothorax
- Pleurodesis
- Aspiration of any effusions (i.e. ascites)

They consist of a puncture cannula with catheter (over the needle).

Besides the straight version, the combined models with self-locking-seal and sideport, are particularly well suited for pleurodesis applications. Special possibility for infusion of drugs with subsequent optional suction. Reliable handling by stopcock and a flexible silicon tube. All models have a lateral eye on the distal end of the catheter.

The models with Veress-Needle offers an additional protection against injuries.

| REF            | DESCRIPTION                                                                                                                                                                         |
|----------------|-------------------------------------------------------------------------------------------------------------------------------------------------------------------------------------|
| Box: 20 pieces |                                                                                                                                                                                     |
| 503 021        | Thoracentesis (14 G – 10 cm) straight version                                                                                                                                       |
| 503 020        | Thoracentesis (17 G – 3.5 cm) for pediatrics with side port                                                                                                                         |
| 503 019        | Thoracentesis (14 G – 8.5 cm) for adults with side port                                                                                                                             |
| 503 119        | Thoracentesis-Ascites-Puncture Kit consisting of  •Thoracentesis for adults with sideport (14 G – 8.5 cm)  • Syringe 50-60 ml LL  • Collecting bag 2.0 ltr. LL with 90 cm tube      |
| 010 050        | Veress-Needle (2.1 x 120 mm) with stopcock                                                                                                                                          |
| 503 061        | Thoracentesis Kit with Veress-Needle (2.1 x 120 mm) and Collecting bag 2.0 ltr. LL with 90 cm tube Stopcock Syringe 50-60 ml LL 75 cm extension line                                |
| 503 060        | Thoracentesis Kit with Veress-Neddle (2.1 x 120 mm) and  • Collecting bag 2.0 ltr. LL with 90 cm tube  • Stopcock  • Syringe 50-60 ml LL  • 75 cm extension line                    |
| 503 025        | Pleural-Puncture-Kit consisting of $\cdot$ Thoracentesis (14 G $-$ 8 cm) with puncture needle, 2-way-stopcock and syringe (5 ml)                                                    |
| Box: 10 pieces |                                                                                                                                                                                     |
| 503 022        | Pleural-Puncture-Kit consisting of  Thoracentesis (14 G – 10 cm), straight version  Collecting bag 2.0 ltr. LL with 90 cm tube  Stopcock  Syringe 50-60 ml LL  75 cm extension line |