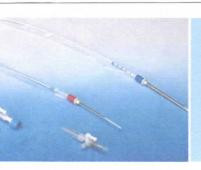

## PNEUMOCATH®-Catheter

Thin, radiopaque capable suction drain with ring marks, enclosed in a puncture needle with sterile slide-in-cover, stopcock and suction adapter to remove pathological accumulations of air and/or fluid in the pleural cavity..

#### **BASIC MODELS**

| BASIC MODELS                                                               | NEEDLE LENGTH                                                                                                                                                                                                                                                                                                                                                                                                              | CATHETER LENGTH                                                                                                                                                                                                                                                                                                                                                                                                                                                                    | CATHETER SIZE                                                                                                                                                                                                                                                                                                                                                                                                                                                                                                                                                     |
|----------------------------------------------------------------------------|----------------------------------------------------------------------------------------------------------------------------------------------------------------------------------------------------------------------------------------------------------------------------------------------------------------------------------------------------------------------------------------------------------------------------|------------------------------------------------------------------------------------------------------------------------------------------------------------------------------------------------------------------------------------------------------------------------------------------------------------------------------------------------------------------------------------------------------------------------------------------------------------------------------------|-------------------------------------------------------------------------------------------------------------------------------------------------------------------------------------------------------------------------------------------------------------------------------------------------------------------------------------------------------------------------------------------------------------------------------------------------------------------------------------------------------------------------------------------------------------------|
| consisting of catheter with puncture needle, stopcock and step adapter     |                                                                                                                                                                                                                                                                                                                                                                                                                            |                                                                                                                                                                                                                                                                                                                                                                                                                                                                                    |                                                                                                                                                                                                                                                                                                                                                                                                                                                                                                                                                                   |
|                                                                            |                                                                                                                                                                                                                                                                                                                                                                                                                            |                                                                                                                                                                                                                                                                                                                                                                                                                                                                                    |                                                                                                                                                                                                                                                                                                                                                                                                                                                                                                                                                                   |
| PNEUMOCATH® for adults                                                     | 85 mm                                                                                                                                                                                                                                                                                                                                                                                                                      | 500 mm                                                                                                                                                                                                                                                                                                                                                                                                                                                                             | 8 F (2.7 mm)                                                                                                                                                                                                                                                                                                                                                                                                                                                                                                                                                      |
| PNEUMOCATH® for children                                                   | 65 mm                                                                                                                                                                                                                                                                                                                                                                                                                      | 400 mm                                                                                                                                                                                                                                                                                                                                                                                                                                                                             | 8 F (2.7 mm)                                                                                                                                                                                                                                                                                                                                                                                                                                                                                                                                                      |
| PNEUMOCATH® for newborns                                                   | 55 mm                                                                                                                                                                                                                                                                                                                                                                                                                      | 300 mm                                                                                                                                                                                                                                                                                                                                                                                                                                                                             | 6 F (2.0 mm)                                                                                                                                                                                                                                                                                                                                                                                                                                                                                                                                                      |
| PNEUMOCATH® for adults with fix-adapter                                    | 85 mm                                                                                                                                                                                                                                                                                                                                                                                                                      | 500 mm                                                                                                                                                                                                                                                                                                                                                                                                                                                                             | 8 F (2.7 mm)                                                                                                                                                                                                                                                                                                                                                                                                                                                                                                                                                      |
| NEO-PNEUMOCATH® for adults                                                 | 85 mm                                                                                                                                                                                                                                                                                                                                                                                                                      | 500 mm                                                                                                                                                                                                                                                                                                                                                                                                                                                                             | 10 F (3.2 mm)                                                                                                                                                                                                                                                                                                                                                                                                                                                                                                                                                     |
| NEO-PNEUMOCATH® for adults with fix-adapter                                | 85 mm                                                                                                                                                                                                                                                                                                                                                                                                                      | 500 mm                                                                                                                                                                                                                                                                                                                                                                                                                                                                             | 10 F (3.2 mm)                                                                                                                                                                                                                                                                                                                                                                                                                                                                                                                                                     |
| NEO-PNEUMOCATH® for children                                               | 65 mm                                                                                                                                                                                                                                                                                                                                                                                                                      | 400 mm                                                                                                                                                                                                                                                                                                                                                                                                                                                                             | 10 F (3.2 mm)                                                                                                                                                                                                                                                                                                                                                                                                                                                                                                                                                     |
| PNEUMOCATH® with intrasplitt-cannula and already connected stopcock        | 85 mm                                                                                                                                                                                                                                                                                                                                                                                                                      | 500 mm                                                                                                                                                                                                                                                                                                                                                                                                                                                                             | 8 F (2.7 mm)                                                                                                                                                                                                                                                                                                                                                                                                                                                                                                                                                      |
|                                                                            |                                                                                                                                                                                                                                                                                                                                                                                                                            |                                                                                                                                                                                                                                                                                                                                                                                                                                                                                    |                                                                                                                                                                                                                                                                                                                                                                                                                                                                                                                                                                   |
| NEO-PNEUMOCATH® Emergency model with fix-adapter in hard blister packaging | 85 mm                                                                                                                                                                                                                                                                                                                                                                                                                      | 500 mm                                                                                                                                                                                                                                                                                                                                                                                                                                                                             | 10 F (3.2 mm)                                                                                                                                                                                                                                                                                                                                                                                                                                                                                                                                                     |
|                                                                            | PNEUMOCATH® for adults  PNEUMOCATH® for children  PNEUMOCATH® for newborns  PNEUMOCATH® for adults with fix-adapter  NEO-PNEUMOCATH® for adults  NEO-PNEUMOCATH® for adults with fix-adapter  NEO-PNEUMOCATH® for adults with fix-adapter  NEO-PNEUMOCATH® for adults with fix-adapter  NEO-PNEUMOCATH® for children  PNEUMOCATH® with intrasplitt-cannula and already connected stopcock  NEO-PNEUMOCATH® Emergency model | PNEUMOCATH® for adults  PNEUMOCATH® for children  PNEUMOCATH® for newborns  PNEUMOCATH® for adults with fix-adapter  85 mm  PNEUMOCATH® for adults with fix-adapter  NEO-PNEUMOCATH® for adults  NEO-PNEUMOCATH® for adults with fix-adapter  NEO-PNEUMOCATH® for adults with fix-adapter  NEO-PNEUMOCATH® for adults with fix-adapter  NEO-PNEUMOCATH® for children  PNEUMOCATH® with intrasplitt-cannula  and already connected stopcock  NEO-PNEUMOCATH® Emergency model  85 mm | PNEUMOCATH® for adults  85 mm  500 mm  PNEUMOCATH® for children  65 mm  400 mm  PNEUMOCATH® for newborns  55 mm  300 mm  PNEUMOCATH® for adults with fix-adapter  85 mm  500 mm  NEO-PNEUMOCATH® for adults  NEO-PNEUMOCATH® for adults with fix-adapter  85 mm  500 mm  NEO-PNEUMOCATH® for adults with fix-adapter  85 mm  500 mm  NEO-PNEUMOCATH® for adults with fix-adapter  85 mm  500 mm  NEO-PNEUMOCATH® for children  65 mm  400 mm  PNEUMOCATH® with intrasplitt-cannula and already connected stopcock  NEO-PNEUMOCATH® Emergency model  85 mm  500 mm |