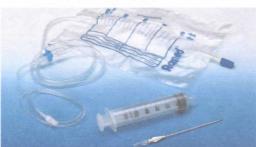

### **SPECIAL KITS**

| REF            | SPECIAL KITS                                                                                                                                                                | NEEDLE LENGTH | CATHETER LENGTH | CATHETER SIZE |
|----------------|-----------------------------------------------------------------------------------------------------------------------------------------------------------------------------|---------------|-----------------|---------------|
|                | with further components                                                                                                                                                     |               |                 |               |
| Box: 10 pieces |                                                                                                                                                                             |               |                 |               |
| 503 401        | PNEUMOCATH® Kit, consisting of  • Basic model  • 50 ml Syringe  • Collecting bag 2.0 ltr. with 90 cm tube                                                                   | 85 mm         | 500 mm          | 8 F (2.7 mm)  |
| 503 501        | PNEUMOCATH® Kit, consisting of • As 503 401, but with • Heimlich-Valve (Pneumovent®)                                                                                        | 85 mm         | 500 mm          | 8 F (2.7 mm)  |
| 503 015        | ONKO-PNEUMOCATH® Kit, consisting of  • Basic model  • Suction tube 180 cm  • Tube for king protection  • Skin fixation plate                                                | 85 mm         | 500 mm          | 10 F (3.2 mm) |
| Box: 6 pieces  |                                                                                                                                                                             |               |                 |               |
| 503 111        | NEO-PNEUMOCATH® Kit, consisting of  • Basic model - \$03 011  • Suction tube 180 cm - \$03 180  • Heimlich-Valve (Pneumovent®) - 504 001  • Skin fixation plate - \$503 016 | 85 mm         | 500 mm          | 10 F (3.2 mm) |
| Box: 20 pieces |                                                                                                                                                                             |               |                 |               |
| 503 711        | NEO-PNEUMOCATH® Seldinger Technik  Catheter with stopcock and adapter (open tip)  Puncture needle 18G – 7cm, Dilator 9F und Guide wire 0.035" – 70cm                        | /             | 500 mm          | 10 F (3.2 mm) |

The models with Veress-Needle offers an additional protection against injuries.

| REF            | DESCRIPTION                                                                                                                                                                         |
|----------------|-------------------------------------------------------------------------------------------------------------------------------------------------------------------------------------|
| Box: 20 pieces |                                                                                                                                                                                     |
| 503 021        | Thoracentesis (14 G – 10 cm) straight version                                                                                                                                       |
| 503 020        | Thoracentesis (17 G – 3.5 cm) for pediatrics with side port                                                                                                                         |
| 503 019        | Thoracentesis (14 G – 8.5 cm) for adults with side port                                                                                                                             |
| 503 119        | Thoracentesis-Ascites-Puncture Kit consisting of  •Thoracentesis for adults with sideport (14 G – 8.5 cm)  • Syringe 50-60 ml LL  • Collecting bag 2.0 ltr. LL with 90 cm tube      |
| 010 050        | Veress-Needle (2.1 x 120 mm) with stopcock                                                                                                                                          |
| 503 061        | Thoracentesis Kit with Veress-Needle (2.1 x 120 mm) and Collecting bag 2.0 ltr. LL with 90 cm tube Stopcock Syringe 50-60 ml LL 75 cm extension line                                |
| 503 060        | Thoracentesis Kit with Veress-Neddle (2.1 x 120 mm) and  • Collecting bag 2.0 ltr. LL with 90 cm tube  • Stopcock  • Syringe 50-60 ml LL  • 75 cm extension line                    |
| 503 025        | Pleural-Puncture-Kit consisting of $\cdot$ Thoracentesis (14 G $-$ 8 cm) with puncture needle, 2-way-stopcock and syringe (5 ml)                                                    |
| Box: 10 pieces |                                                                                                                                                                                     |
| 503 022        | Pleural-Puncture-Kit consisting of  Thoracentesis (14 G – 10 cm), straight version  Collecting bag 2.0 ltr. LL with 90 cm tube  Stopcock  Syringe 50-60 ml LL  75 cm extension line |