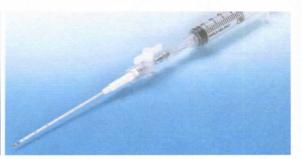

## PNEUMOCATH®-Catheter

Thin, radiopaque capable suction drain with ring marks, enclosed in a puncture needle with sterile slide-in-cover, stopcock and suction adapter to remove pathological accumulations of air and/or fluid in the pleural cavity..

# PNEUMOCATH®-Catheter