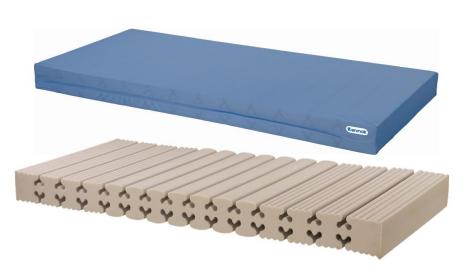

## K091 / O - V1.2

**Antidecubitus Mattress (PU Cover)(Bariatric)** 

| Technical Details                        |              |
|------------------------------------------|--------------|
| Length                                   | 200 / 195 cm |
| Width                                    | 90 / 85 cm   |
| Thickness                                | 14 cm        |
| Density                                  | 32 kg/m³     |
| The above values can also be custom-made |              |
| Weight                                   | 8 kg         |
| Weight Capacity                          | 200 kg       |
| Cover Cleaning Degree                    | 80°C         |

## **General Features**

- CNC Cut Polyurethane material cold foam
- Air channels ensure airflows to prevent bed sores and reduce perspiration
- Polyurethane cover with a zipper
- Polyurethane material makes the cover fire-retardant, antibacterial, water-resistant, and tear-resistant
- The mattress ensures weight distribution equally on the surface
- The cover is only autoclavable
- The cover shouldn't be ironed
- The cover is breathable and allows air to pass
- Mattress is usable on both sides