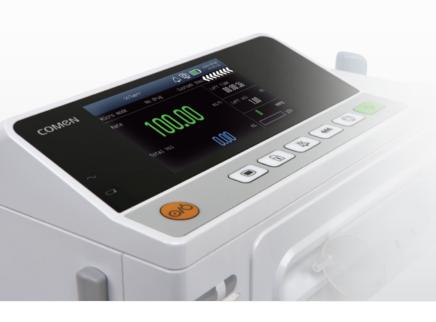

# Screen within easy reach

The M300 syringe pump has a large 4.3-inch screen with a 20 degree tilt, touch screen operation, visualized numerical display and lifelike colors, which render the injection curve display more vividly.