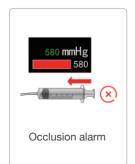

## Smart Occlusion Management System

#### Anti- Bolus

Auto pressure release and Real time pressure monitoring. In the presence of bolus obstruction, the pressure is automatically released, and an audible and visual alarm is issued to prompt the medical staff to deal with it.

#### Dynamic pressure monitoring

Real-time alarm for abnormal pressure is specially designed in response to dramatic changes in syringe pressure. The pressure value of the syringe is monitored with both digital and graphical displays.