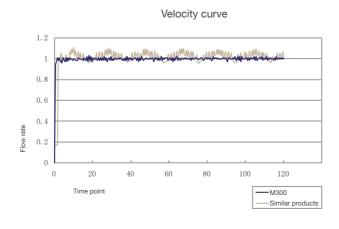

#### High-performance motor

The high-performance stepper motor and transmission system allow the M300 to inject without generating pulse waves even at low speeds.