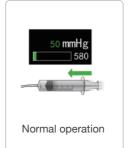

## Smart Occlusion Management System

#### Anti- Bolus

Auto pressure release and Real time pressure monitoring. In the presence of bolus obstruction, the pressure is automatically released, and an audible and visual alarm is issued to prompt the medical staff to deal with it.

#### Dynamic pressure monitoring

Real-time alarm for abnormal pressure is specially designed in response to dramatic changes in syringe pressure. The pressure value of the syringe is monitored with both digital and graphical displays.