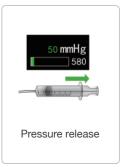

## Smart Occlusion Management System

#### Anti- Bolus

Auto pressure release and Real time pressure monitoring. In the presence of bolus obstruction, the pressure is automatically released, and an audible and visual alarm is issued to prompt the medical staff to deal with it.