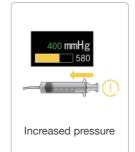

## Smart Occlusion Management System

#### Dynamic pressure monitoring

Real-time alarm for abnormal pressure is specially designed in response to dramatic changes in syringe pressure. The pressure value of the syringe is monitored with both digital and graphical displays.