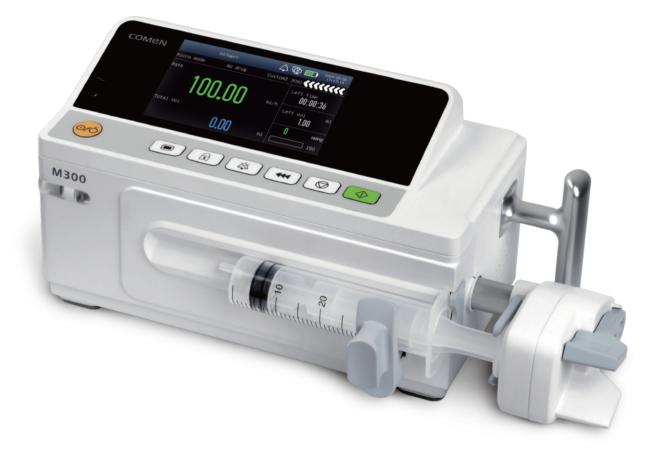

# Screen within easy reach

The M300 syringe pump has a large 4.3-inch screen with a 20 degree tilt, touch screen operation, visualized numerical display and lifelike colors, which render the injection curve display more vividly.

### COMON

M300 Syringe Pump