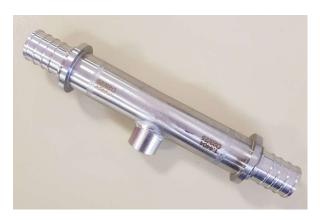

## **PRODUCT CATALOGUE**

Product Group: Dialysis media supply (Accessories) Part. No: SP-1565

Name: Pexa T-piece d25-1/4 Version: 2.0

## **DESCRIPTION:**

Permeate connector with a T-section, made of Stainless Steel material.

Dimension of T-connector :  $25mm \varnothing x 170mm$  length.

Dimension of centre connecting section to the dialysis machine: 1/4  $^{\circ}$  $\emptyset$  (threaded) x 13mm length.