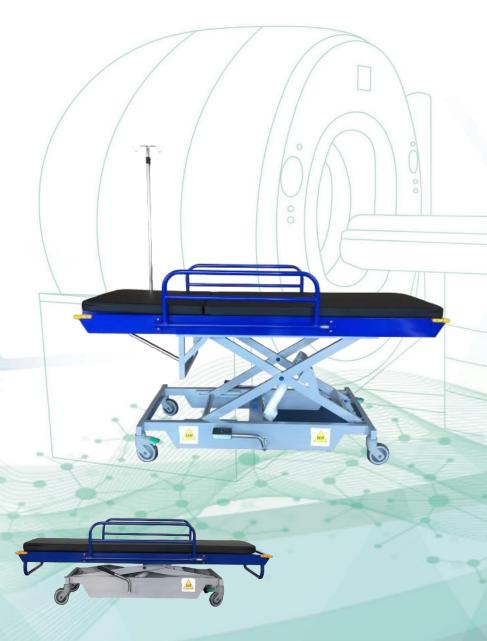

## Main Specification:

Whole size: L195XW69XH45-85CM (inclusive mattress)

Stretcher top base: L 190 x W60 cm

Min height: 45cm (inclusive mattress)

Max height: 85cm (inclusive mattress)

Backrest function from  $0-60^{\circ}$  ( $\pm 5^{\circ}$ )

## Main features:

- 1, Aluminum alloy structure, perfect non-magnetic performance
- 2, It is a light weight type, very easy for female nurse to operate the stretcher
- 3, The height is controlled by a hydraulic pump, hands free type, perfect for female hospital stuff to lift the stretcher up and down when patient lying on the stretcher
- 4, Max loading capacity: 200kgs (±10kgs)
- 5, Backrest function is adjusted by non-magnetic gas spring
- 6, Certificate: ISO 13485, CE (MDR2017/745), MRI compatibility report (3.0Tesla)