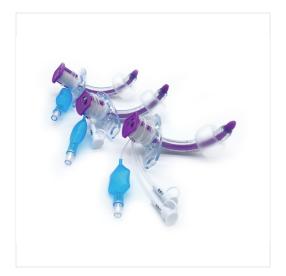

## **Disposable Tracheostomy Tubes Sets With Inner Cannula**

A tracheostomy (trach) tube is a curved tube that is inserted into a tracheostomy stoma (the hole made in the neck and windpipe (Trachea)).

Send Inquiry

## Disposable Tracheostomy Tubes Sets with Inner Cannula

**Urology Products** 

A commonly used tracheostomy tube consists of three parts: outer cannula with flange (neck plate), inner cannula, and an obturator. The outer consultable that the outer tube and has holes to attach cloth ties or velcro strap around the neck. The inner cannula fits inside the outer cannula. It has a lock to keep it from being coughed out, and it is proved, for cleaning. The obturator is used to insert a tracheostomy tube. It fits inside the tube to provide a smooth surface that guides the tracheostomy tube when it is being inserted.