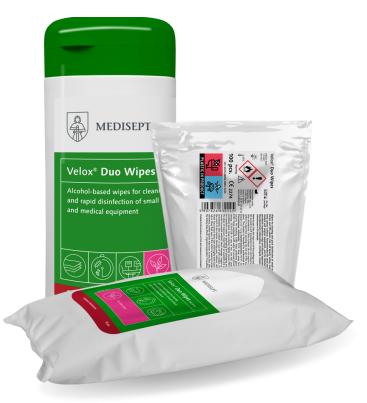

# Velox<sup>®</sup> Duo Wipes tea tonic

# Alcoholic wipes for cleaning and rapid disinfection of small surfaces and medical equipment

Wipes for cleaning and rapid disinfection of small surfaces in medical field, nursing homes, sanatoriums, fitness and SPA centres, hairdressing, massage and beauty salons, kindergartens and school. The product is suitable for surfaces having contact with food.

## **Product features:**

- Active in 30 secs against Bacteria, Fungi, Tuberculosis, enveloped viruses, Adeno and Rota viruses.
- Recommended for medical equipment, rehabilitation equipment, dental handpieces, patient beds, cabinets, tabletops
- For disinfection of medical devices surfaces having contact with food.
- Non-woven wipes 19x15 cm, 50 g/m2
- Dermatologically tested.