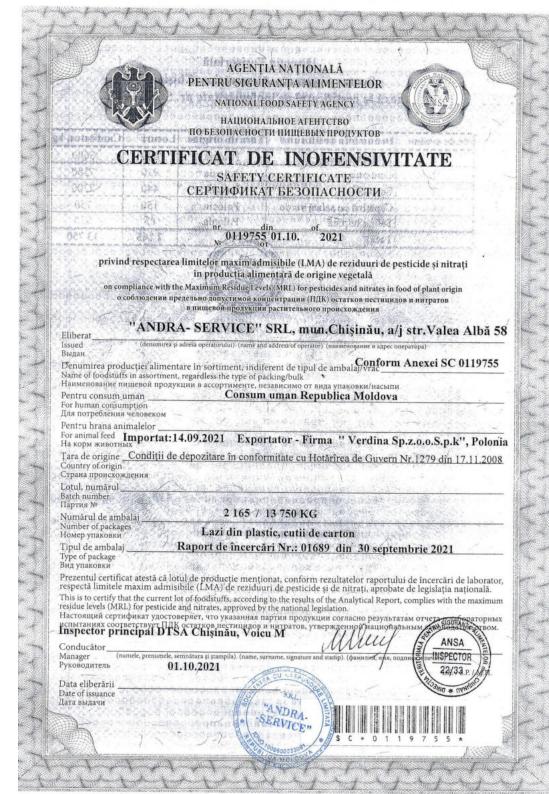

# AGENȚIA NAȚIONALĂ PENTRU SIGURANȚA ALIMENTELOR

NATIONAL FOOD SAFETY AGENCY

НАЦИОНАЛЬНОЕ АГЕНТСТВО ПО БЕЗОПАСНОСТИ ПИЩЕВЫХ ПРОДУКТОВ

# CERTIFICAT DE INOFENSIVITATE

SAFETY CERTIFICATE СЕРТИФИКАТ БЕЗОПАСНОСТИ

nr. 31 din 02.09.2021

Nº \_\_\_\_\_ or

privind respectarea limitelor maxim admisibile (LMA) de reziduuri de pesticide și nitrați în producția alimentară de origine vegetală

on compliance with the Maximum Residue Levels (MRL) for pesticides and nitrates in food of plant origin о соблюдении предельно допустимой концентрации (ПДК) остатков пестицидов и нитратов

в пищевой продукции растительного происхождения