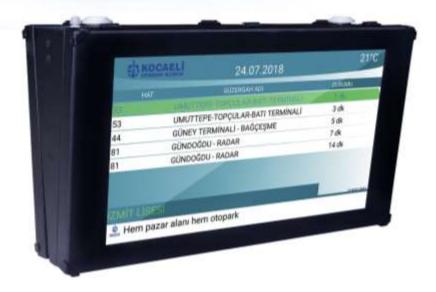

# Smart Stop PIS - LCD Panel - 32"

## **Application Areas**

Accessing to accurate and real time journey information is very important for passengers to have stress-free journey. Kentkart offers a wide range of electronic information displays including bus shelter, bus station and in bus displays, to provide clear and up to the minute information. Our passenger Information System can be used to display a wide range of messages including bus service number, destination, next stop, expected arrival time, current time, schedule changes and weather condition; all of messages can be tailor made to satisfy any individual or organization requirements.