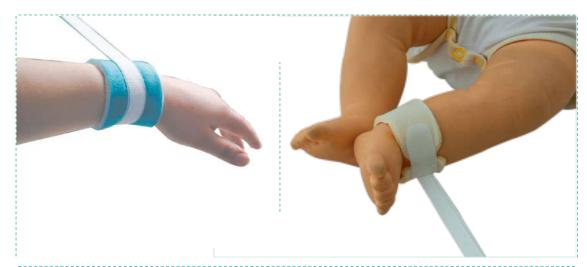

### **Intended Use**

Limb Holders are used for fastening the patient's hands and feet having a surgery or confined to bed who might hurt himself or environment unconsciously. Limb Holders are sterile disposable devices with single use.

### **Indications**

Limb Holders are used for fastening the patient's hands and feet where lying, to prevent a possible damage may be caused by patient unconsciously.