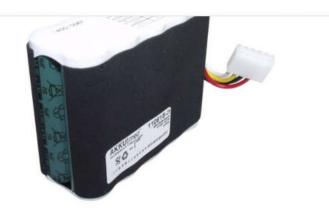

Original NiMH battery for Paramedic Defibrillator CU-ER series type CU-ER1, CU-ER5 12 Volt 4,5 Ah - approx. dimensions in mm 89x41x67 - approx. weight 0,579 Kg with 4pin connector

| Device type:      | Defibrillator |
|-------------------|---------------|
| for manufacturer: | Paramedic     |
| Voltage:          | 12,0          |
| Capacity:         | 4,5           |
| Producer:         | Original      |
|                   |               |