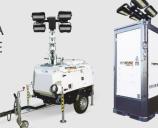

### LIGHTING TOWERS

Since 1997, we have developed the largest range of lighting towers in the world, with innovative features, high performance, versatility, and reliability. Our range of lighting towers is divided into four different lines: PRO, Hybrid, Electric, and Diesel, for a total of more than 20 models suitable for any customers' need.

#### **PRO LINE**

THE NEW GENERATION OF MOBILE LIGHTING TOWERS. PRO IS THE FIRST LINE OF MODELS EQUIPPED WITH A "5-IN-1" POWER SYSTEM: DIESEL, ELECTRIC, HYBRID, SOLAR, AND EXTENDED BATTERY, ALL IN ONE PRODUCT.

#### **HYBRID LINE**

A RANGE OF MOBILE LIGHTING TOWERS POWERED WITH A HYBRID POWER SYSTEM WHICH PRESENT CONSIDERABLE ADVANTAGES IN TERMS OF FUEL-SAVING, NOISE REDUCTION, AND CARBON EMISSIONS.

#### **ELECTRIC LINE**

THE NEW SOLUTIONS WITHOUT A BUILT-IN GENERATING SET, EQUIPPED WITH ZERO EMISSIONS, ENVIRONMENTALLY FRIENDLY TECHNOLOGIES LIKE RECHARGEABLE BATTERY OR SOLAR PANELS.

#### **DIESEL LINE**

A RANGE OF TRADITIONAL MOBILE LIGHTING TOWERS EQUIPPED WITH A BUILT-IN GENERATING SET, FOR A PERFECT USE IN EVERY KIND OF APPLICATION, EVEN THE MOST DIFFICULT ONE.