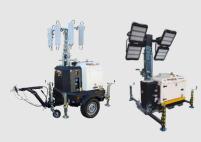

### LIGHTING TOWERS

Since 1997, we have developed the largest range of lighting towers in the world, with innovative features, high performance, versatility, and reliability. Our range of lighting towers is divided into four different lines: PRO, Hybrid, Electric, and Diesel, for a total of more than 20 models suitable for any customers' need.

#### **HYBRID LINE**

A RANGE OF MOBILE LIGHTING TOWERS POWERED WITH A HYBRID POWER SYSTEM WHICH PRESENT CONSIDERABLE ADVANTAGES IN TERMS OF FUEL-SAVING, NOISE REDUCTION, AND CARBON EMISSIONS.

#### **ELECTRIC LINE**

THE NEW SOLUTIONS WITHOUT A BUILT-IN GENERATING SET, EQUIPPED WITH ZERO EMISSIONS, ENVIRONMENTALLY FRIENDLY TECHNOLOGIES LIKE RECHARGEABLE BATTERY OR SOLAR PANELS.

#### **DIESEL LINE**

A RANGE OF TRADITIONAL MOBILE LIGHTING TOWERS EQUIPPED WITH A BUILT-IN GENERATING SET, FOR A PERFECT USE IN EVERY KIND OF APPLICATION, EVEN THE MOST DIFFICULT ONE.