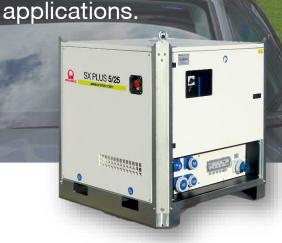

## OFF GRID BATTERY ENERGY STORAGE

Pramac offers a dedicated range of **Battery Energy Storage** solutions to **reduce fuel consumption** and **CO2 emissions**. **Clean** and **efficient energy** solutions for a wide range of commercial and domestic

#### **OFF GRID SERIES - SX PLUS**

- 5/10 kVA single phase
- 25 kWh AGM and Li-lon LMN
- Automatic generator start/stop
- Maintenance free