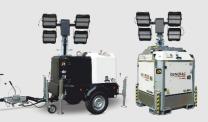

### LIGHTING TOWERS

Since 1997, we have developed the largest range of lighting towers in the world, with innovative features, high performance, versatility, and reliability. Our range of lighting towers is divided into four different lines: PRO, Hybrid, Electric, and Diesel, for a total of more than 20 models suitable for any customers' need.

#### **PRO LINE**

THE NEW GENERATION OF MOBILE LIGHTING TOWERS. PRO IS THE FIRST LINE OF MODELS EQUIPPED WITH A "5-IN-1" POWER SYSTEM: DIESEL, ELECTRIC, HYBRID, SOLAR, AND EXTENDED BATTERY, ALL IN ONE PRODUCT.

#### **HYBRID LINE**

A RANGE OF MOBILE LIGHTING TOWERS POWERED WITH A HYBRID POWER SYSTEM WHICH PRESENT CONSIDERABLE ADVANTAGES IN TERMS OF FUEL-SAVING, NOISE REDUCTION, AND CARBON EMISSIONS.

#### **ELECTRIC LINE**

THE NEW SOLUTIONS WITHOUT A BUILT-IN GENERATING SET, EQUIPPED WITH ZERO EMISSIONS, ENVIRONMENTALLY FRIENDLY TECHNOLOGIES LIKE RECHARGEABLE BATTERY OR SOLAR PANELS.

#### **DIESEL LINE**

A RANGE OF TRADITIONAL MOBILE LIGHTING TOWERS EQUIPPED WITH A BUILT-IN GENERATING SET, FOR A PERFECT USE IN EVERY KIND OF APPLICATION, EVEN THE MOST DIFFICULT ONE.