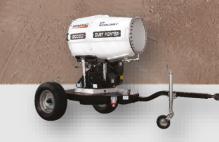

## OTHER MOBILE PRODUCTS

GENERAC

Generac Mobile offers dust control units and other mobile products for different applications.

The high-quality standard provides great strength and toughness, ideal for even the most difficult job sites.

#### **DUST FIGHTERS**

- DUST FIGHTER RANGE IS SUITABLE FOR A VARIETY OF APPLICATIONS SUCH AS DEMOLITION WORKS, MINING, ODOR SUPPRESSION IN WASTE AND RECYCLING DEPOTS, AGGREGATE PRODUCTION, ENVIRONMENTAL REPAIRS, AND MUCH MORE
- THE NEBULISED WATER FLOW OF THE DUST FIGHTERS PRODUCES TINY WATER PARTICLES HAVING A 50-150 MICRON DIAMETER: THEY CAN EASILY COMBINE THEMSELVES WITH DUST PARTICLES THAT ARE SUSPENDED IN THE AIR AND DRAG THEM TO THE GROUND