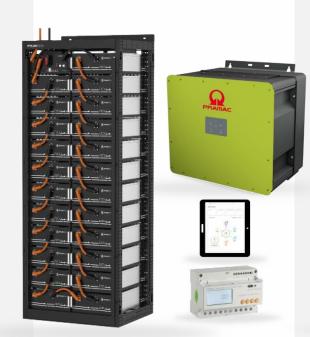

### C&I STORAGE SYSTEM

OUR INDUSTRIAL BATTERY STORAGE
SOLUTIONS HELP OPERATORS INCREASE
SELF-CONSUMPTION AND OPTIMIZE THE
ENERGY COST, ENSURING A MORE
ENVIRONMENTALLY FRIENDLY ENERGY
SUPPLY.

Proven technology, strong team, reliable energy storage solutions

## INDOOR SOLUTIONS

- Pre-configured indoor battery storage kit
- Easy installation and commissioning
- EMS and Battery inverter 50K or 88K
- Modular battery racks for capacity stacking
- Combiner rack for easy installation of parallel racks

### OUTDOOR

- Fully equipped outdoor storage system
- Easy & Fast installation (Battery, inverter and EMS assembled)
- High safety standard (gas sensors, smoke sensor, fire protection system)
- Heating & Cooling system included