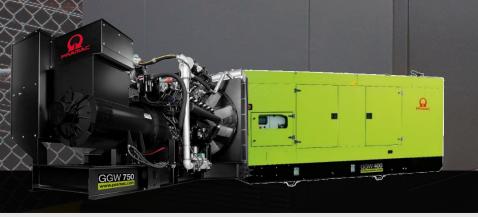

#### **GGW SERIES**

- FROM 35 KVA TO 750 KVA
- NATURAL GAS OR LPG FUEL OPTIONS
- QUICK-START AND LOAD STEP PERFORMANCES COMPARABLE TO TRADITIONAL DIESEL ENGINES
- OPEN-SET AND SOUND-ATTENUATED ENCLOSURE OPTIONS

#### **KEY BENEFITS**

- RICH-BURN TECHNOLOGY ENGINE COMBUSTION TECHNOLOGY
- WIDE RANGE OF OPERATION AT HIGH SITE ALTITUDE AND AMBIENT TEMPERATURE
- INTEGRATED GEN-SET PARALLELING TO MEET HIGHER POWER DEMAND
- ULTRA-LOW EMISSIONS CAPABLE