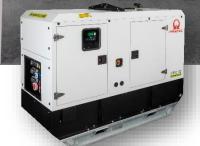

#### **GS SERIES**

- POWER RANGE: 10-830 KVA
- WIDE RANGE OF ADDITIONAL OPTIONS
- SUITABLE FOR A LARGE RANGE OF FINAL APPLICATIONS REQUIRED FROM ANY INDUSTRY
- HIGH QUALITY STANDARDS AND RELIABILITY

#### **GDW SERIES**

- POWER RANGE: 10-820KVA
- MODULAR AND VERSATILE DESIGN TO ACHIEVE THE BEST CONFIGURATION ACCORDING TO REAL NEEDS
- MAXIMUM CONFIGURABILITY TO SUIT VARYING REGIONAL REQUIREMENTS
- HIGH QUALITY STANDARDS AND RELIABILITY
- ENGINEERED ACCORDING TO HIGH SAFETY STANDARDS