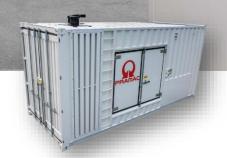

#### **GQW SERIES**

- 1 MWE PRIME POWER WITH TWO GENERATING SETS INSIDE A 20-FOOT HQ CONTAINER.
- LARGE AUTONOMY, LARGE SERVICE INTERVALS, HIGH PROTECTION