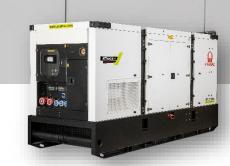

#### **HIGHER POWER**

- POWER RANGE: 815 KVA 4 MVA
- DESIGNED FOR HIGH POWER DEMANDS
- MULTI-APPLICATION GENSETS: HEALTHCARE, DATA CENTER, INDUSTRY
- WITH A MODULAR LAYOUT, THE GENSETS MEET THE REQUIREMENTS OF DIFFERENT MARKET AREAS AND CUSTOMER'S NEEDS
- HIGH QUALITY STANDARS AND RELIABILITY
- ENGINEERED ACCORDING TO HIGH SAFETY STANDARDS