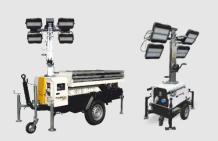

### LIGHTING TOWERS

Since 1997, we have developed the largest range of lighting towers in the world, with innovative features, high performance, versatility, and reliability. Our range of lighting towers is divided into four different lines: PRO, Hybrid, Electric, and Diesel, for a total of more than 20 models suitable for any customers' need.

#### **PRO LINE**

THE NEW GENERATION OF MOBILE LIGHTING TOWERS. PRO IS THE FIRST LINE OF MODELS EQUIPPED WITH A "5-IN-1" POWER SYSTEM: DIESEL, ELECTRIC, HYBRID, SOLAR, AND EXTENDED BATTERY, ALL IN ONE PRODUCT.