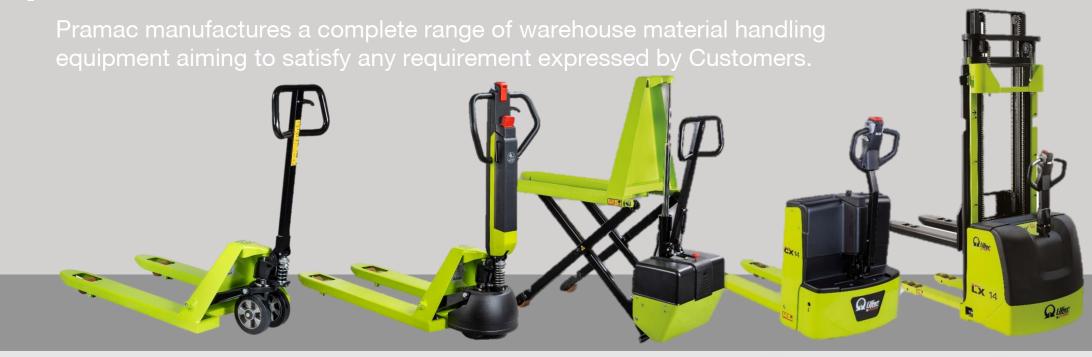

LIFTER BY PRAMAC HAS A COMPLETE RANGE OF WAREHOUSE MATERIAL HANDLING PRODUCTS:

HAND PALLET TRUCK, ELECTRIC PALLET TRUCK, SCISSOR LIFT, PALLET STACKER, MOBILE WEIGHING,

FOCUSED ON PEDESTRIAN GUIDED MACHINES FOR LIGHT DUTY APPLICATIONS.

#### **PALLET TRUCKS**

A WIDE RANGE OF MANUAL PALLET TRUCKS, SCALE TRUCKS, SCISSOR LIFTS, ELECTRIC PALLET TRUCKS INCLUDING THE INNOVATIVE AGILE

#### **STACKERS**

MANUAL, SEMI-ELECTRIC AND ELECTRIC MACHINES. COMPACT, ROBUST AND RELIABLE, OUR STACKERS ARE THE IDEAL SOLUTIONS FROM LIGHT TO HEAVY DUTY LIFTING APPLICATIONS

EVOLUTION IS JUST A CLICK AWAY WITH X-ACT RANGE OF MOBILE LOGISTICS ROBOTS.