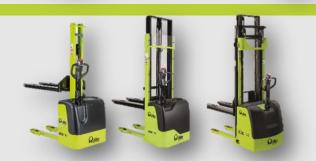

#### **STACKERS**

MANUAL, SEMI-ELECTRIC AND ELECTRIC MACHINES. COMPACT, ROBUST AND RELIABLE, OUR STACKERS ARE THE IDEAL SOLUTIONS FROM LIGHT TO HEAVY DUTY LIFTING APPLICATIONS

EVOLUTION IS JUST A CLICK AWAY WITH X-ACT RANGE OF MOBILE LOGISTICS ROBOTS.