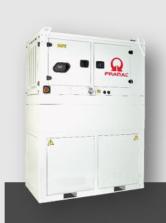

## INDOOR SOLUTIONS

- Pre-configured indoor battery storage kit
- Easy installation and commissioning
- EMS and Battery inverter 50K or 88K
- Modular battery racks for capacity stacking
- Combiner rack for easy installation of parallel racks

### OUTDOOR

- Fully equipped outdoor storage system
- Easy & Fast installation (Battery, inverter and EMS assembled)
- High safety standard (gas sensors, smoke sensor, fire protection system)
- Heating & Cooling system included