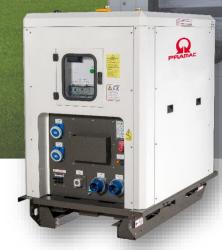

## POWER APPLICATION OF THE PROPERTY OF THE PROPE

Reliable, durable and versatile generators to give the right solution for every mobile energy need. Able to work in a wide variety of applications where temporary power supply is required. Engineered to have a large list of optional and final configurations to meet the most stringent requirements as noise and exhaust emissions.

#### **GQW SERIES**

- 1 MWE PRIME POWER WITH TWO GENERATING SETS INSIDE A 20-FOOT HQ CONTAINER.
- LARGE AUTONOMY, LARGE SERVICE INTERVALS, HIGH PROTECTION

#### **GRW SERIES**

- FROM 20 TO 560 KVA 50/60 HZ
- LOW ENVIRONMENT IMPACT SILENT MOBILE GENSETS
- HYBRID CONFIGURATION AVAILABLE
- IDEAL SOLUTION FOR RENTAL COMPANIES, THANKS TO THEIR VERSATILITY
- HIGH EFFICIENCY AND HIGH STRUCTURAL RESISTANCE

#### **GPW SERIES**

- FROM 9 TO 750KVA 50/60HZ
- MODULAR AND VERSATILE
  DESIGN TO ACHIEVE THE
  BEST CONFIGURATION
  FOR ANY MOBILE
  APPLICATION
- EASY HANDLING
- FAST SERVICING