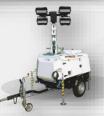

### LIGHTING TOWERS

Since 1997, we have developed the largest range of lighting towers in the world, with innovative features, high performance, versatility, and reliability. Our range of lighting towers is divided into four different lines: PRO, Hybrid, Electric, and Diesel, for a total of more than 20 models suitable for any customers' need.

#### **PRO LINE**

THE NEW GENERATION OF MOBILE LIGHTING TOWERS. PRO IS THE FIRST LINE OF MODELS EQUIPPED WITH A "5-IN-1" POWER SYSTEM: DIESEL, ELECTRIC, HYBRID, SOLAR, AND EXTENDED BATTERY, ALL IN ONE PRODUCT.