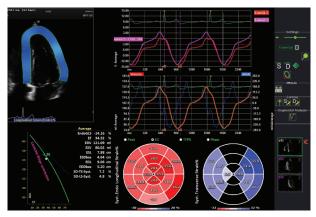

#### CUBE Strain™

As a non-invasive examination method to assess the myocardial function more objectively, it can confirm the quantified data by tracking the speckle of 2D cardiac imaging and quantifying the movements of each myocardium.

### Auto EF

Auto EF can evaluate and measure contraction of the left ventricle by automatically calculating Ejection Fraction (EF). In addition to EF, this function also provides ESD and ESV information to display volume change of the left ventricle.