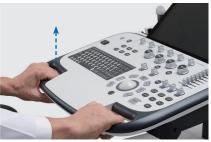

#### **Tilting Touch Panel**

12.1 inch high resolution touch panel allows The control panel can be easily adjusted users to tilt up to 15° for user convenience.

Motorized Control Panel

vertically with its motorized button.