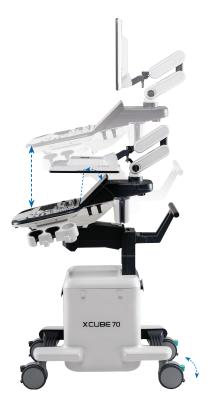

#### **Tilting Touch Panel**

12.1 inch high resolution touch panel allows The control panel can be easily adjusted users to tilt up to 15° for user convenience.

Motorized Control Panel

vertically with its motorized button.

#### 320° Articulating Monitor Arm & ±90°, 60° Angle Adjustable **Gel Warmer**

Ergonomic design helps to promote healthy posture, which reduces musculoskeletal pain.

#### X-CUBE 70 with Elite

- System with Electric UDM
- Width: 580 mm
- Depth: 835 mm
- Height: 1,440 1,605 mm
- Weight: approx. 85 kg (System only)
- Electric motorized control panel adjustment
- Range of height: 165 mm
- Left/right swivel: ±30°
- 5 transducer ports
  - 4 active transducer ports
  - 5<sup>th</sup> transducer port is optional
- Swivel Wheel Lock