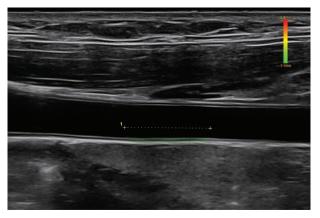

### Auto IMT

Auto IMT allows you to automatically measure intimamedia thickness of carotid arteries. It enables more reliable and reproducible assessment.