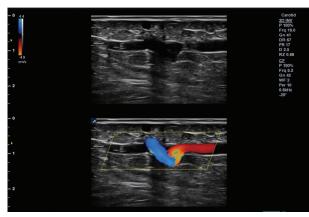

### Shear Wave Elastography (SWE)

Shear Wave Elastography evaluates tissue stiffness. This non-invasive and advanced tool provides quantitative assessment for chronic liver disease and suspicious nodule of Thyroid and Breast. The reliable and reproducible result of SWE helps to increase diagnostic confidence.