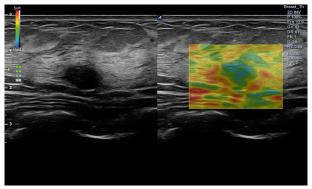

### Shear Wave Elastography (SWE)

Shear Wave Elastography evaluates tissue stiffness. This non-invasive and advanced tool provides quantitative assessment for chronic liver disease and suspicious nodule of Thyroid and Breast. The reliable and reproducible result of SWE helps to increase diagnostic confidence.

#### Elastography

Ealstography is the ultrasound imaging technology to show the relative differences of the tissue elastic level by the external pressure. It can provide the additional pathologic information and help to reduce unnecessary biopsy.