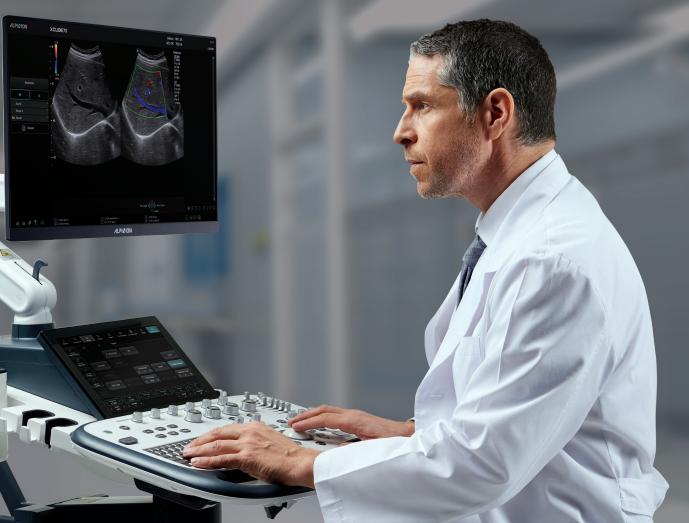

## **Empowering Quality Care** for Every Patient

Focused on the needs of healthcare providers for the higher quality of patient care, X-CUBE 70 with *Elite* could born with Alpinion's premium imaging platform, X<sup>+</sup>Architecture, enabling high resolution, high sensitivity, wideband transducers and the software for various applications. Beyond that, newly designed transducers and smart workflow bring more comforts to the patients and reduce the time to diagnosis.

- The most important factor for accurate and confident diagnosis is image quality.
- X<sup>+</sup> Architecture supports your expertise.

## **eXtensive Insight**

The smart diagnosis technology of X-CUBE 70 with *Elite* can visualize the complicated area and obtain objective figures instead of giving subjective images, therefore more confident and faster diagnosis is possible. Also the excellent image quality based on X<sup>+</sup> Architecture makes the healthcare providers to improve their insight by enhancing the accuracy.