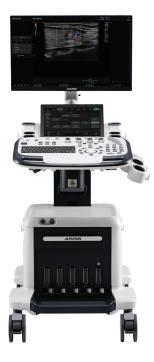

# Ultimate Capability and Versatility XCUBE 70 with Elite

LUBE

#### X-CUBE 70 with Elite

- System with Electric UDM
- Width: 580 mm
- Depth: 835 mm
- Height: 1,440 1,605 mm
- Weight: approx. 85 kg (System only)
- Electric motorized control panel adjustment
- Range of height: 165 mm
- Left/right swivel: ±30°
- 5 transducer ports
  - 4 active transducer ports
  - 5<sup>th</sup> transducer port is optional
- Swivel Wheel Lock