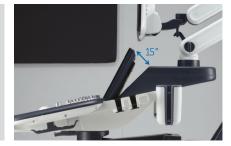

#### **Tilting Touch Panel**

12.1 inch high resolution touch panel allows The control panel can be easily adjusted users to tilt up to 15° for user convenience.

Motorized Control Panel

vertically with its motorized button.