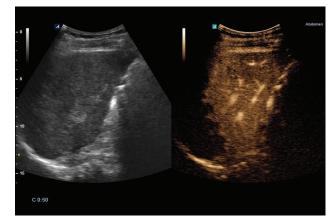

## Contrast Enhanced Ultrasound (CEUS) with TIC

This is a function to diagnose patients using various angiographic patterns that appear while a contrast medium, administered intravenously, diffuses in blood vessels and organ tissue. CEUS has many advantages in various clinical indications for liver disease.

In addition, Time Intensive Curve(TIC)-analysis available with CEUS is a quantitative tool for the dynamic evaluation of target lesions.