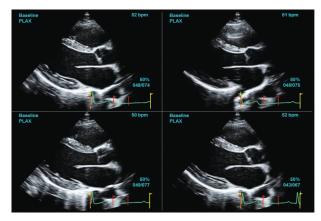

## Precise Diagnosis with Clear Images and Essential Tools

ALPINIION provides precise diagnostic solutions considering the limit of users resources and the needs of fast examination rotations. MP1-5X transducer with X<sup>+</sup> Crystal signature and the premium imaging platform, X<sup>+</sup> Architecture, bring high quality heart images with high sensitivity and frame rate. Experience the improved quality of diagnosis with X-CUBE 70 with *Elite*.

#### **Stress Echo**

It can help the early diagnosis of coronary heart disease with quick and ease process of the Stress Echocardiogram with the optimized examine work flow.