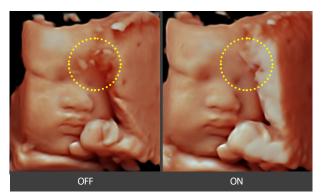

#### **Clear Face**

Clear Face detects the fetus face automatically and removes all structures such as umbilical cord, hand and feet etc, which covered the fetus face during scan. It meets the demands of maternities and users for significantly reducing examine time to find the fetus face.

#### Silhouette Imaging

This new technology provides silhouette outlines of the human fetus and other structures clearly. By using Live HQ<sup>™</sup> technology with a shadowing effect, Silhouette imaging technology allows to delineate the outlines of structures behind the directly visualized structure.