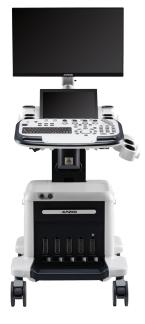

## Intuitive Design for Your Daily Practice

#### 23.8 inch FHD LED Screen

Enjoy a larger widescreen and clear, high definition images. (23.8" bezel-less monitor is optional)

#### X-CUBE 70 with Elite

- System with Electric UDM
- Width: 580 mm
- Depth: 835 mm
- Height: 1,440 1,605 mm
- Weight: approx. 85 kg (System only)
- Electric motorized control panel adjustment
- Range of height: 165 mm
- Left/right swivel: ±30°
- 5 transducer ports
  - 4 active transducer ports
  - 5<sup>th</sup> transducer port is optional
- Swivel Wheel Lock