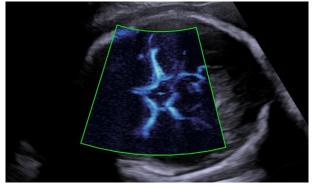

### Advanced X<sup>+</sup> MicroView

X<sup>+</sup> MicroView is the vascular imaging mode which displays micro blood flow. Users can observe the low-speed blood flow of tiny blood vessel. With this technology, low-speed blood flow areas which users previously couldn't see on Color Doppler are shown at the fast frame rate.

#### Advanced X<sup>+</sup> MicroView

X<sup>+</sup> MicroView is the vascular imaging mode which displays micro blood flow. Users can be observe the low-speed blood flow of tiny blood vessel. With this technology, low-speed blood flow areas which users previously couldn't see on Color Doppler are shown at the fast frame rate.