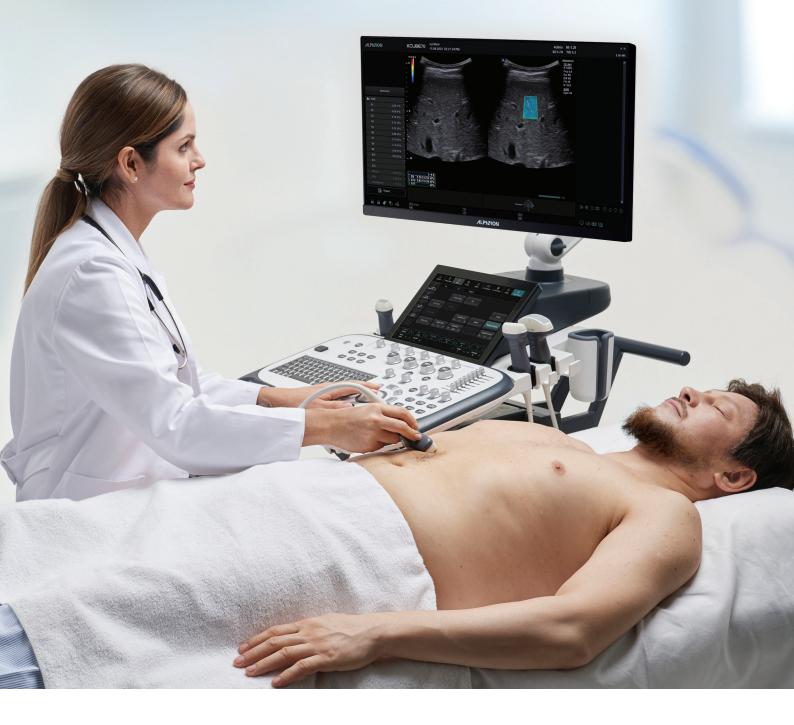

l information and suppressing unnecessary noise and other artifacts. Advanced X<sup>+</sup> Focus technology, integrated into the X-CUBE 90 with *Elite*, elevated the level of image performance in terms of Resolution, Penetration, and Uniformity through an evolved SRI library, optimized INV mode, and special image processing algorithm.

## **eXtensive Insight**

The smart diagnosis technology of X-CUBE 70 with *Elite* can visualize the complicated area and obtain objective figures instead of giving subjective images, therefore more confident and faster diagnosis is possible. Also the excellent image quality based on X<sup>+</sup> Architecture makes the healthcare providers to improve their insight by enhancing the accuracy.

X-CUBE 70 with *Elite* makes you achieve higher accomplishment.



### Advanced X<sup>+</sup> MicroView

X<sup>+</sup> MicroView is the vascular imaging mode which displays micro blood flow. Users can observe the low-speed blood flow of tiny blood vessel. With this technology, low-speed blood flow areas which users previously couldn't see on Color Doppler are shown at the fast frame rate.

### Shear Wave Elastography (SWE)

Shear Wave Elastography evaluates tissue stiffness. This non-invasive and advanced tool provides quantitative assessment for chronic liver disease and suspicious nodule of Thyroid and Breast. The reliable and reproducible result of SWE helps to increase diagnostic confidence.

## Contrast Enhanced Ultrasound (CEUS) with TIC

This is a function to diagnose patients using various angiographic patterns that appear while a contrast mediu