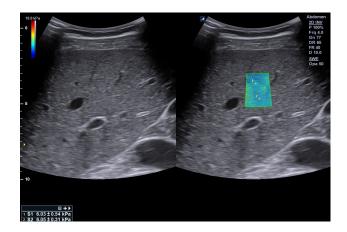

### Shear Wave Elastography (SWE)

Shear Wave Elastography evaluates tissue stiffness. This non-invasive and advanced tool provides quantitative assessment for chronic liver disease and suspicious nodule of Thyroid and Breast. The reliable and reproducible result of SWE helps to increase diagnostic confidence.

#### Elastography

Ealstography is the ultrasound imaging technology to show the relative differences of the tissue elastic level by the external pressure. It can provide the additional pathologic information and help to reduce unnecessary biopsy.