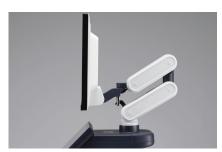

#### 320° Articulating Monitor Arm & ±90°, 60° Angle Adjustable **Gel Warmer**

Ergonomic design helps to promote healthy posture, which reduces musculoskeletal pain.