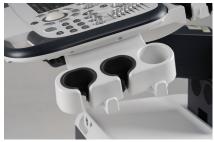

#### **Additional Transducer Holder**

Providing more ease to pick up the transducer and gel, the additional holder provides a convenient diagnostic environment to fit the body shape of user.