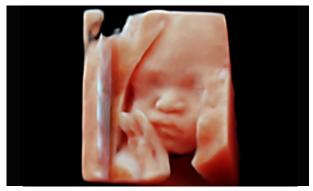

The combination of qualified 3D/4D transducers with strong performance reliability and geometrical accuracy enables ALPINION's LIVE HQ<sup>™</sup> software to render a realistic fetal shape.

#### **Clear Face**

Clear Face detects the fetus face automatically and removes all structures such as umbilical cord, hand and feet etc, which covered the fetus face during scan. It meets the demands of maternities and users for significantly reducing examine time to find the fetus face.

#### Silhouette Imaging

This new technology provides silhouette outlines of the human fetus and other structures clearly. By using Live HQ<sup>™</sup> technology with a shadowing effect, Silhouette imaging technology allows to delineate the outlines of structures behind the directly visualized structure.