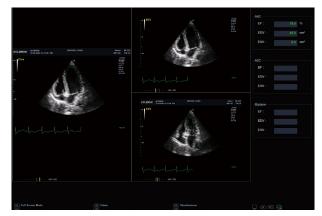

## Precise Diagnosis with Clear Images and Essential Tools

ALPINIION provides precise diagnostic solutions considering the limit of users resources and the needs of fast examination rotations. MP1-5X transducer with X<sup>+</sup> Crystal signature and the premium imaging platform, X<sup>+</sup> Architecture, bring high quality heart images with high sensitivity and frame rate. Experience the improved quality of diagnosis with X-CUBE 70 with *Elite*.

#### **Stress Echo**

It can help the early diagnosis of coronary heart disease with quick and ease process of the Stress Echocardiogram with the optimized examine work flow.

#### CUBE Strain™

As a non-invasive examination method to assess the myocardial function more objectively, it can confirm the quantified data by tracking the speckle of 2D cardiac imaging and quantifying the movements of each myocardium.

### Auto EF

Auto EF can evaluate and measure contraction of the left ventricle by automatically calculating Ejection Fraction (EF). In addition to EF, this function also provides ESD and ESV information to display volume change of the left ventricle.