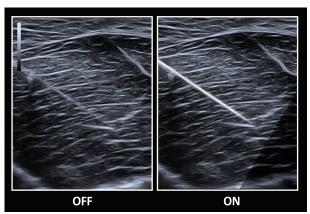

The X-CUBE 70 with *Elite* has undergone a comprehensive system upgrade that integrates advanced image processing technology X<sup>+</sup> Focus.

X<sup>+</sup> Focus reduces noise and artifacts to provide excellent contrast resolution delicately.

## Advanced X<sup>+</sup> Focus

X<sup>+</sup> Focus is the new image processing technology that displays a clearer image. It brings optimal image quality by enhancing true clinical information and suppressing unnecessary noise and other artifacts. Advanced X<sup>+</sup> Focus technology, integrated into the X-CUBE 90 with *Elite*, elevated the level of image performance in terms of Resolution, Penetration, and Uniformity through an evolved SRI library, optimized INV mode, and special image processing algorithm.