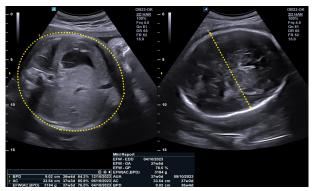

#### X<sup>+</sup> Auto Biometry

When measuring Estimated Fetal Weight (EFW), the smart recognition algorithm allows you to automatically identify a structure of interest and measure fetal head circumference (HC), biparietal diameter (BPD), femur length (FL), abdominal circumference (AC) and Humerus. This feature boosts a examination speed and a high accuracy.