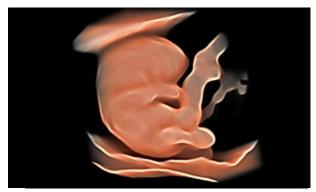

The combination of qualified 3D/4D transducers with strong performance reliability and geometrical accuracy enables ALPINION's LIVE HQ<sup>™</sup> software to render a realistic fetal shape.

#### Silhouette Imaging

This new technology provides silhouette outlines of the human fetus and other structures clearly. By using Live HQ<sup>™</sup> technology with a shadowing effect, Silhouette imaging technology allows to delineate the outlines of structures behind the directly visualized structure.