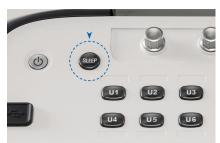

### **Customizable User Interface**

It provides 13 User Keys to fit the personal preference. The preset UI of touch panel can also be changed to set the frequent function on the front to easily recognize.

#### **Time Saving Solution**

The built-in battery guarantees mobility while it is in use and Sleep mode helps the system boot up faster.