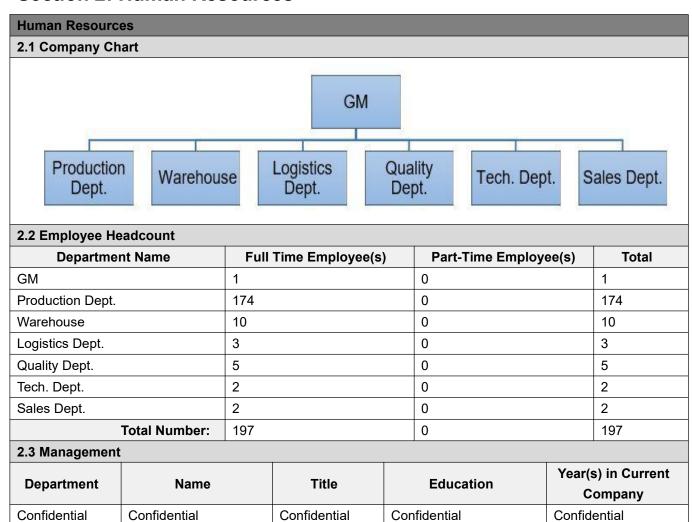

### **Section 2: Human Resources**

| Report No:  | 20640792_P+T | Report date:   | 21/Jun./2020 | Assessed By | Wong Dom |          |         |
|-------------|--------------|----------------|--------------|-------------|----------|----------|---------|
| CONFIDENTIA | AL.          | All Rights Res | served       |             |          | Page No: | 6 of 21 |