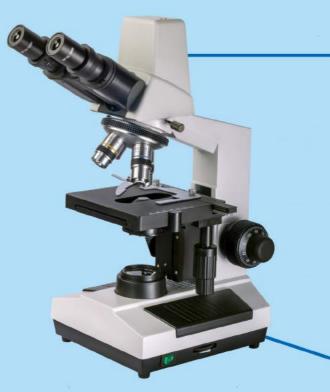

Room 8-1, Central Business, No.54 Dashani Street, Ningbo, China, Zip:315010 Tel: +86-574-8717 5236 Fax: +86-574-8717 5233 Email: proway@proway-microscope.com

Website: www.proway-microscope.com

360° rotation of eyepiece tube with inclined at 30°

**Collector with aspheric optical system** 

XSZ-PW207 (Seidentopf Binocular Microscope)

XSZ-PW107 (Sliding Binocular Microscope)

XSZ-PW107BN (Sliding Binocular Microscope) **Digital Camera** 

Video Camera Screen