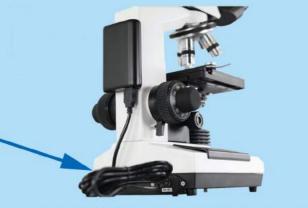

XSZ-PW207D (Digital Microscope)

XSZ-PW207T (Seidentopf Trinocular Microscope)

\* Valid Pixel: 3.0M or 5.0M Pixel

\* Output Mode: USB 2.0

\* Operation System: Win 10

\* Software: Scopelmage 9.0

**5vDC Base Tray (Optional)**