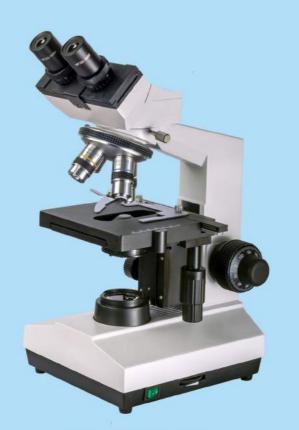

## XSZ-PW107 Series

## XSZ-PW207 Series

**Biological Microscope** 

| Specification         |                                                                                          |                 | Model Nr.   |            |
|-----------------------|------------------------------------------------------------------------------------------|-----------------|-------------|------------|
|                       |                                                                                          |                 | XSZ-PW107   | XSZ-PW207  |
| Viewing               | Sliding Binocular Head, Inclined at 45°                                                  |                 | •           |            |
| Head                  | Seidentopf Binocular Head, Inclined at 30°                                               |                 |             | •          |
| Eyepiece              | WF10X/18mm                                                                               |                 | •           | •          |
| Nosepiece             | Quadruple,Click-stop                                                                     |                 | •           | •          |
| Objective             | Achromatic Objective:<br>4x, 10x, 40x(s), 100x(s,oil)                                    |                 | •           | •          |
| Stage                 | Double Layers Mechnical Stage,<br>140mmX132mm/75mmX45mm                                  |                 | •           | •          |
| Focusing              | Coaxial Coarse and Fine Adjustment,<br>Focusing Range 30mm,<br>Focusing Interval 0.002mm |                 | •           | •          |
| Condenser             | Abbe NA=1.25 with Iris Diaphragm<br>and Filter                                           |                 | •           | •          |
| Illumination          | 3W LED                                                                                   |                 | •           | •          |
| Standard<br>Accessory | * Instruction Manual                                                                     | * Dust Cover    | •           | •          |
|                       | * Blue Filter                                                                            | * Immersion Oil | •           | •          |
|                       | * BGX1-20(1A) Fuse                                                                       |                 | •           | •          |
| Optional<br>Accessory | White Sliding Binocular Head                                                             |                 | XSZ-PW107BN |            |
|                       | Seidentopf Trinocular Head                                                               |                 |             | XSZ-PW207T |
|                       | Digital Viewing Head with 3.0M Pixel                                                     |                 |             | XSZ-PW207D |
|                       | Dark Field Condenser (Dry or Oil)                                                        |                 | 0           | 0          |
|                       | Eyepiece: WF16X/11mm                                                                     |                 | 0           | 0          |
|                       | Plan Achromatic Objective:<br>4x, 10x, 40x(s), 100x(s,oil)                               |                 | 0           | 0          |
|                       | 5vDC Base Tray                                                                           |                 | 0           | 0          |
|                       | Wooden Case                                                                              |                 | 0           | 0          |

**Collector with aspheric optical system** 

XSZ-PW207 (Seidentopf Binocular Microscope)

XSZ-PW107 (Sliding Binocular Microscope)

XSZ-PW107BN (Sliding Binocular Microscope) **Digital Camera** 

Video Camera Screen