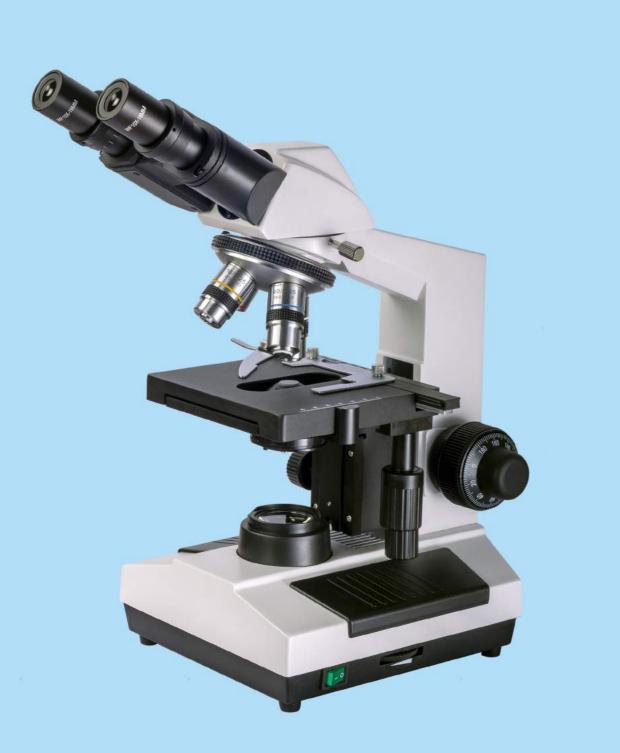

## XSZ-PW207 Series

**Biological Microscope** 

| Specification         |                                                                                          |                 | Model Nr.   |            |
|-----------------------|------------------------------------------------------------------------------------------|-----------------|-------------|------------|
|                       |                                                                                          |                 | XSZ-PW107   | XSZ-PW207  |
| Viewing               | Sliding Binocular Head, Inclined at 45°                                                  |                 | •           |            |
| Head                  | Seidentopf Binocular Head, Inclined at 30°                                               |                 |             | •          |
| Eyepiece              | WF10X/18mm                                                                               |                 | •           | •          |
| Nosepiece             | Quadruple,Click-stop                                                                     |                 | •           | •          |
| Objective             | Achromatic Objective:<br>4x, 10x, 40x(s), 100x(s,oil)                                    |                 | •           | •          |
| Stage                 | Double Layers Mechnical Stage,<br>140mmX132mm/75mmX45mm                                  |                 | •           | •          |
| Focusing              | Coaxial Coarse and Fine Adjustment,<br>Focusing Range 30mm,<br>Focusing Interval 0.002mm |                 | •           | •          |
| Condenser             | Abbe NA=1.25 with Iris Diaphragm<br>and Filter                                           |                 | •           | •          |
| Illumination          | 3W LED                                                                                   |                 | •           | •          |
| Standard<br>Accessory | * Instruction Manual                                                                     | * Dust Cover    | •           | •          |
|                       | * Blue Filter                                                                            | * Immersion Oil | •           | •          |
|                       | * BGX1-20(1A) Fuse                                                                       |                 | •           | •          |
| Optional<br>Accessory | White Sliding Binocular Head                                                             |                 | XSZ-PW107BN |            |
|                       | Seidentopf Trinocular Head                                                               |                 |             | XSZ-PW207T |
|                       | Digital Viewing Head with 3.0M Pixel                                                     |                 |             | XSZ-PW207D |
|                       | Dark Field Condenser (Dry or Oil)                                                        |                 | 0           | 0          |
|                       | Eyepiece: WF16X/11mm                                                                     |                 | 0           | 0          |
|                       | Plan Achromatic Objective:<br>4x, 10x, 40x(s), 100x(s,oil)                               |                 | 0           | 0          |
|                       | 5vDC Base Tray                                                                           |                 | 0           | 0          |
|                       | Wooden Case                                                                              |                 | 0           | 0          |

## XSZ-PW107 Series