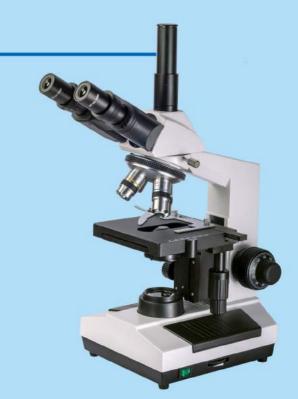

## XSZ-PW207 Series

**Biological Microscope** 

| Specification         |                                                                                          |                 | Model Nr.   |            |
|-----------------------|------------------------------------------------------------------------------------------|-----------------|-------------|------------|
|                       |                                                                                          |                 | XSZ-PW107   | XSZ-PW207  |
| Viewing               | Sliding Binocular Head, Inclined at 45°                                                  |                 | •           |            |
| Head                  | Seidentopf Binocular Head, Inclined at 30°                                               |                 |             | •          |
| Eyepiece              | WF10X/18mm                                                                               |                 | •           | •          |
| Nosepiece             | Quadruple,Click-stop                                                                     |                 | •           | •          |
| Objective             | Achromatic Objective:<br>4x, 10x, 40x(s), 100x(s,oil)                                    |                 | •           | •          |
| Stage                 | Double Layers Mechnical Stage,<br>140mmX132mm/75mmX45mm                                  |                 | •           | •          |
| Focusing              | Coaxial Coarse and Fine Adjustment,<br>Focusing Range 30mm,<br>Focusing Interval 0.002mm |                 | •           | •          |
| Condenser             | Abbe NA=1.25 with Iris Diaphragm<br>and Filter                                           |                 | •           | •          |
| Illumination          | 3W LED                                                                                   |                 | •           | •          |
| Standard<br>Accessory | * Instruction Manual                                                                     | * Dust Cover    | •           | •          |
|                       | * Blue Filter                                                                            | * Immersion Oil | •           | •          |
|                       | * BGX1-20(1A) Fuse                                                                       |                 | •           | •          |
| Optional<br>Accessory | White Sliding Binocular Head                                                             |                 | XSZ-PW107BN |            |
|                       | Seidentopf Trinocular Head                                                               |                 |             | XSZ-PW207T |
|                       | Digital Viewing Head with 3.0M Pixel                                                     |                 |             | XSZ-PW207D |
|                       | Dark Field Condenser (Dry or Oil)                                                        |                 | 0           | 0          |
|                       | Eyepiece: WF16X/11mm                                                                     |                 | 0           | 0          |
|                       | Plan Achromatic Objective:<br>4x, 10x, 40x(s), 100x(s,oil)                               |                 | 0           | 0          |
|                       | 5vDC Base Tray                                                                           |                 | 0           | 0          |
|                       | Wooden Case                                                                              |                 | 0           | 0          |

**Collector with aspheric optical system** 

XSZ-PW207 (Seidentopf Binocular Microscope)

XSZ-PW107 (Sliding Binocular Microscope)

XSZ-PW107BN (Sliding Binocular Microscope) **Digital Camera** 

Video Camera Screen