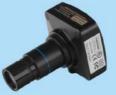

**Collector with aspheric optical system** 

XSZ-PW207 (Seidentopf Binocular Microscope)

XSZ-PW107 (Sliding Binocular Microscope)

XSZ-PW107BN (Sliding Binocular Microscope) **Digital Camera** 

Video Camera Screen

XSZ-PW207D (Digital Microscope)

XSZ-PW207T (Seidentopf Trinocular Microscope)

\* Valid Pixel: 3.0M or 5.0M Pixel

\* Output Mode: USB 2.0

\* Operation System: Win 10

\* Software: Scopelmage 9.0

**5vDC Base Tray (Optional)**