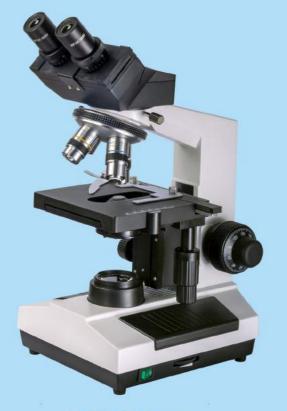

**Collector with aspheric optical system** 

XSZ-PW207 (Seidentopf Binocular Microscope)

XSZ-PW107 (Sliding Binocular Microscope)

XSZ-PW107BN (Sliding Binocular Microscope) **Digital Camera** 

Video Camera Screen