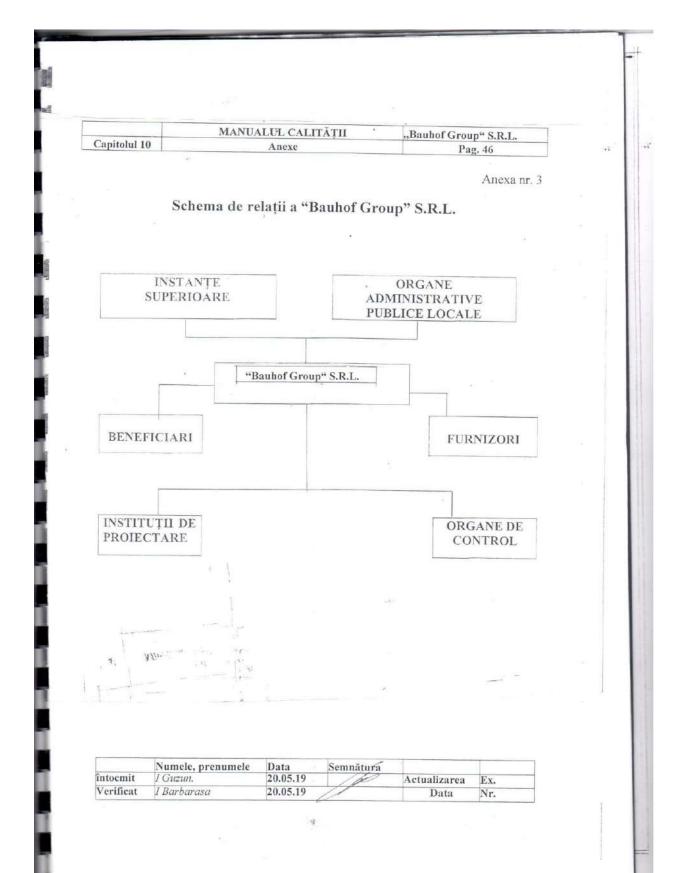

| Actualizarea                            | En                           |  |
| Verificat             | I Barbarasa                   | 20.05.19         | 1                     | Data                                    | Ex.<br>Nr.                   |  |
|                       |                               |                  | K                     | Sata                                    | n.1.                         |  |
|                       |                               |                  | 4                     |                                         |                              |  |
|                       |                               |                  |                       |                                         |                              |  |





| Capitolul 10       | MANUALUL CALIT           | ĂŢII                 | "Bauhof Group" S.R.L. |
|--------------------|--------------------------|----------------------|-----------------------|
| cupitoiti 10       | Anexe.                   |                      | Pa». 47               |
|                    |                          |                      | Anexa nr. 4           |
|                    | ACT nr<br>de prelevare a | a probei             |                       |
| (denumirea expe    | ditorului)               | 19 ·                 |                       |
| în corespundere    | cu standardul            | •                    |                       |
| selectarea probei  |                          | and a ly             |                       |
| Date despre mate   |