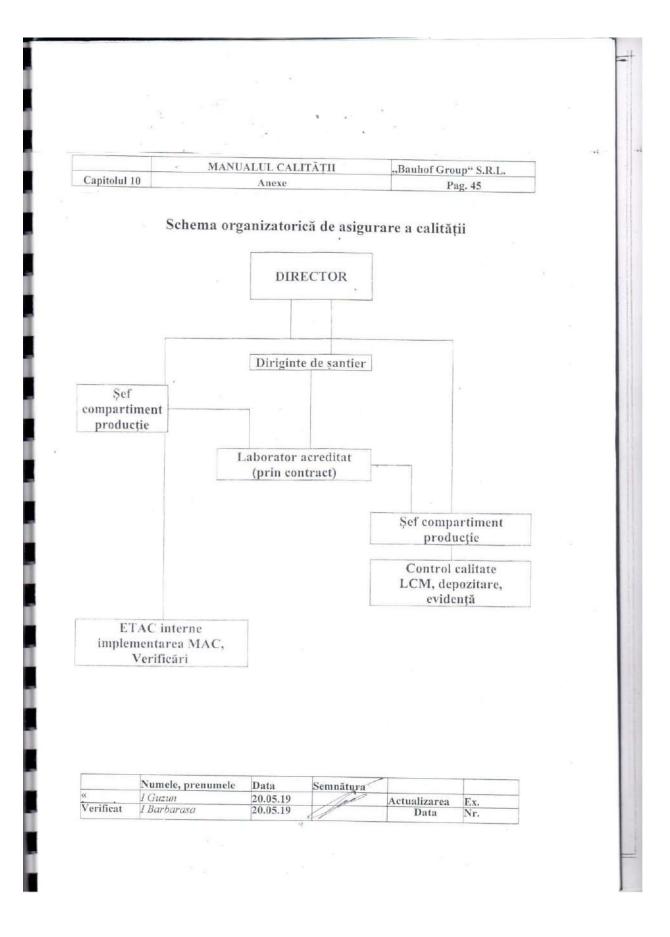

| Actualizarea                            | En                           |  |
| Verificat             | I Barbarasa                   | 20.05.19         | 1                     | Data                                    | Ex.<br>Nr.                   |  |
|                       |                               |                  | K                     | Sata                                    | n.1.                         |  |
|                       |                               |                  | 4                     |                                         |                              |  |
|                       |                               |                  |                       |                                         |                              |  |





| Capitolul 10       | MANUALUL CALIT           | ĂŢII                 | "Bauhof Group" S.R.L. |
|--------------------|--------------------------|----------------------|-----------------------|
| cupitoiti 10       | Anexe.                   |                      | Pa». 47               |
|                    |                          |                      | Anexa nr. 4           |
|                    | ACT nr<br>de prelevare a | a probei             |                       |
| (denumirea expe    | ditorului)               | 19 ·                 |                       |
| în corespundere    | cu standardul            | •                    |                       |
| selectarea probei  |                          | and a ly             |                       |
| Date despre mate